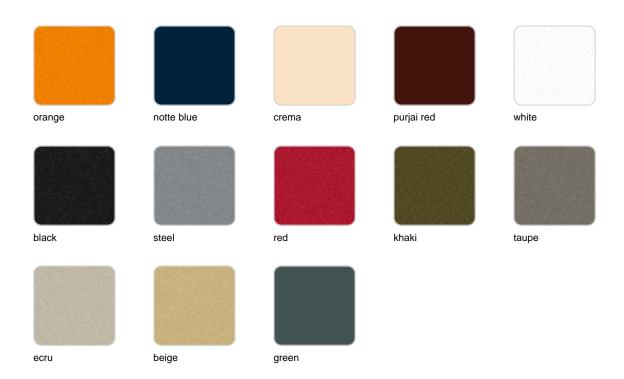

Products / Benches / Frame Bench

# Frame bench

### by Ramón Esteve

Frame, <u>outdoor collection</u> by <u>Ramon Esteve</u>, comes from generating serene and timeless shapes using the framework as elementary geometry. The endless possibilities offered by the material using advanced technology, was the motivation to explore the limits.



## **VOUDOM**

### Info

### Description

Made of polyethylene resin by rotational moulding. 100% Recyclable. Item suitable for indoor and outdoor use. Available in different finishes.

Weight: 7 Kg



FRAME Banco FRAME Bench



## **Accessories**

• Fabric

Fabric

# **VOUDOM**

### **Finishes**

#### finishes

#### BASIC Ref. 54087



#### Matt Polyethylene

#### LACQUERED Ref. 54087F



# **VOUDOM**



Lacquered Polyethylene