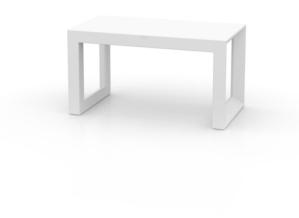

### by Ramón Esteve

Frame, <u>outdoor collection</u> by <u>Ramon Esteve</u>, comes from generating serene and timeless shapes using the framework as elementary geometry. The endless possibilities offered by the material using advanced technology, was the motivation to explore the limits.

### Description

Made of polyethylene resin by rotational moulding. 100% Recyclable. Item suitable for indoor and outdoor use. Available in different finishes.

Weight: 7 Kg

FRAME Banco FRAME Bench