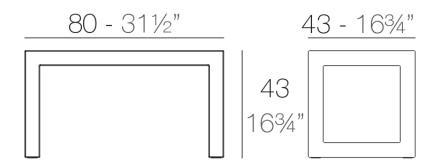

### Description

Made of polyethylene resin by rotational moulding. 100% Recyclable. Item suitable for indoor and outdoor use. Available in different finishes.

Weight: 7 Kg

FRAME Banco FRAME Bench