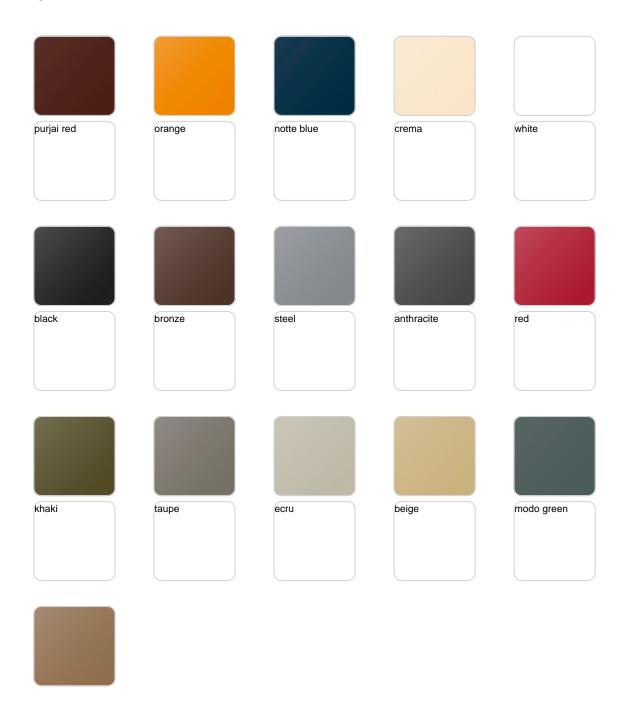

ion</u>, designed by <u>Ramón Esteve</u> for <u>Vondom</u>, is fashioned as the new norm with an **inherit universal and logical appeal**. A functional seating collection that strikes a perfect balance between design, technology, and ergonomics based on basic cube, prism, and spherical shapes.



## **VOUDOM**

### Info

### Description

Pot made of polyethylene resin by rotational moulding. 100% Recyclable. Item suitable for indoor and outdoor use. Available in different finishes.

Weight: 4.4 Kg

# **VOUDOM**

## **Finishes**

### finishes

#### SIMPLE Ref. 42214







Matt finishes pot one wall

#### BASIC Ref. 42214A







Matt Polyethylene

#### SELF-WATERING Ref. 42214R







Self-watering system included in all planters except those with basic finish

#### LACQUERED Ref. 42214F







Lacquered Polyethylene

## lighting

WHITE LED Ref. 42214W



White internally lit unit with LED technology. Available only in matte ice white finish.

RGBW LED Ref. 42214L



Unit with internal lighting with RGBW LED technology and remote control unit for switching colors. Available only in matte ice white finish. Remote control included.



RGBW LED DMX Ref. 42214D



Unit with internal lighting with RGBW LED technology and remote control unit for switching colors. Also controlLED by DMX-1024 (wireless), enabling communication between one or more products simultaneously via the DMX transmitter (not included). There are two options to choose from: Professional XLR DMX and Home WIFI DMX. (Remote control included). Optional battery

RGBW LED BATTERY Ref. 42214Y



Unit with internal l