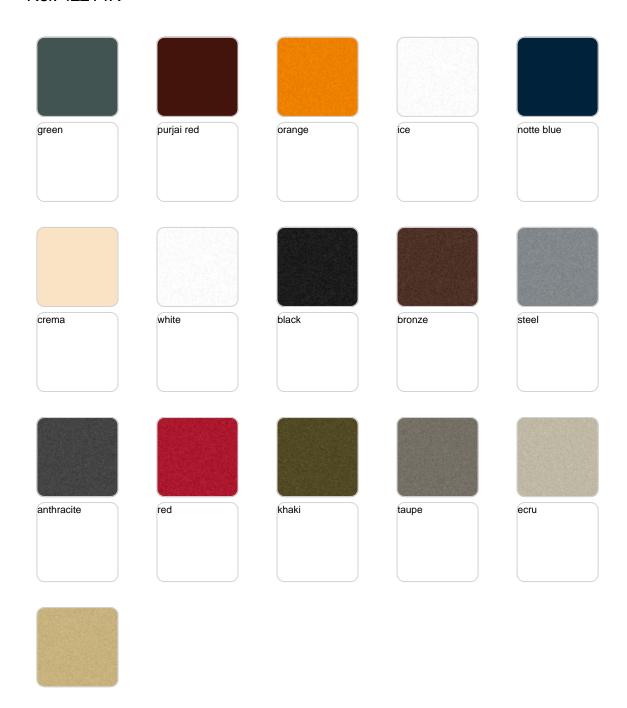

s / Planters / Ulm High Round Pot ø49x60

# Ulm high round pot ø49×60

by Ramón Esteve

Ulm <u>furniture collection</u>, designed by <u>Ramón Esteve</u> for <u>Vondom</u>, is fashioned as the new norm with an **inherit universal and logical appeal**. A functional seating collection that strikes a perfect balance between design, technology, and ergonomics based on basic cube, prism, and spherical shapes.



## **VOUDOM**

### Info

### Description

Pot made of polyethylene resin by rotational moulding. 100% Recyclable. Item suitable for indoor and outdoor use. Available in different finishes.

Weight: 4.4 Kg

# **VOUDOM**

## **Finishes**

### finishes

#### SIMPLE Ref. 42214







Matt finishes pot one wall

#### BASIC Ref. 42214A







Matt Polyethylene

#### SELF-WATERING Ref. 42214R







Self-watering system included in all planters except those with basic finish

#### LACQUERED Ref. 42214F







Lacquered Polyethylene

## lighting

WHITE LED Ref. 42214W



White internally lit unit with LED technology. Available only in matte ice white finish.

RGBW LED Ref. 42214L



Unit with internal lighting with RGBW LED technology and remote control unit for switching colors. Available only in matte ice white finish. Remote control included.



RGBW LED DMX Ref. 42214D



Unit with internal lighting with RGBW LED technology and remote control unit for switching colors. Also controlLED by DMX-1024 (wireless), enabling communication between one or more products simultaneously via the DMX transmitter (not included). There are two options to choose from: Professional XLR DMX and