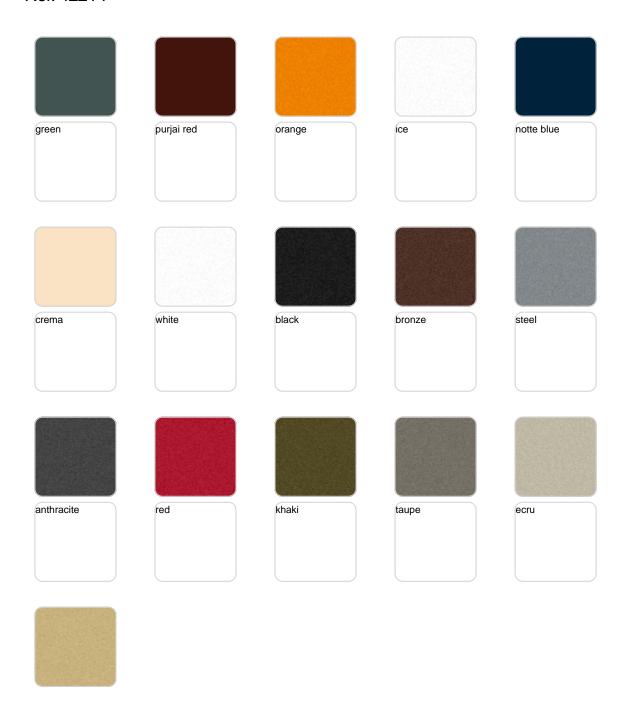

## **Finishes**

### finishes

#### SIMPLE Ref. 42214

Matt finishes pot one wall

#### BASIC Ref. 42214A

Matt Polyethylene

#### SELF-WATERING Ref. 42214R

Self-watering system included in all planters except those with basic finish

#### LACQUERED Ref. 42214F

Lacquered Polyethylene