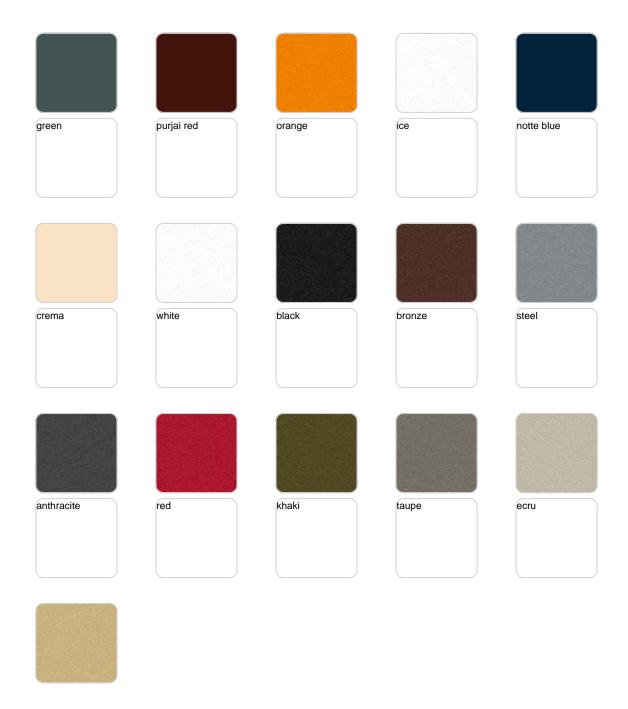

## **Finishes**

### finishes

#### SIMPLE Ref. 42214

Matt finishes pot one wall

#### BASIC Ref. 42214A

Matt Polyethylene

#### SELF-WATERING Ref. 42214R

Self-watering system included in all planters except those with basic finish

#### LACQUERED Ref. 42214F

Lacquered Polyethylene