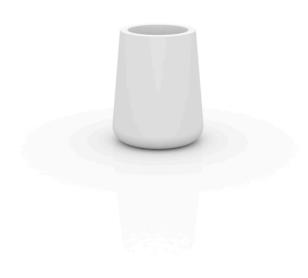

# Ulm high round pot ø49×60

by Ramón Esteve

Ulm <u>furniture collection</u>, designed by <u>Ramón Esteve</u> for <u>Vondom</u>, is fashioned as the new norm with an **inherit universal and logical appeal**. A functional seating collection that strikes a perfect balance between design, technology, and ergonomics based on basic cube, prism, and spherical shapes.

### Description

Pot made of polyethylene resin by rotational moulding. 100% Recyclable. Item suitable for indoor and outdoor use. Available in different finishes.

Weight: 4.4 Kg