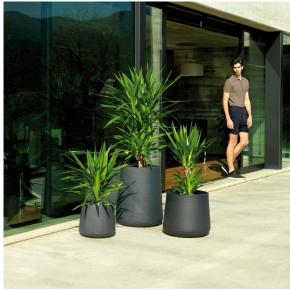

a the DMX transmitter (not included). There are two options to choose from: Professional XLR DMX and Home WIFI DMX. (Remote control included). Optional battery

RGBW LED BATTERY Ref. 42214Y



Unit with internal lighting with battery-powered RGBW LED technology. Includes charger and remote control for switching colors and charger. Available only in matte ice white finish.

RGBW LED DMX BATTERY Ref. 42214DY





Unit with internal lighting with RGBW LED technology and remote control unit for switching colors. Also controlLED by DMX-1024 (wireless), enabling communication between one or more products simultaneously via the DMX transmitter (not included). There are two options to choose from: Professional XLR DMX and Home WIFI DMX. (Remote control included).

# **VOUDOM**

## **Ambients**