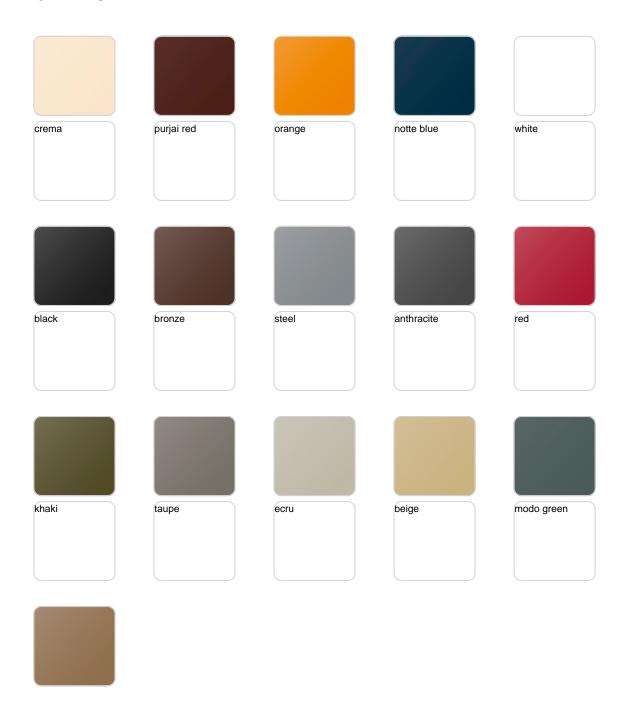

## **Finishes**

## finishes

#### SIMPLE Ref. 42215

Matt finishes pot one wall

### BASIC Ref. 42215A

Matt Polyethylene

#### SELF-WATERING Ref. 42215R

Self-watering system included in all planters except those with basic finish

#### LACQUERED Ref. 42215F

Lacquered Polyethylene