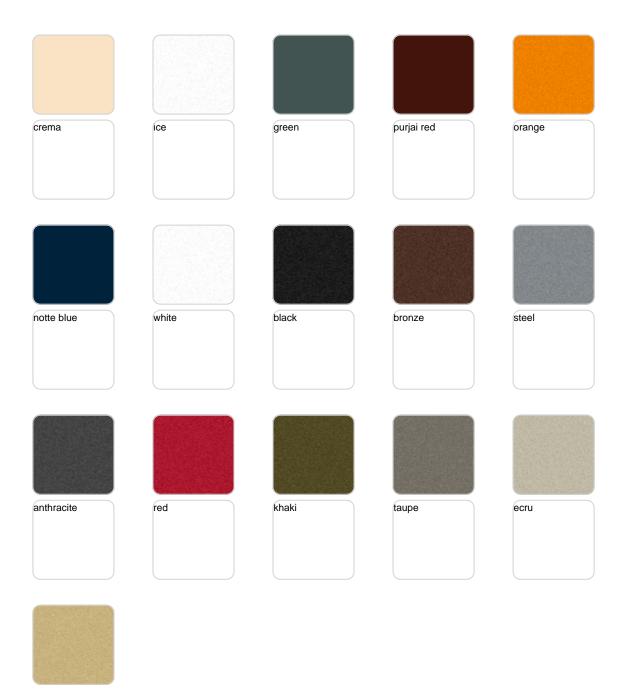

Products / Planters / Ulm High Round Pot ø61×75

# Ulm high round pot ø61×75

by Ramón Esteve

Ulm <u>furniture collection</u>, designed by <u>Ramón Esteve</u> for <u>Vondom</u>, is fashioned as the new norm with an **inherit universal and logical appeal**. A functional seating collection that strikes a perfect balance between design, technology, and ergonomics based on basic cube, prism, and spherical shapes.



# **VOUDOM**

## Info

## Description

Pot made of polyethylene resin by rotational moulding. 100% Recyclable. Item suitable for indoor and outdoor use. Available in different finishes.

Weight: 8.3 Kg



# **VOUDOM**

## **Finishes**

## finishes

#### SIMPLE Ref. 42215







Matt finishes pot one wall

### BASIC Ref. 42215A







Matt Polyethylene

#### SELF-WATERING Ref. 42215R







Self-watering system included in all planters except those with basic finish

#### LACQUERED Ref. 42215F







Lacquered Polyethylene

## lighting

WHITE LED Ref. 42215W



White internally lit unit with LED technology. Available only in matte ice white finish.

RGBW LED Ref. 42215L



Unit with internal lighting with RGBW LED technology and remote control unit for switching colors. Available only in matte ice white finish. Remote control included.



RGBW LED DMX Ref. 42215D



Unit with internal lighting with RGBW LED technology and remote control unit for switching colors. Also controlLED by DMX-1024 (wireless), enabling communication between one or more products simu