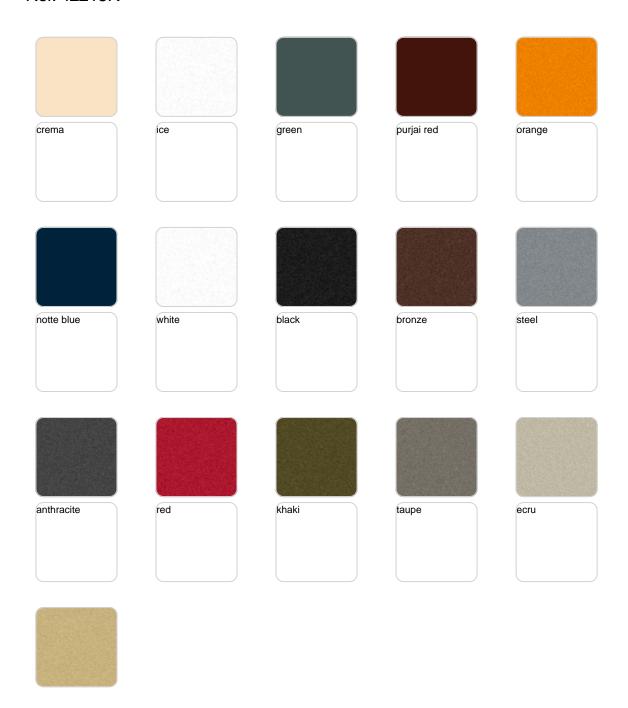

## **Finishes**

## finishes

#### SIMPLE Ref. 42215

Matt finishes pot one wall

### BASIC Ref. 42215A

Matt Polyethylene

#### SELF-WATERING Ref. 42215R

Self-watering system included in all planters except those with basic finish

#### LACQUERED Ref. 42215F

Lacquered Polyethylene