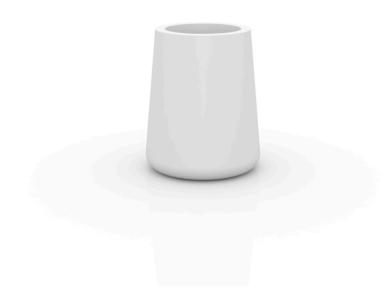

# Ulm high round pot ø61×75

by Ramón Esteve

Ulm <u>furniture collection</u>, designed by <u>Ramón Esteve</u> for <u>Vondom</u>, is fashioned as the new norm with an **inherit universal and logical appeal**. A functional seating collection that strikes a perfect balance between design, technology, and ergonomics based on basic cube, prism, and spherical shapes.

## Description

Pot made of polyethylene resin by rotational moulding. 100% Recyclable. Item suitable for indoor and outdoor use. Available in different finishes.

Weight: 8.3 Kg