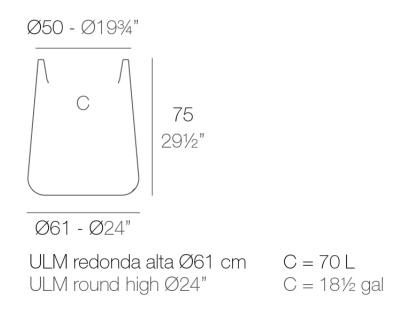

Products / Planters / Ulm High Round Pot ø61×75

## Description

Pot made of polyethylene resin by rotational moulding. 100% Recyclable. Item suitable for indoor and outdoor use. Available in different finishes.

Weight: 8.3 Kg