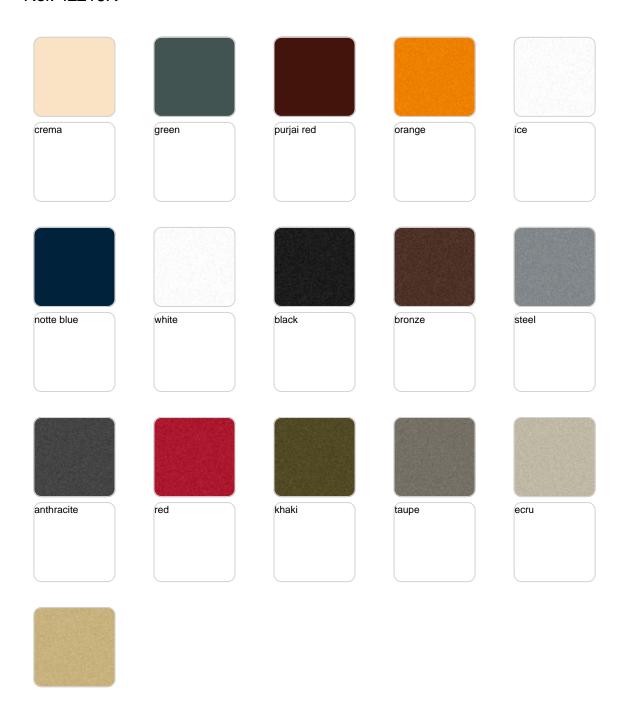

## **Finishes**

### finishes

#### SIMPLE Ref. 42216

Matt finishes pot one wall

#### BASIC Ref. 42216A

#### Matt Polyethylene

#### SELF-WATERING Ref. 42216R

Self-watering system included in all planters except those with basic finish

#### LACQUERED Ref. 42216F

Lacquered Polyethylene