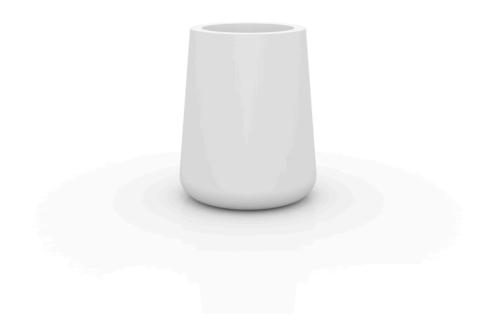

# Ulm high round pot ø74×90

by Ramón Esteve

Ulm <u>furniture collection</u>, designed by <u>Ramón Esteve</u> for <u>Vondom</u>, is fashioned as the new norm with an **inherit universal and logical appeal**. A functional seating collection that strikes a perfect balance between design, technology, and ergonomics based on basic cube, prism, and spherical shapes.

### Description

Pot made of polyethylene resin by rotational moulding. 100% Recyclable. Item suitable for indoor and outdoor use. Available in different finishes.

Weight: 12 Kg

ULM redonda alta  $\varnothing$ 74 cm C = 70 LULM round high Ø291/4"