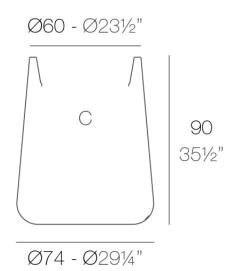

### Description

Pot made of polyethylene resin by rotational moulding. 100% Recyclable. Item suitable for indoor and outdoor use. Available in different finishes.

Weight: 12 Kg

ULM redonda alta  $\varnothing$ 74 cm C = 70 LULM round high Ø291/4"

 $C = 18\frac{1}{2} \text{ gal}$ 