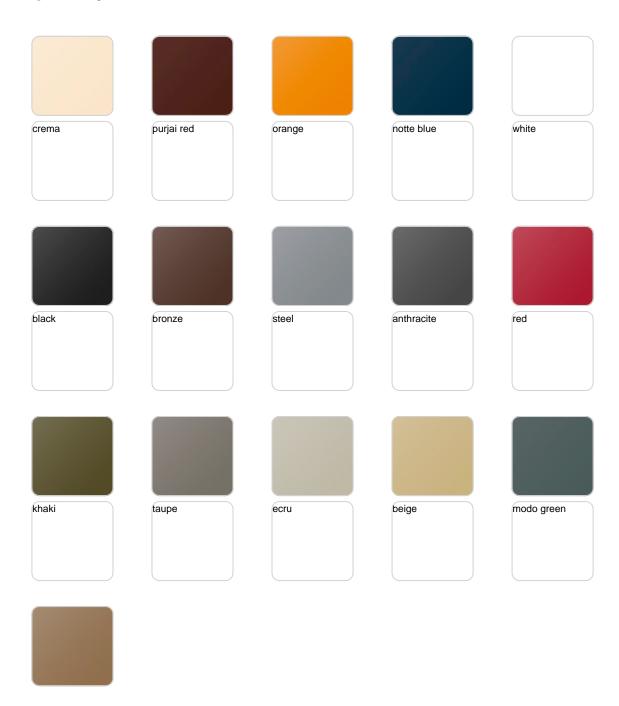

## **Finishes**

### finishes

#### SIMPLE Ref. 42216

Matt finishes pot one wall

#### BASIC Ref. 42216A

#### Matt Polyethylene

#### SELF-WATERING Ref. 42216R

Self-watering system included in all planters except those with basic finish

#### LACQUERED Ref. 42216F

Lacquered Polyethylene