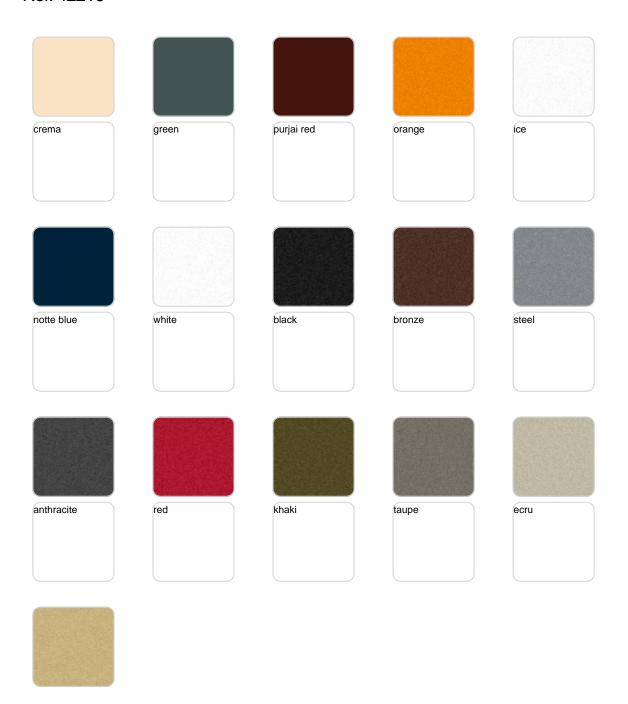

#### SIMPLE Ref. 42216

Matt finishes pot one wall

#### BASIC Ref. 42216A

#### Matt Polyethylene

#### SELF-WATERING Ref. 42216R

Self-watering system included in all planters except those with basic finish

#### LACQUERED Ref. 42216F

Lacquered Polyethylene