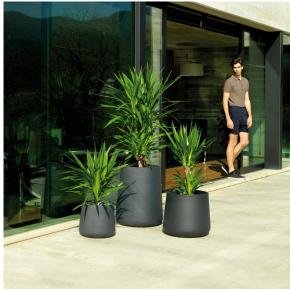

a the DMX transmitter (not included). There are two options to choose from: Professional XLR DMX and Home WIFI DMX. (Remote control included). Optional battery

RGBW LED BATTERY Ref. 42216Y



Unit with internal lighting with battery-powered RGBW LED technology. Includes charger and remote control for switching colors and charger. Available only in matte ice white finish.

RGBW LED DMX BATTERY Ref. 42216DY





Unit with internal lighting with RGBW LED technology and remote control unit for switching colors. Also controlLED by DMX-1024 (wireless), enabling communication between one or more products simultaneously via the DMX transmitter (not included). There are two options to choose from: Professional XLR DMX and Home WIFI DMX. (Remote control included).

# **VOUDOM**

## **Ambients**