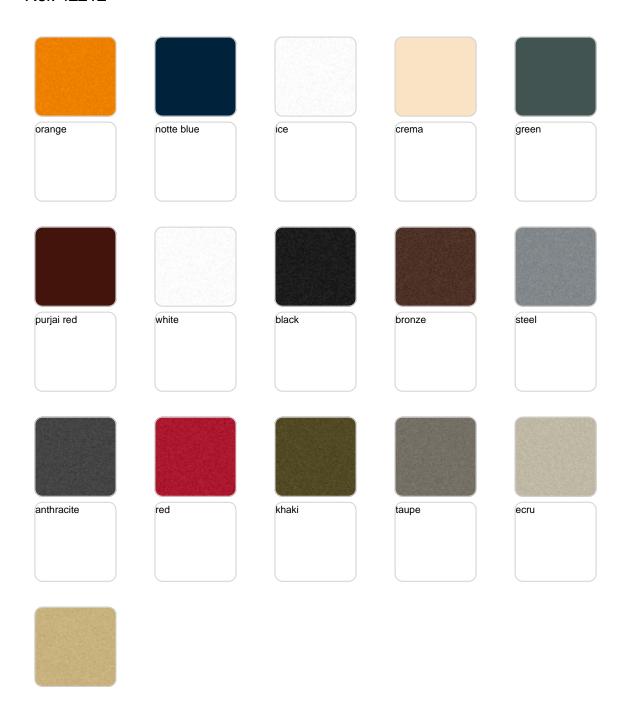

Products / Planters / Ulm High Square Pot 61x61x75

# Ulm high square pot 61x61x75

by Ramón Esteve

Ulm <u>furniture collection</u>, designed by <u>Ramón Esteve</u> for <u>Vondom</u>, is fashioned as the new norm with an **inherit universal and logical appeal**. A functional seating collection that strikes a perfect balance between design, technology, and ergonomics based on basic cube, prism, and spherical shapes.



## **VOUDOM**

### Info

### Description

Pot made of polyethylene resin by rotational moulding. 100% Recyclable. Item suitable for indoor and outdoor use. Available in different finishes.

Weight: 9 Kg

# **VOUDOM**

## **Finishes**

### finishes

#### SIMPLE Ref. 42212







Matt finishes pot one wall

#### BASIC Ref. 42212A







Matt Polyethylene

#### SELF-WATERING Ref. 42212R







Self-watering system included in all planters except those with basic finish

#### LACQUERED Ref. 42212F







Lacquered Polyethylene

## lighting

WHITE LED Ref. 42212W



White internally lit unit with LED technology. Available only in matte ice white finish.

RGBW LED Ref. 42212L



Unit with internal lighting with RGBW LED technology and remote control unit for switching colors. Available only in matte ice white finish. Remote control included.



RGBW LED DMX Ref. 42212D



Unit with internal lighting with RGBW LED technology and remote control unit for switching colors. Also controlLED by DMX-1024 (wireless), enabling communication between one or more products sim