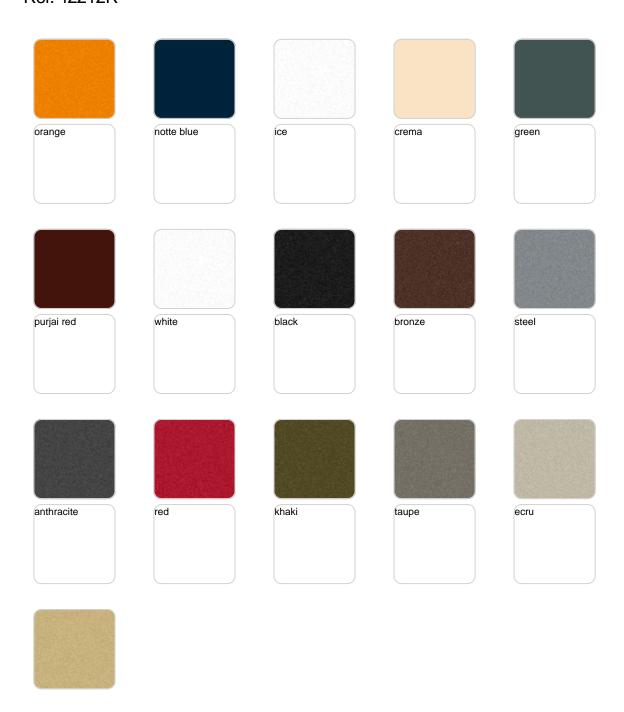

### finishes

#### SELF-WATERING Ref. 42212R

Self-watering system included in all planters except those with basic finish