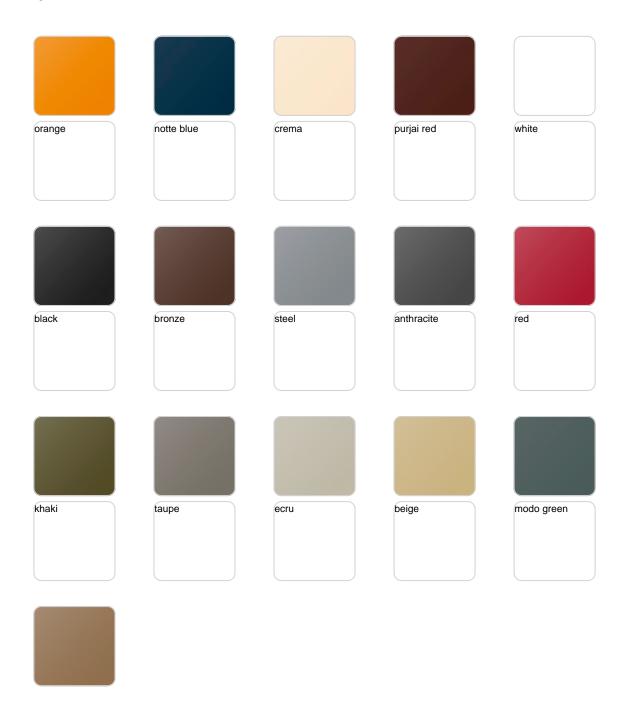

ction</u>, designed by <u>Ramón Esteve</u> for <u>Vondom</u>, is fashioned as the new norm with an **inherit universal and logical appeal**. A functional seating collection that strikes a perfect balance between design, technology, and ergonomics based on basic cube, prism, and spherical shapes.



## **VOUDOM**

### Info

### Description

Pot made of polyethylene resin by rotational moulding. 100% Recyclable. Item suitable for indoor and outdoor use. Available in different finishes.

Weight: 9 Kg

# **VOUDOM**

## **Finishes**

### finishes

#### SIMPLE Ref. 42212







Matt finishes pot one wall

#### BASIC Ref. 42212A







Matt Polyethylene

#### SELF-WATERING Ref. 42212R







Self-watering system included in all planters except those with basic finish

#### LACQUERED Ref. 42212F







Lacquered Polyethylene

## lighting

WHITE LED Ref. 42212W



White internally lit unit with LED technology. Available only in matte ice white finish.

RGBW LED Ref. 42212L



Unit with internal lighting with RGBW LED technology and remote control unit for switching colors. Available only in matte ice white finish. Remote control included.



RGBW LED DMX Ref. 42212D



Unit with internal lighting with RGBW LED technology and remote control unit for switching colors. Also controlLED by DMX-1024 (wireless), enabling communication between one or more products simultaneously via the DMX transmitter (not included). There are two options to choose from: Professional XLR DMX and Home WIFI DMX. (Remote control included). Optional battery

RGBW LED BATTERY Ref. 42212Y



Unit with internal l