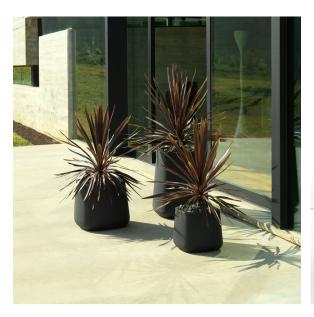

via the DMX transmitter (not included). There are two options to choose from: Professional XLR DMX and Home WIFI DMX. (Remote control included). Optional battery

RGBW LED BATTERY Ref. 42212Y



Unit with internal lighting with battery-powered RGBW LED technology. Includes charger and remote control for switching colors and charger. Available only in matte ice white finish.

RGBW LED DMX BATTERY Ref. 42212DY





Unit with internal lighting with RGBW LED technology and remote control unit for switching colors. Also controlLED by DMX-1024 (wireless), enabling communication between one or more products simultaneously via the DMX transmitter (not included). There are two options to choose from: Professional XLR DMX and Home WIFI DMX. (Remote control included).

# **VOUDOM**

## **Ambients**