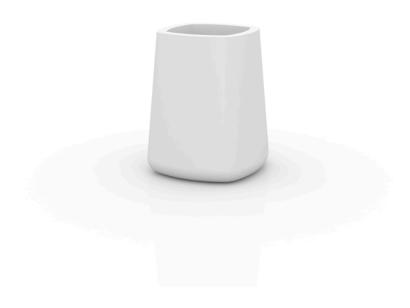

# Ulm high square pot 61x61x75

by Ramón Esteve

Ulm <u>furniture collection</u>, designed by <u>Ramón Esteve</u> for <u>Vondom</u>, is fashioned as the new norm with an **inherit universal and logical appeal**. A functional seating collection that strikes a perfect balance between design, technology, and ergonomics based on basic cube, prism, and spherical shapes.

### Description

Pot made of polyethylene resin by rotational moulding. 100% Recyclable. Item suitable for indoor and outdoor use. Available in different finishes.

Weight: 9 Kg