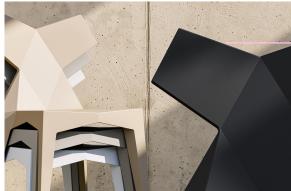

Products / Chairs / Kimono Chair

# Kimono chair

#### by Ramón Esteve

<u>Vondom</u> pays tribute to the culture of the Orient in the latest creation from <u>Ramón</u> <u>Esteve</u>: a designer chair inspired by the forms of the kimono. The proposal is a design which was futuristic as well as traditional, the reason for the reference to the Japanese garment, the fabrics of which are imbued with symbolism and history.



### Info

### Description

Made from polypropylene and reinforced with fiberglass manufactured by gas injection. Stackable. Available in various colors. Suitable for indoor and outdoor use.

Weight: 5.1 Kg



### **Finishes**

#### finishes

BASIC PP Ref. 54299











Available in various colors

## **Ambients**