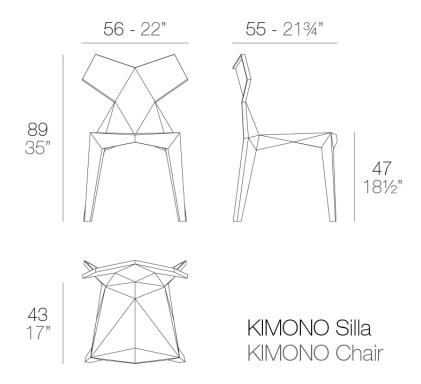

Products / Chairs / Kimono Chair

# Kimono chair

#### by Ramón Esteve

<u>Vondom</u> pays tribute to the culture of the Orient in the latest creation from <u>Ramón</u> <u>Esteve</u>: a designer chair inspired by the forms of the kimono. The proposal is a design which was futuristic as well as traditional, the reason for the reference to the Japanese garment, the fabrics of which are imbued with symbolism and history.



### Info

### Description

Made from polypropylene and reinforced with fiberglass manufactured by gas injection. Stackable. Available in various colors. Suitable for indoor and outdoor use.

Weight: 5.1 Kg



### **Finishes**

#### finishes

BASIC PP Ref. 54299











Available in various colors

## **Ambients**