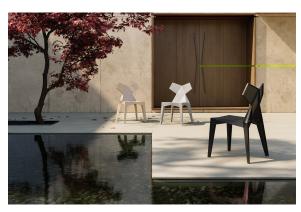

Products / Chairs / Kimono Chair

# Kimono chair

#### by Ramón Esteve

<u>Vondom</u> pays tribute to the culture of the Orient in the latest creation from <u>Ramón</u> <u>Esteve</u>: a designer chair inspired by the forms of the kimono. The proposal is a design which was futuristic as well as traditional, the reason for the reference to the Japanese garment, the fabrics of which are imbued with symbolism and history.



### Info

### Description

Made from polypropylene and reinforced with fiberglass manufactured by gas injection. Stackable. Available in various colors. Suitable for indoor and outdoor use.

Weight: 5.1 Kg



### **Finishes**

#### finishes

BASIC PP Ref. 54299











Available in various colors

## **Ambients**