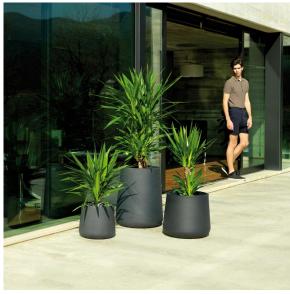

a the DMX transmitter (not included). There are two options to choose from: Professional XLR DMX and Home WIFI DMX. (Remote control included). Optional battery

RGBW LED BATTERY Ref. 42201Y



Unit with internal lighting with battery-powered RGBW LED technology. Includes charger and remote control for switching colors and charger. Available only in matte ice white finish.

RGBW LED DMX BATTERY Ref. 42201DY





Unit with internal lighting with RGBW LED technology and remote control unit for switching colors. Also controlLED by DMX-1024 (wireless), enabling communication between one or more products simultaneously via the DMX transmitter (not included). There are two options to choose from: Professional XLR DMX and Home WIFI DMX. (Remote control included).

# **VOUDOM**

## **Ambients**