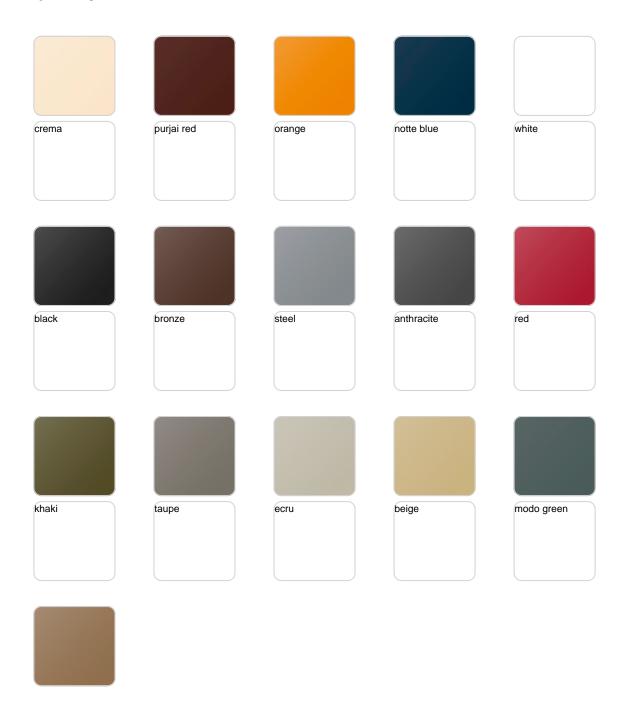

ew norm with an **inherit universal and logical appeal**. A functional seating collection that strikes a perfect balance between design, technology, and ergonomics based on basic cube, prism, and spherical shapes.



## **VOUDOM**

### Info

### Description

Pot made of polyethylene resin by rotational moulding. 100% Recyclable. Item suitable for indoor and outdoor use. Available in different finishes.

Weight: 1.6 Kg

ULM cuadrada 34 cm 
$$C = 27 L$$
  
ULM square  $13\frac{1}{2}$ "  $C = 7 gal$ 

# **VOUDOM**

## **Finishes**

### finishes

#### SIMPLE Ref. 42201







Matt finishes pot one wall

#### BASIC Ref. 42201A







Matt Polyethylene

#### SELF-WATERING Ref. 42201R







Self-watering system included in all planters except those with basic finish

#### LACQUERED Ref. 42201F







Lacquered Polyethylene

## lighting

WHITE LED Ref. 42201W



White internally lit unit with LED technology. Available only in matte ice white finish.

RGBW LED Ref. 42201L



Unit with internal lighting with RGBW LED technology and remote control unit for switching colors. Available only in matte ice white finish. Remote control included.



RGBW LED DMX Ref. 42201D



Unit with internal lighting with RGBW LED technology and remote control unit for switching colors. Also controlLED by DMX-1024 (wireless), enabling communication between one or more products simultaneously via the DMX transmitter (not included). There are two options to choose from: Professional XLR DMX and Home WIFI DMX. (Remote control included). Optional battery

RGBW LED BATTERY Ref. 42201Y



Unit with internal l