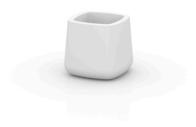

# Ulm square pot 34x34x30

by Ramón Esteve

Ulm <u>furniture collection</u>, designed by <u>Ramón Esteve</u> for <u>Vondom</u>, is fashioned as the new norm with an **inherit universal and logical appeal**. A functional seating collection that strikes a perfect balance between design, technology, and ergonomics based on basic cube, prism, and spherical shapes.

### Description

Pot made of polyethylene resin by rotational moulding. 100% Recyclable. Item suitable for indoor and outdoor use. Available in different finishes.

Weight: 1.6 Kg

ULM cuadrada 34 cm 
$$C = 27 L$$
  
ULM square  $13\frac{1}{2}$ "  $C = 7 gal$ 