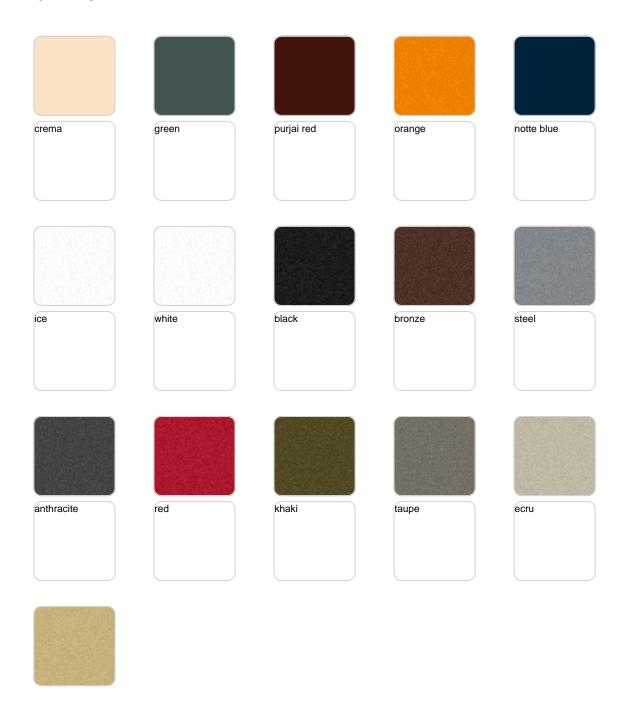

## **Finishes**

### finishes

#### SIMPLE Ref. 42201

Matt finishes pot one wall

#### BASIC Ref. 42201A

Matt Polyethylene

#### SELF-WATERING Ref. 42201R

Self-watering system included in all planters except those with basic finish

#### LACQUERED Ref. 42201F

Lacquered Polyethylene