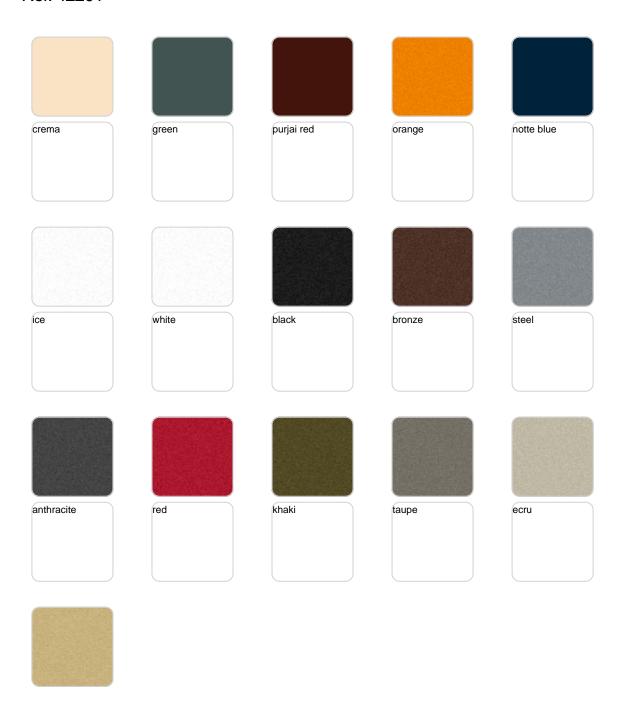

## **Finishes**

### finishes

#### SIMPLE Ref. 42201

Matt finishes pot one wall

#### BASIC Ref. 42201A

Matt Polyethylene

#### SELF-WATERING Ref. 42201R

Self-watering system included in all planters except those with basic finish

#### LACQUERED Ref. 42201F

Lacquered Polyethylene