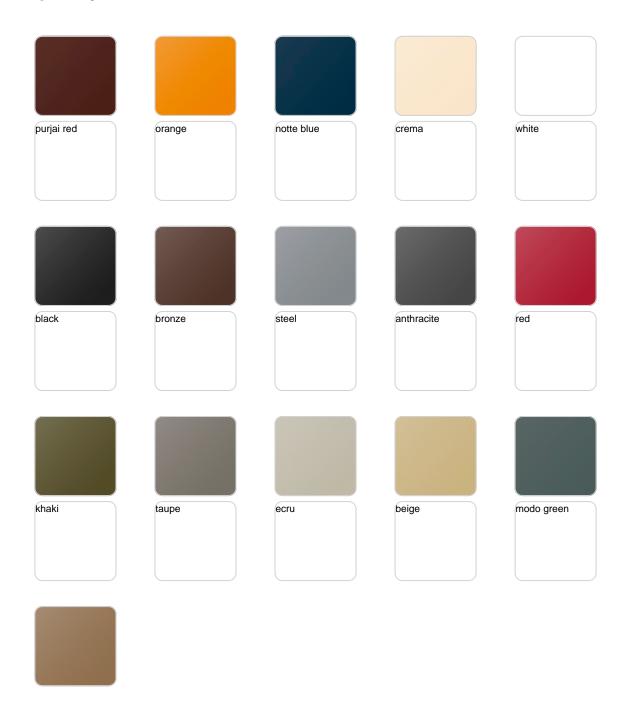

ction</u>, designed by <u>Ramón Esteve</u> for <u>Vondom</u>, is fashioned as the new norm with an **inherit universal and logical appeal**. A functional seating collection that strikes a perfect balance between design, technology, and ergonomics based on basic cube, prism, and spherical shapes.



## **VOUDOM**

### Info

### Description

Pot made of polyethylene resin by rotational moulding. 100% Recyclable. Item suitable for indoor and outdoor use. Available in different finishes.

Weight: 3 Kg

# **VOUDOM**

## **Finishes**

### finishes

#### SIMPLE Ref. 42202







Matt finishes pot one wall

#### BASIC Ref. 42202A







Matt Polyethylene

#### SELF-WATERING Ref. 42202R







Self-watering system included in all planters except those with basic finish

#### LACQUERED Ref. 42202F







Lacquered Polyethylene

## lighting

WHITE LED Ref. 42202W



White internally lit unit with LED technology. Available only in matte ice white finish.

RGBW LED Ref. 42202L



Unit with internal lighting with RGBW LED technology and remote control unit for switching colors. Available only in matte ice white finish. Remote control included.



RGBW LED DMX Ref. 42202D



Unit with internal lighting with RGBW LED technology and remote control unit for switching colors. Also controlLED by DMX-1024 (wireless), enabling communication between one or more products simultaneously via the DMX transmitter (not included). There are two options to choose from: Professional XLR DMX and Home WIFI DMX. (Remote control included). Optional battery

RGBW LED BATTERY Ref. 42202Y



Unit with internal l