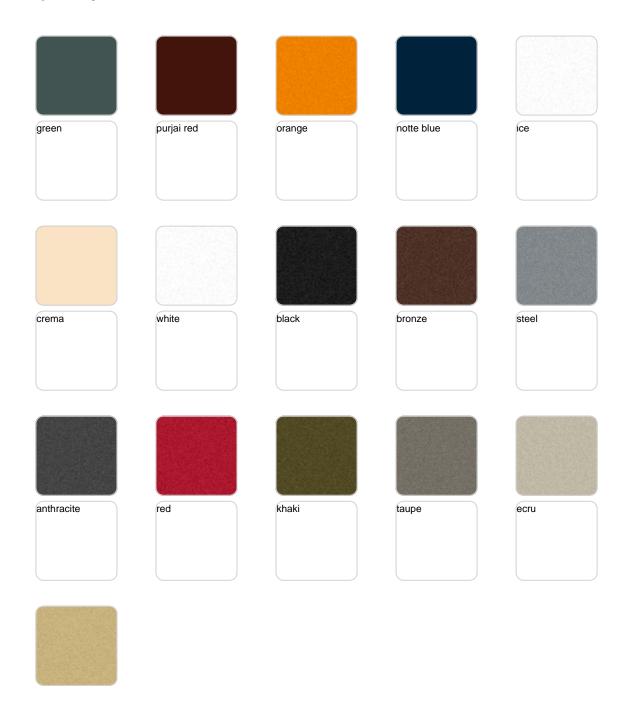

Products / Planters / Ulm Square Pot 45x45x40

# Ulm square pot 45x45x40

by Ramón Esteve

Ulm <u>furniture collection</u>, designed by <u>Ramón Esteve</u> for <u>Vondom</u>, is fashioned as the new norm with an **inherit universal and logical appeal**. A functional seating collection that strikes a perfect balance between design, technology, and ergonomics based on basic cube, prism, and spherical shapes.



## **VOUDOM**

### Info

### Description

Pot made of polyethylene resin by rotational moulding. 100% Recyclable. Item suitable for indoor and outdoor use. Available in different finishes.

Weight: 3 Kg

# **VOUDOM**

## **Finishes**

### finishes

#### SIMPLE Ref. 42202







Matt finishes pot one wall

#### BASIC Ref. 42202A







Matt Polyethylene

#### SELF-WATERING Ref. 42202R







Self-watering system included in all planters except those with basic finish

#### LACQUERED Ref. 42202F







Lacquered Polyethylene

## lighting

WHITE LED Ref. 42202W



White internally lit unit with LED technology. Available only in matte ice white finish.

RGBW LED Ref. 42202L



Unit with internal lighting with RGBW LED technology and remote control unit for switching colors. Available only in matte ice white finish. Remote control included.



RGBW LED DMX Ref. 42202D



Unit with internal lighting with RGBW LED technology and remote control unit for switching colors. Also controlLED by DMX-1024 (wireless), enabling communication between one or more products sim