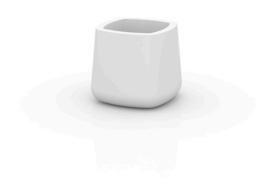

# Ulm square pot 45x45x40

by Ramón Esteve

Ulm <u>furniture collection</u>, designed by <u>Ramón Esteve</u> for <u>Vondom</u>, is fashioned as the new norm with an **inherit universal and logical appeal**. A functional seating collection that strikes a perfect balance between design, technology, and ergonomics based on basic cube, prism, and spherical shapes.

### Description

Pot made of polyethylene resin by rotational moulding. 100% Recyclable. Item suitable for indoor and outdoor use. Available in different finishes.

Weight: 3 Kg