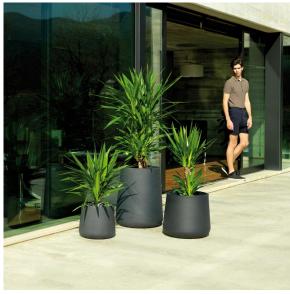

a the DMX transmitter (not included). There are two options to choose from: Professional XLR DMX and Home WIFI DMX. (Remote control included). Optional battery

RGBW LED BATTERY Ref. 42202Y



Unit with internal lighting with battery-powered RGBW LED technology. Includes charger and remote control for switching colors and charger. Available only in matte ice white finish.

RGBW LED DMX BATTERY Ref. 42202DY





Unit with internal lighting with RGBW LED technology and remote control unit for switching colors. Also controlLED by DMX-1024 (wireless), enabling communication between one or more products simultaneously via the DMX transmitter (not included). There are two options to choose from: Professional XLR DMX and Home WIFI DMX. (Remote control included).

# **VOUDOM**

## **Ambients**