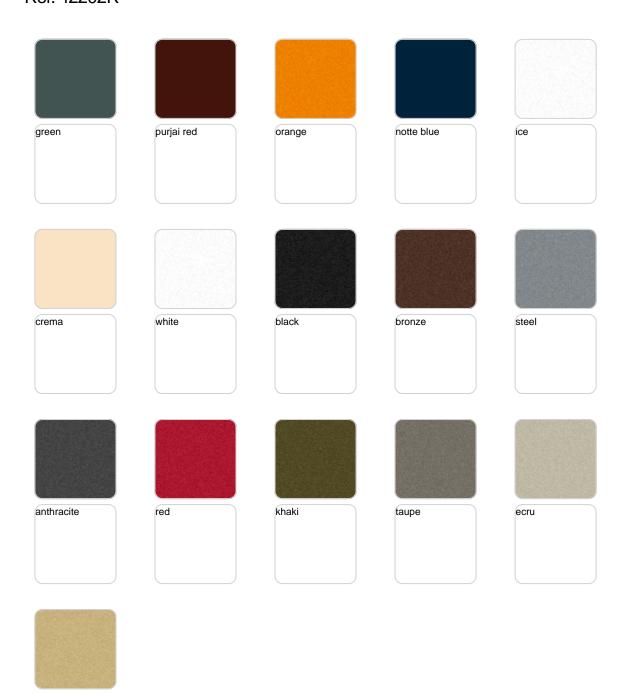

### finishes

#### SELF-WATERING Ref. 42202R

Self-watering system included in all planters except those with basic finish