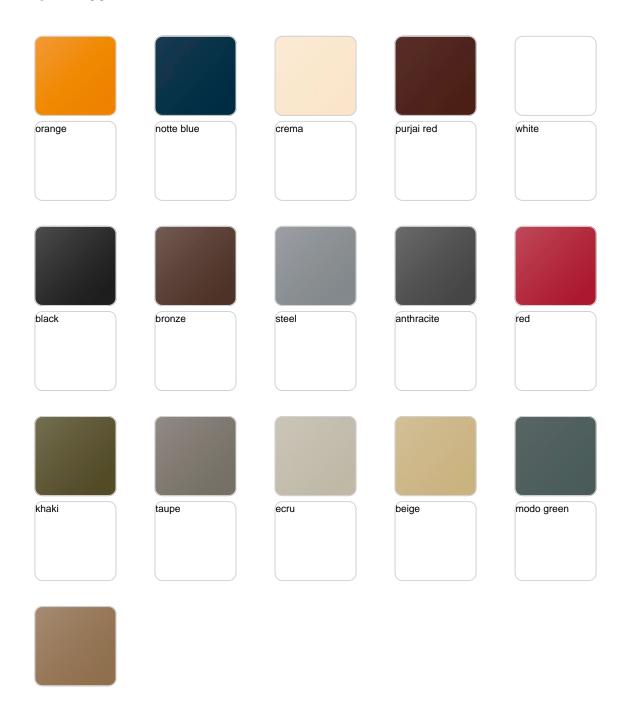

ed as the new norm with an **inherit universal and logical appeal**. A functional seating collection that strikes a perfect balance between design, technology, and ergonomics based on basic cube, prism, and spherical shapes.



## **VOUDOM**

### Info

### Description

Pot made of polyethylene resin by rotational moulding. 100% Recyclable. Item suitable for indoor and outdoor use. Available in different finishes.

Weight: 6 Kg

ULM cuadrada 57 cm ULM square 22½"

C = 122 L $C = 32\frac{1}{4} gal$ 

# **VOUDOM**

## **Finishes**

### finishes

#### SIMPLE Ref. 42203







Matt finishes pot one wall

#### BASIC Ref. 42203A







Matt Polyethylene

#### SELF-WATERING Ref. 42203R







Self-watering system included in all planters except those with basic finish

#### LACQUERED Ref. 42203F







Lacquered Polyethylene

## lighting

WHITE LED Ref. 42203W



White internally lit unit with LED technology. Available only in matte ice white finish.

RGBW LED Ref. 42203L



Unit with internal lighting with RGBW LED technology and remote control unit for switching colors. Available only in matte ice white finish. Remote control included.



RGBW LED DMX Ref. 42203D



Unit with internal lighting with RGBW LED technology and remote control unit for switching colors. Also controlLED by DMX-1024 (wireless), enabling communication between one or more products simultaneously via the DMX transmitter (not included). There are two options to choose from: Professional XLR DMX and Home WIFI DMX. (Remote control included). Optional battery

RGBW LED BATTERY Ref. 42203Y



Unit with internal l