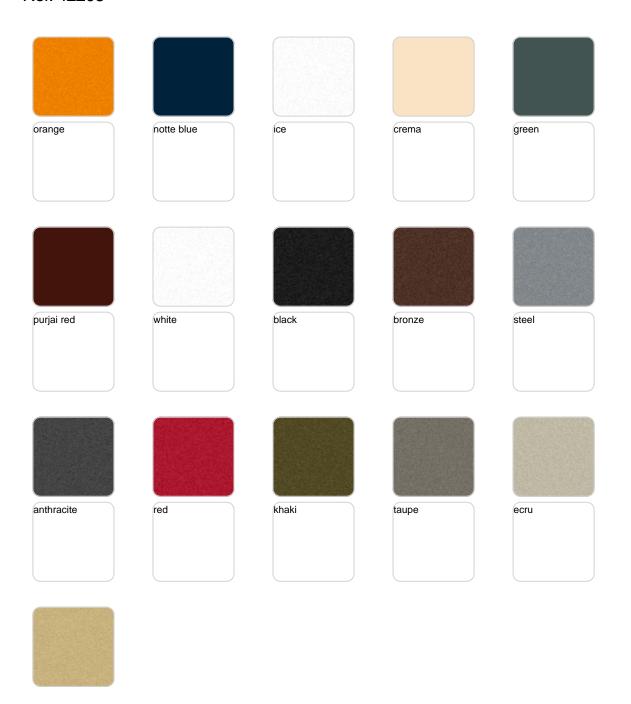

## **Finishes**

### finishes

#### SIMPLE Ref. 42203

Matt finishes pot one wall

#### BASIC Ref. 42203A

Matt Polyethylene

#### SELF-WATERING Ref. 42203R

Self-watering system included in all planters except those with basic finish

#### LACQUERED Ref. 42203F

Lacquered Polyethylene