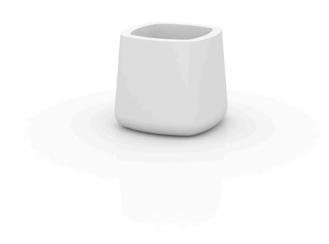

Products / Planters / Ulm Square Pot 57x57x50

# Ulm square pot 57x57x50

by Ramón Esteve

Ulm <u>furniture collection</u>, designed by <u>Ramón Esteve</u> for <u>Vondom</u>, is fashioned as the new norm with an **inherit universal and logical appeal**. A functional seating collection that strikes a perfect balance between design, technology, and ergonomics based on basic cube, prism, and spherical shapes.

### Description

Pot made of polyethylene resin by rotational moulding. 100% Recyclable. Item suitable for indoor and outdoor use. Available in different finishes.

Weight: 6 Kg

ULM cuadrada 57 cm ULM square 22½"