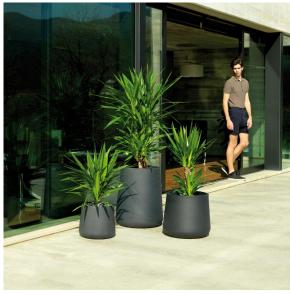

a the DMX transmitter (not included). There are two options to choose from: Professional XLR DMX and Home WIFI DMX. (Remote control included). Optional battery

RGBW LED BATTERY Ref. 42203Y



Unit with internal lighting with battery-powered RGBW LED technology. Includes charger and remote control for switching colors and charger. Available only in matte ice white finish.

RGBW LED DMX BATTERY Ref. 42203DY





Unit with internal lighting with RGBW LED technology and remote control unit for switching colors. Also controlLED by DMX-1024 (wireless), enabling communication between one or more products simultaneously via the DMX transmitter (not included). There are two options to choose from: Professional XLR DMX and Home WIFI DMX. (Remote control included).

# **VOUDOM**

## **Ambients**