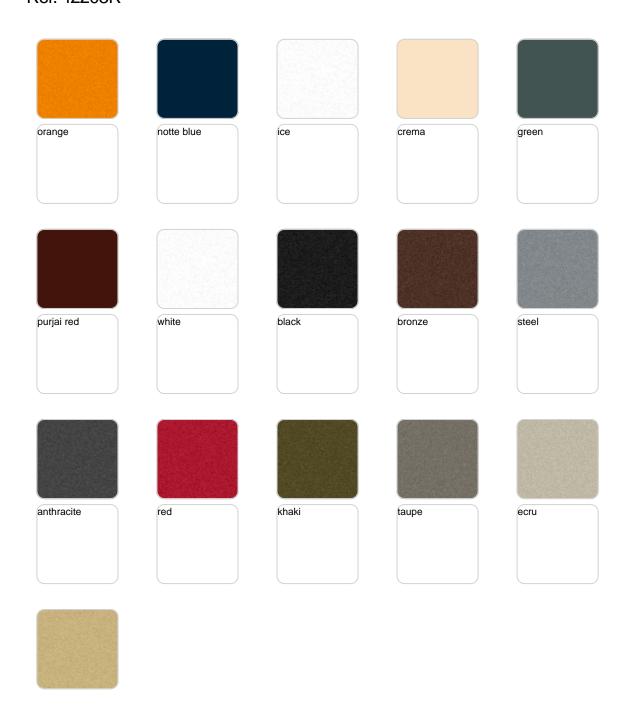

#### SIMPLE Ref. 42203

Matt finishes pot one wall

#### BASIC Ref. 42203A

Matt Polyethylene