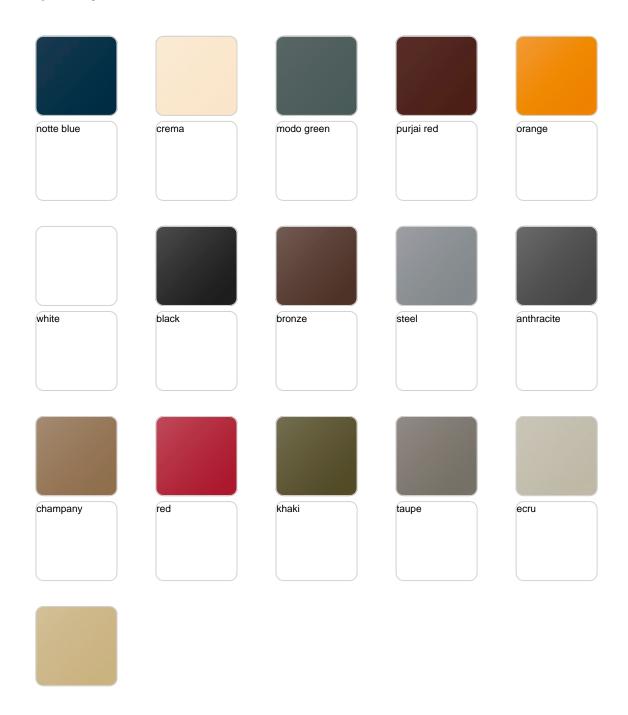

u>, is fashioned as the new norm with an **inherit universal and logical appeal**. A functional seating collection that strikes a perfect balance between design, technology, and ergonomics based on basic cube, prism, and spherical shapes.



## **VOUDOM**

### Info

### Description

Pot made of polyethylene resin by rotational moulding. 100% Recyclable. Item suitable for indoor and outdoor use. Available in different finishes.

Weight: 8.8 Kg

ULM cuadrada 68 cm C = 122 LULM square 26% C = 32% gal

# **VOUDOM**

## **Finishes**

### finishes

#### SIMPLE Ref. 42204







Matt finishes pot one wall

#### BASIC Ref. 42204A







Matt Polyethylene

#### SELF-WATERING Ref. 42204R







Self-watering system included in all planters except those with basic finish

#### LACQUERED Ref. 42204F







Lacquered Polyethylene

## lighting

WHITE LED Ref. 42204W



White internally lit unit with LED technology. Available only in matte ice white finish.

RGBW LED Ref. 42204L



Unit with internal lighting with RGBW LED technology and remote control unit for switching colors. Available only in matte ice white finish. Remote control included.



RGBW LED DMX Ref. 42204D



Unit with internal lighting with RGBW LED technology and remote control unit for switching colors. Also controlLED by DMX-1024 (wireless), enabling communication between one or more products simultaneously via the DMX transmitter (not included). There are two options to choose from: Professional XLR DMX and Home WIFI DMX. (Remote control included). Optional battery

RGBW LED BATTERY Ref. 42204Y



Unit with internal l