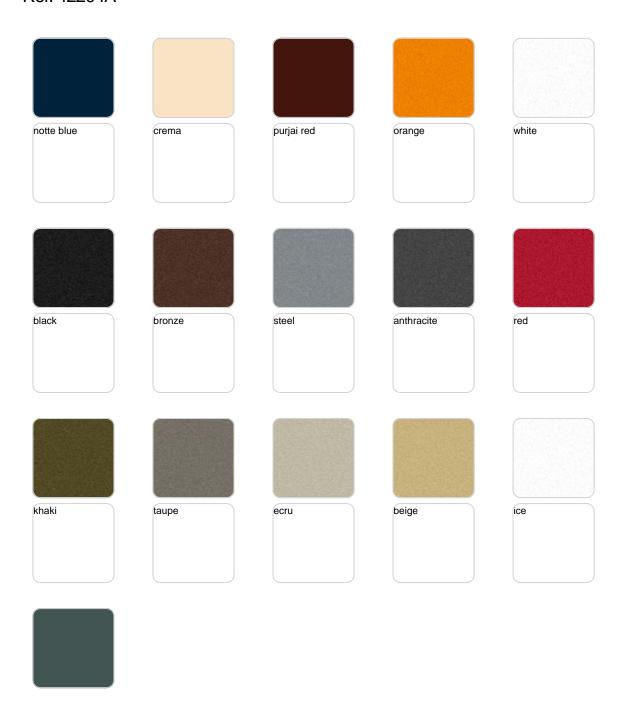

#### SIMPLE Ref. 42204

Matt finishes pot one wall

#### BASIC Ref. 42204A

Matt Polyethylene

#### SELF-WATERING Ref. 42204R

Self-watering system included in all planters except those with basic finish

#### LACQUERED Ref. 42204F

Lacquered Polyethylene