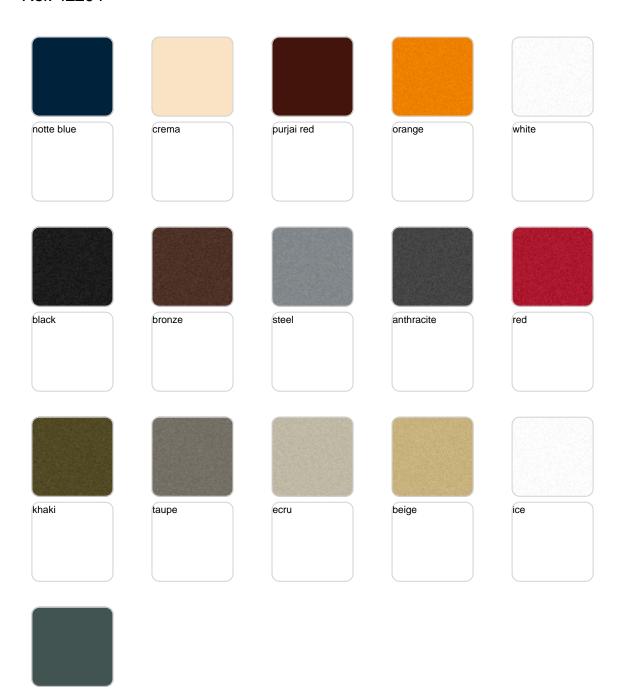

#### SIMPLE Ref. 42204

Matt finishes pot one wall

#### BASIC Ref. 42204A

Matt Polyethylene

#### SELF-WATERING Ref. 42204R

Self-watering system included in all planters except those with basic finish

#### LACQUERED Ref. 42204F

Lacquered Polyethylene