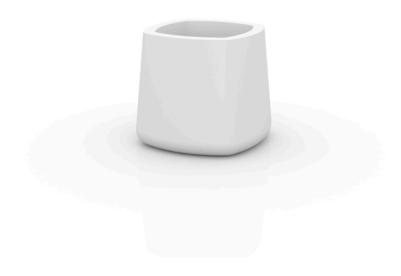

# Ulm square pot 68x68x60

by Ramón Esteve

Ulm <u>furniture collection</u>, designed by <u>Ramón Esteve</u> for <u>Vondom</u>, is fashioned as the new norm with an **inherit universal and logical appeal**. A functional seating collection that strikes a perfect balance between design, technology, and ergonomics based on basic cube, prism, and spherical shapes.

### Description

Pot made of polyethylene resin by rotational moulding. 100% Recyclable. Item suitable for indoor and outdoor use. Available in different finishes.

Weight: 8.8 Kg

ULM cuadrada 68 cm C = 122 LULM square 26% C = 32% gal