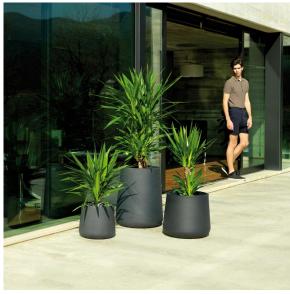

a the DMX transmitter (not included). There are two options to choose from: Professional XLR DMX and Home WIFI DMX. (Remote control included). Optional battery

RGBW LED BATTERY Ref. 42204Y



Unit with internal lighting with battery-powered RGBW LED technology. Includes charger and remote control for switching colors and charger. Available only in matte ice white finish.

RGBW LED DMX BATTERY Ref. 42204DY





Unit with internal lighting with RGBW LED technology and remote control unit for switching colors. Also controlLED by DMX-1024 (wireless), enabling communication between one or more products simultaneously via the DMX transmitter (not included). There are two options to choose from: Professional XLR DMX and Home WIFI DMX. (Remote control included).

# **VOUDOM**

## **Ambients**