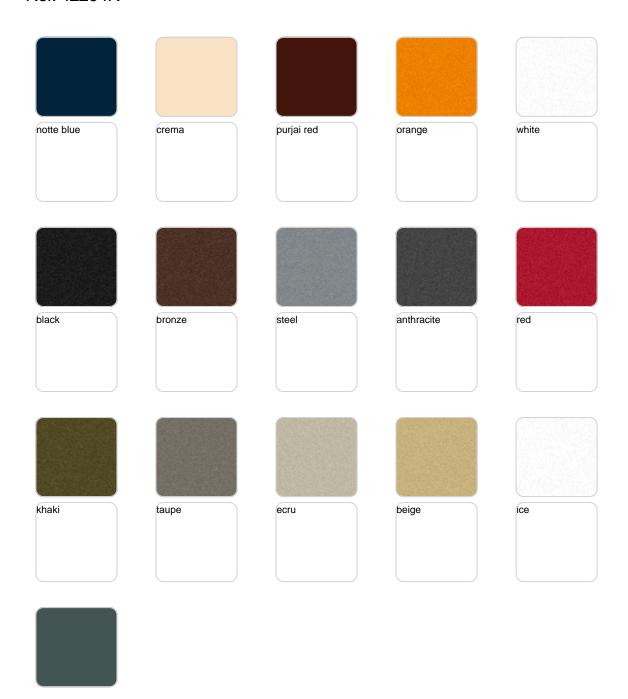

pot 68x68x60

by Ramón Esteve

Ulm <u>furniture collection</u>, designed by <u>Ramón Esteve</u> for <u>Vondom</u>, is fashioned as the new norm with an **inherit universal and logical appeal**. A functional seating collection that strikes a perfect balance between design, technology, and ergonomics based on basic cube, prism, and spherical shapes.



## **VOUDOM**

### Info

### Description

Pot made of polyethylene resin by rotational moulding. 100% Recyclable. Item suitable for indoor and outdoor use. Available in different finishes.

Weight: 8.8 Kg

ULM cuadrada 68 cm C = 122 LULM square 26% C = 32% gal

# **VOUDOM**

## **Finishes**

### finishes

#### SIMPLE Ref. 42204







Matt finishes pot one wall

#### BASIC Ref. 42204A







Matt Polyethylene

#### SELF-WATERING Ref. 42204R







Self-watering system included in all planters except those with basic finish

#### LACQUERED Ref. 42204F







Lacquered Polyethylene

## lighting

WHITE LED Ref. 42204W



White internally lit unit with LED technology. Available only in matte ice white finish.

RGBW LED Ref. 42204L



Unit with internal lighting with RGBW LED technology and remote control unit for switching colors. Available only in matte ice white finish. Remote control included.



RGBW LED DMX Ref. 42204D



Unit with internal lighting with RGBW LED technology and remote control unit for switching colors. Also controlLED by DMX-1024 (wireless), enabling communication between one or more products simultaneously via the DMX transmitter (not included). There are two options to choose from: Professional XLR DMX and