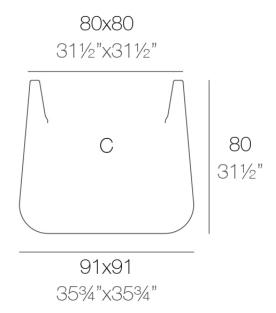

Products / Planters / Ulm Square Pot 91x91x80

# Ulm square pot 91x91x80

by Ramón Esteve

Ulm <u>furniture collection</u>, designed by <u>Ramón Esteve</u> for <u>Vondom</u>, is fashioned as the new norm with an **inherit universal and logical appeal**. A functional seating collection that strikes a perfect balance between design, technology, and ergonomics based on basic cube, prism, and spherical shapes.

### Description

Pot made of polyethylene resin by rotational moulding. 100% Recyclable. Item suitable for indoor and outdoor use. Available in different finishes.

Weight: 16 Kg