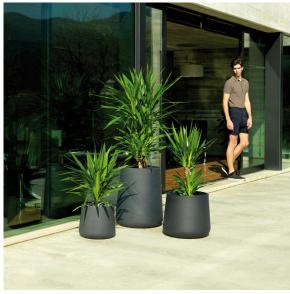

a the DMX transmitter (not included). There are two options to choose from: Professional XLR DMX and Home WIFI DMX. (Remote control included). Optional battery

RGBW LED BATTERY Ref. 42205Y



Unit with internal lighting with battery-powered RGBW LED technology. Includes charger and remote control for switching colors and charger. Available only in matte ice white finish.

RGBW LED DMX BATTERY Ref. 42205DY





Unit with internal lighting with RGBW LED technology and remote control unit for switching colors. Also controlLED by DMX-1024 (wireless), enabling communication between one or more products simultaneously via the DMX transmitter (not included). There are two options to choose from: Professional XLR DMX and Home WIFI DMX. (Remote control included).

# **VOUDOM**

## **Ambients**