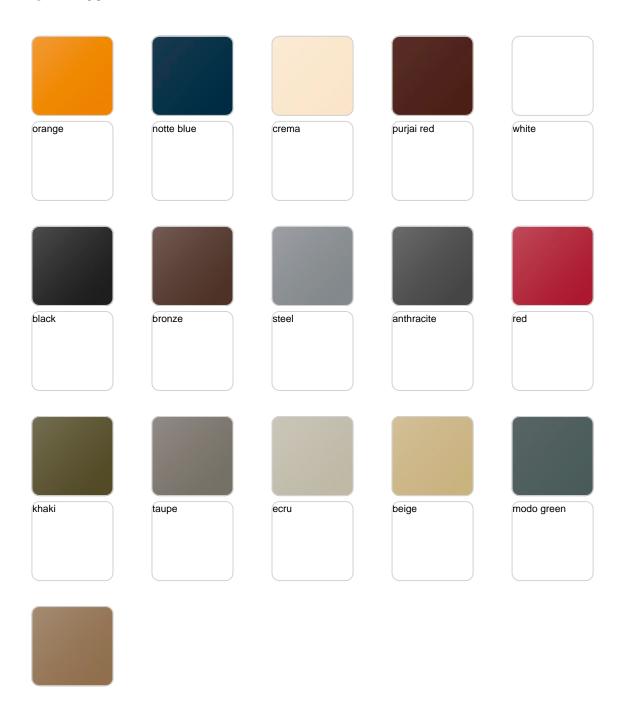

## **Finishes**

### finishes

#### SIMPLE Ref. 42205

Matt finishes pot one wall

#### BASIC Ref. 42205A

Matt Polyethylene