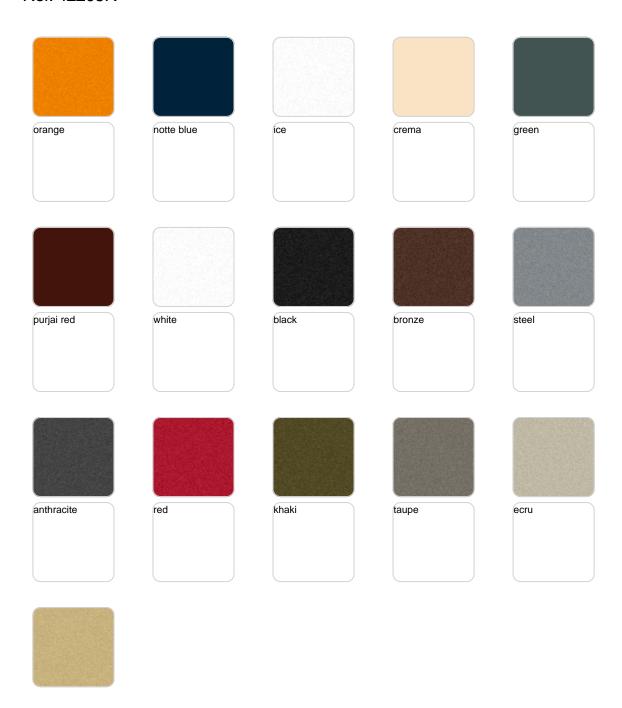

## **Finishes**

### finishes

#### SIMPLE Ref. 42205

Matt finishes pot one wall

#### BASIC Ref. 42205A

Matt Polyethylene