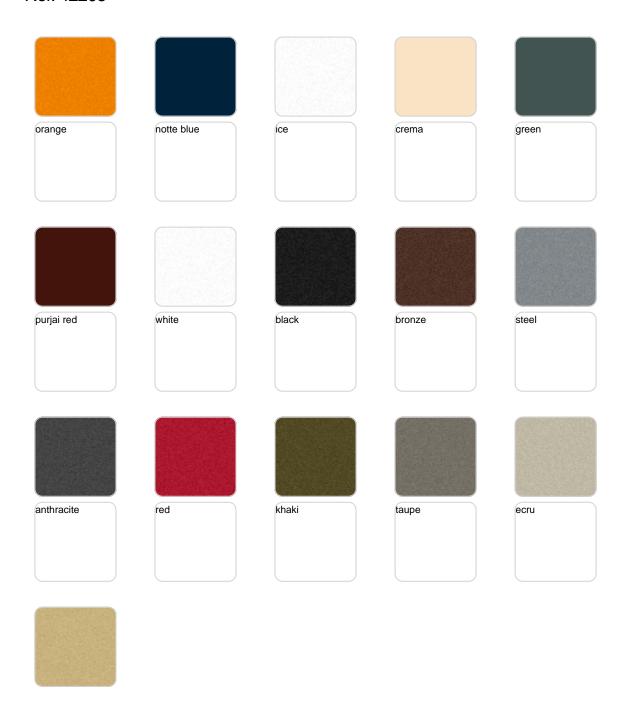

Products / Planters / Ulm Square Pot 91x91x80

# Ulm square pot 91x91x80

by Ramón Esteve

Ulm <u>furniture collection</u>, designed by <u>Ramón Esteve</u> for <u>Vondom</u>, is fashioned as the new norm with an **inherit universal and logical appeal**. A functional seating collection that strikes a perfect balance between design, technology, and ergonomics based on basic cube, prism, and spherical shapes.



## **VOUDOM**

### Info

### Description

Pot made of polyethylene resin by rotational moulding. 100% Recyclable. Item suitable for indoor and outdoor use. Available in different finishes.

Weight: 16 Kg



# **VOUDOM**

## **Finishes**

### finishes

#### SIMPLE Ref. 42205







Matt finishes pot one wall

#### BASIC Ref. 42205A







Matt Polyethylene

#### SELF-WATERING Ref. 42205R







Self-watering system included in all planters except those with basic finish

#### LACQUERED Ref. 42205F







Lacquered Polyethylene

## lighting

WHITE LED Ref. 42205W



White internally lit unit with LED technology. Available only in matte ice white finish.

RGBW LED Ref. 42205L



Unit with internal lighting with RGBW LED technology and remote control unit for switching colors. Available only in matte ice white finish. Remote control included.



RGBW LED DMX Ref. 42205D



Unit with internal lighting with RGBW LED technology and remote control unit for switching colors. Also controlLED by DMX-1024 (wireless), enabling communication between one or more products sim