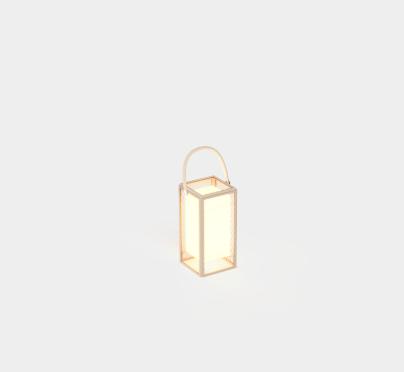

# The factory lamp s by Ramón Esteve

The Factory Collection, designed by <u>Ramon Esteve</u> for <u>Vondom</u>, is **characterized by the aluminum profile and the "deployé" mesh**. Discover this collection of aluminium furniture composed of a modular sofa, an armchair, a lounger, a side table, a lamp, a coffee table, a high table, chairs, and a room divider.

### Description

Designer lamp. The deployed mesh is made from aluminum, and the inner lighting is made out of polyethylene resin manufactured by rotational molding. Suitable for an interior and an outdoor use. Available in various finishes.