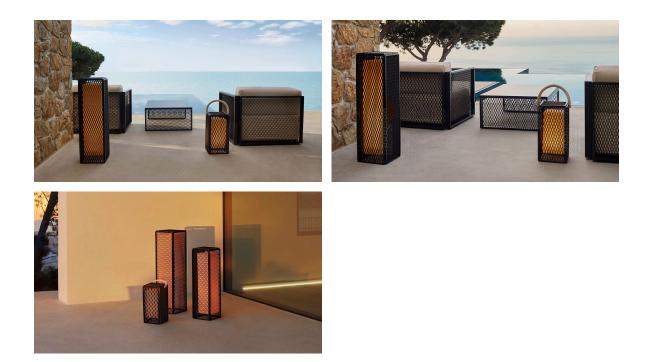

r. Available only in matte ice white finish.

#### RGBW LED DMX BATTERY Ref. 54612DY

| notte blue white british gray | pickle | traffic gray |
|-------------------------------|--------|--------------|

3

| almond  | crema      | melon | castoro fiber | red   |
|---------|------------|-------|---------------|-------|
| bronze  | modo green | ecru  | purjai red    | black |
| mostaza |            |       |               |       |

Unit with internal lighting with RGBW LED technology and remote control unit for switching colors. Also controlLED by DMX-1024 (wireless), enabling communication between one or more products simultaneously via the DMX transmitter (not included). There are two options to choose from: Professional XLR DMX and Home WIFI DMX. (Remote control included).

## Ambients