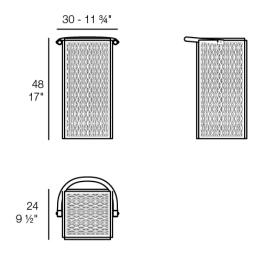

Weight: 3.99 Kg

THE FACTORY Lámpara 30 x 24 x 48 THE FACTORY Puff S 11% x 9% x 19"

2