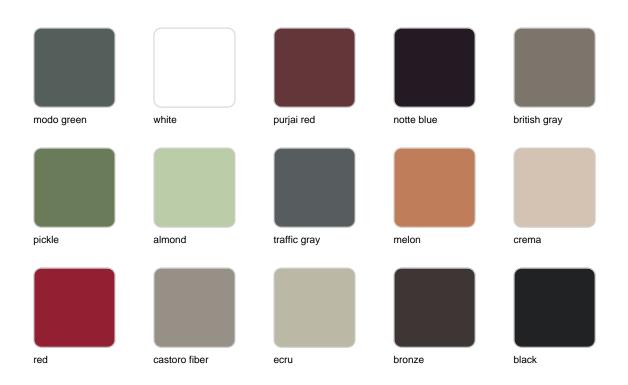

# Iighting WHITE LED Ref. 54621W Image: State of the sta

3

| pickle | almond        | traffic gray | melon  | crema |
|--------|---------------|--------------|--------|-------|
|        |               |              |        |       |
| red    | castoro fiber | ecru         | bronze | black |