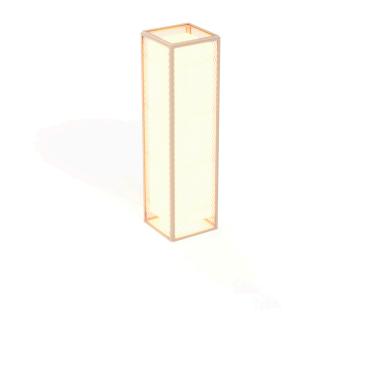

# The factory lamp I by Ramón Esteve

The Factory Collection, designed by <u>Ramon Esteve</u> for <u>Vondom</u>, is **characterized by the aluminum profile and the "deployé" mesh**. Discover this collection of aluminium furniture composed of a modular sofa, an armchair, a lounger, a side table, a lamp, a coffee table, a high table, chairs, and a room divider.

# Description

Weight: 11.69 Kg

THE FACTORY Lámpara 31x31x120 THE FACTORY Puff S 121/4 x 121/4 x 511/4"