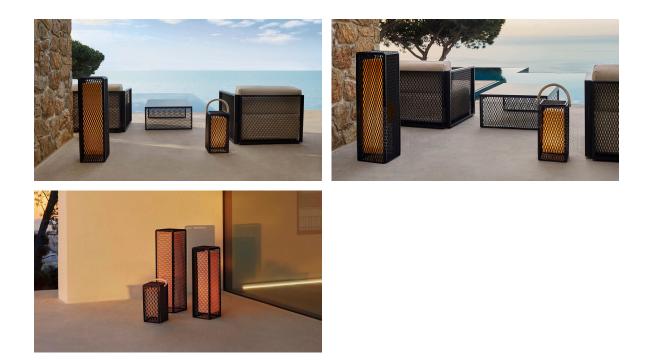

# The factory lamp I by Ramón Esteve

The Factory Collection, designed by <u>Ramon Esteve</u> for <u>Vondom</u>, is **characterized by the aluminum profile and the "deployé" mesh**. Discover this collection of aluminium furniture composed of a modular sofa, an armchair, a lounger, a side table, a lamp, a coffee table, a high table, chairs, and a room divider.

# Ambients