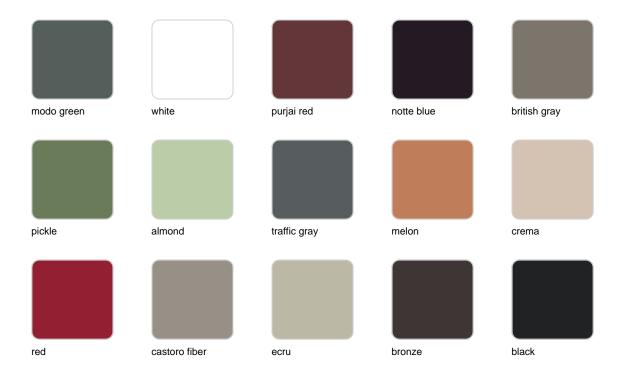

## ALUMINIUM Ref. 54621

| traffic gray | almond | crema      | melon        | castoro fiber |
|--------------|--------|------------|--------------|---------------|
|              |        |            |              |               |
| red          | bronze | ecru       | modo green   | black         |
| purjai red   | white  | notte blue | british gray | pickle        |