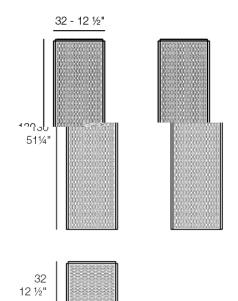

# Description

Weight: 11.69 Kg

THE FACTORY Lámpara 31x31x120 THE FACTORY Puff S 121/4 x 121/4 x 511/4"