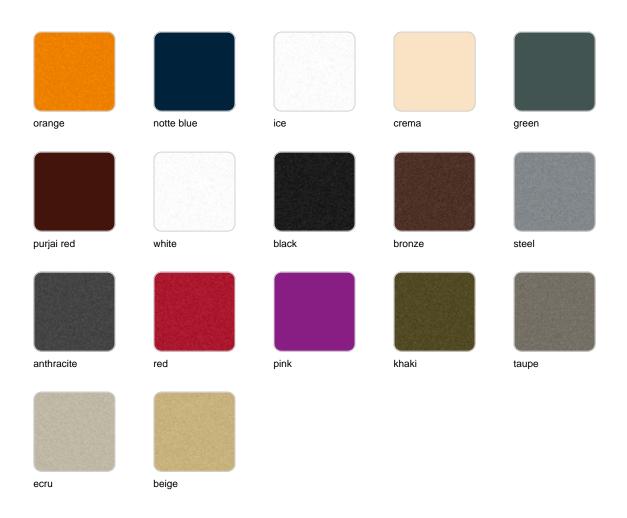

Products / Lamps / Ulm Lamp

# **Ulm lamp**

## by Ramón Esteve

Ulm <u>furniture collection</u>, designed by <u>Ramón Esteve</u> for <u>Vondom</u>, is fashioned as the new norm with an **inherit universal and logical appeal**. A functional seating collection that strikes a perfect balance between design, technology, and ergonomics based on basic cube, prism, and spherical shapes.



## **VOUDOM**

## Info

### Description

Made of polyethylene resin by rotational moulding.100% Recyclable. Item suitable for indoor and outdoor use. Available in different finishes.

Weight: 10.05 Kg



ULM Lámpara ULM Lamp

# **VOUDOM**

## **Finishes**

#### finishes

#### BASIC Ref. 54110A



Matt Polyethylene

## lighting

WHITE LED Ref. 54110W





White internally lit unit with LED technology. Available only in matte ice white finish.

RGBW LED Ref. 54110L



Unit with internal lighting with RGBW LED technology and remote control unit for switching colors. Available only in matte ice white finish. Remote control included.

RGBW LED DMX Ref. 54110D



Unit with internal lighting with RGBW LED technology and remote control unit for switching colors. Also controlLED by DMX-1024 (wireless), enabling communication between one or more products simultaneously via the DMX transmitter (not included). There are two options to choose from: Professional XLR DMX and Home WIFI DMX. (Remote control included). Optional battery

#### **RGBW LED BATTERY**



Ref. 54110Y



Unit with interna