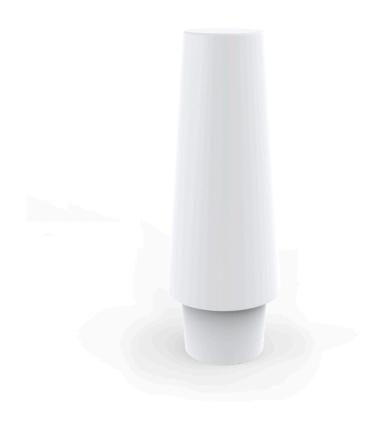

# **Ulm lamp**

### Description

Made of polyethylene resin by rotational moulding.100% Recyclable. Item suitable for indoor and outdoor use. Available in different finishes.

Weight: 10.05 Kg

ULM Lámpara ULM Lamp