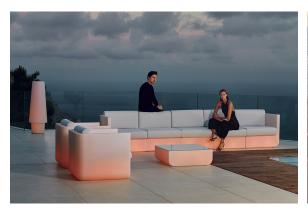

X transmitter (not included). There are two options to choose from: Professional XLR DMX and Home WIFI DMX. (Remote control included). Optional battery

#### **RGBW LED BATTERY**



Ref. 54110Y



Unit with internal lighting with battery-powered RGBW LED technology. Includes charger and remote control for switching colors and charger. Available only in matte ice white finish.

RGBW LED DMX BATTERY Ref. 54110DY



Unit with internal lighting with RGBW LED technology and remote control unit for switching colors. Also controlLED by DMX-1024 (wireless), enabling communication between one or more products simultaneously via the DMX transmitter (not included). There are two options to choose from: Professional XLR DMX and Home WIFI DMX. (Remote control included).

# **VOUDOM**

## **Ambients**