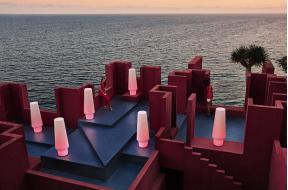

## by Ramón Esteve

Ulm <u>furniture collection</u>, designed by <u>Ramón Esteve</u> for <u>Vondom</u>, is fashioned as the new norm with an **inherit universal and logical appeal**. A functional seating collection that strikes a perfect balance between design, technology, and ergonomics based on basic cube, prism, and spherical shapes.

## lighting

WHITE LED Ref. 54110W

White internally lit unit with LED technology. Available only in matte ice white finish.

RGBW LED Ref. 54110L

Unit with internal lighting with RGBW LED technology and remote control unit for switching colors. Available only in matte ice white finish. Remote control included.

## **Ambients**