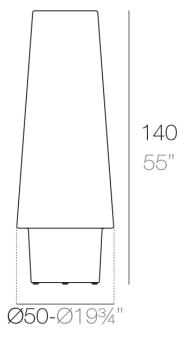

### Description

Made of polyethylene resin by rotational moulding.100% Recyclable. Item suitable for indoor and outdoor use. Available in different finishes.

Weight: 10.05 Kg

ULM Lámpara ULM Lamp