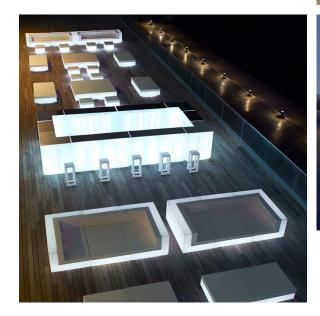

## lighting

WHITE LED Ref. 54041W

White internally lit unit with LED technology. Available only in matte ice white finish.

RGBW LED Ref. 54041L

Unit with internal lighting with RGBW LED technology and remote control unit for switching colors. Available only in matte ice white finish. Remote control included.

RGBW LED DMX Ref. 54041D

Unit with internal lighting with RGBW LED technology and remote control unit for switching colors. Also controlLED by DMX-1024 (wireless), enabling communication between one or more products simultaneously via the DMX transmitter (not included). There are two options to choose from: Professional XLR DMX and Home WIFI DMX. (Remote control included). Optional battery

RGBW LED BATTERY Ref. 54041Y

Unit with internal lighting with battery-powered RGBW LED technology. Includes charger and remote control for switching colors and charger. Available only in matte ice white finish.

RGBW LED DMX BATTERY Ref. 54041DY

Unit with internal lighting with RGBW LED technology and remote control unit for switching colors. Also controlLED by DMX-1024 (wireless), enabling communication between one or more products simultaneously via the DMX transmitter (not included). There are two options to choose from: Professional XLR DMX and Home WIFI DMX. (Remote control included).

## **Ambients**