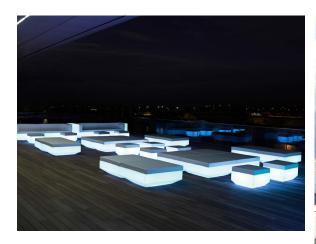

uded). Optional battery

RGBW LED BATTERY Ref. 54041Y



Unit with internal lighting with battery-powered RGBW LED technology. Includes charger and remote control for switching colors and charger. Available only in matte ice white finish.

RGBW LED DMX BATTERY Ref. 54041DY





Unit with internal lighting with RGBW LED technology and remote control unit for switching colors. Also controlLED by DMX-1024 (wireless), enabling communication between one or more products simultaneously via the DMX transmitter (not included). There are two options to choose from: Professional XLR DMX and Home WIFI DMX. (Remote control included).

### tabletops

**HPL** 

Ref. 54041P

HPL black edge

#### TEMPERED GLASS Ref. 54041C



Security temperate Glass, board thickness 10 mm

# **VOUDOM**

## **Ambients**