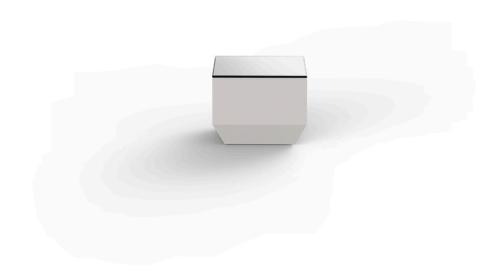

# Vela coffee table 40x40x30

by Ramón Esteve

Vela Collection, designed by <u>Ramon Esteve</u> for <u>Vondom</u>. This extensive outdoor furniture and plantpot collection aims to offer the comfort and the quality of interior furniture without losing it's original qualities.

### Description

Made of polyethylene resin by rotational moulding.100% Recyclable. Item suitable for indoor and outdoor use. Available in different finishes.

Weight: 3.5 Kg

VELA Mesa Baja 40 x 40 VELA Low Table 15¾"

#### BASIC Ref. 54041

Matt Polyethylene