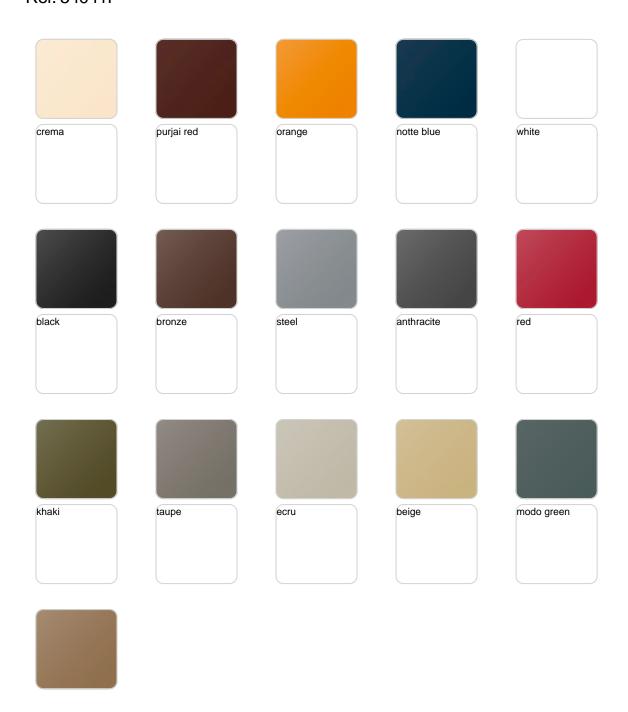

## **Finishes**

### finishes

#### BASIC Ref. 54041

Matt Polyethylene

#### LACQUERED Ref. 54041F

Lacquered Polyethylene