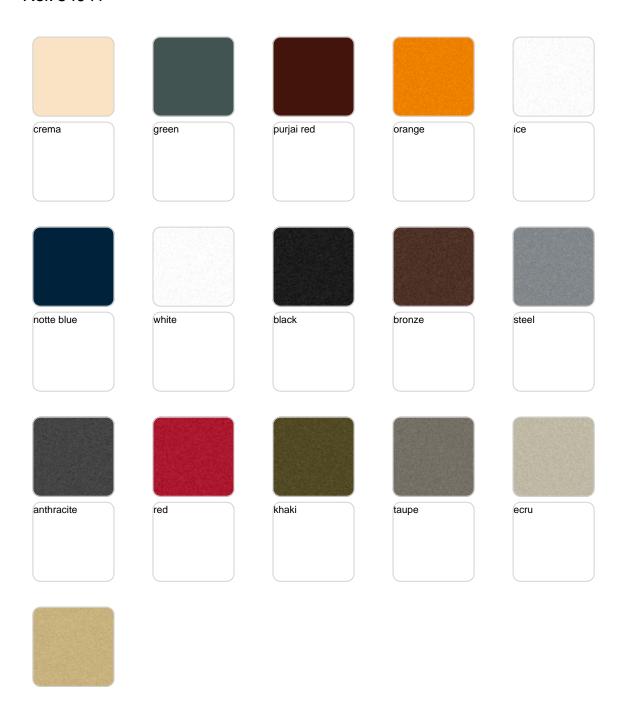

## **Finishes**

### finishes

#### BASIC Ref. 54041

Matt Polyethylene

#### LACQUERED Ref. 54041F

Lacquered Polyethylene