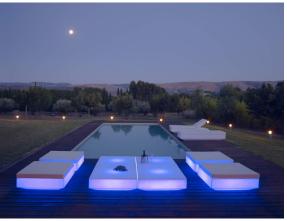

Optional battery

RGBW LED BATTERY Ref. 54041Y



Unit with internal lighting with battery-powered RGBW LED technology. Includes charger and remote control for switching colors and charger. Available only in matte ice white finish.

RGBW LED DMX BATTERY Ref. 54041DY





Unit with internal lighting with RGBW LED technology and remote control unit for switching colors. Also controlLED by DMX-1024 (wireless), enabling communication between one or more products simultaneously via the DMX transmitter (not included). There are two options to choose from: Professional XLR DMX and Home WIFI DMX. (Remote control included).

### tabletops

**HPL** 

Ref. 54041P

HPL black edge

#### TEMPERED GLASS Ref. 54041C



Security temperate Glass, board thickness 10 mm

# **VOUDOM**

## **Ambients**