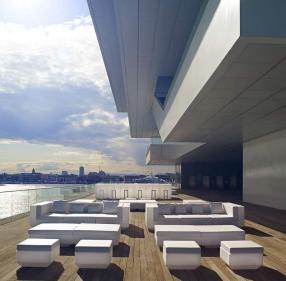

# Vela coffee table 40x40x30

by Ramón Esteve

Vela Collection, designed by <u>Ramon Esteve</u> for <u>Vondom</u>. This extensive outdoor furniture and plantpot collection aims to offer the comfort and the quality of interior furniture without losing it's original qualities.

## **Ambients**