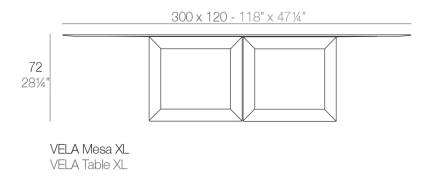

Products / Dining Tables / Vela Table XI 300x120x72

# Vela table xl 300x120x72

## by Ramón Esteve

Vela Collection, designed by <u>Ramon Esteve</u> for <u>Vondom</u>. This extensive outdoor furniture and plantpot collection aims to offer the comfort and the quality of interior furniture without losing it's original qualities.



## **VOUDOM**

## Info

### Description

Made of polyethylene resin by rotational moulding. 100% Recyclable. Item suitable for indoor and outdoor use. Available with different finishes and options.

Weight: 99.3 Kg



# **VOUDOM**

## **Finishes**

### finishes

#### LACQUERED Ref. 54051F



Lacquered Polyethylene

## lighting

WHITE LED Ref. 54051W





ice

White internally lit unit with LED technology. Available only in matte ice white finish.

RGBW LED Ref. 54051L

Unit with internal lighting with RGBW LED technology and remote control unit for switching colors. Available only in matte ice white finish. Remote control included.

RGBW LED DMX Ref. 54051D



Unit with internal lighting with RGBW LED technology and remote control unit for switching colors. Also controlLED by DMX-1024 (wireless), enabling communication between one or more products simultaneously via the DMX transmitter (not included). There are two options to choose from: Professional XLR DMX and Home WIFI DMX. (Remote control include