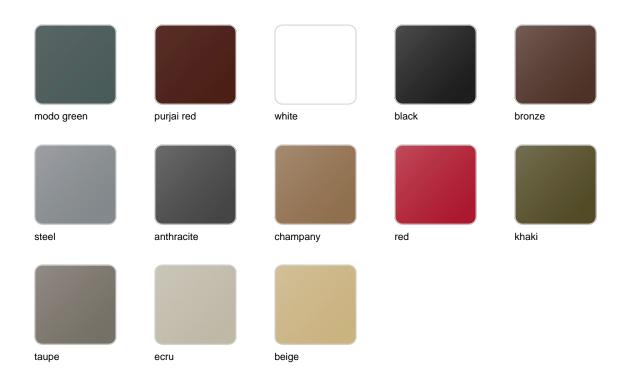

## **Finishes**

### finishes

#### LACQUERED Ref. 54051F

Lacquered Polyethylene