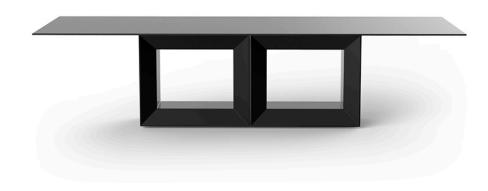

# Vela table xl 300x120x72

## by Ramón Esteve

Vela Collection, designed by <u>Ramon Esteve</u> for <u>Vondom</u>. This extensive outdoor furniture and plantpot collection aims to offer the comfort and the quality of interior furniture without losing it's original qualities.

### Description

Made of polyethylene resin by rotational moulding. 100% Recyclable. Item suitable for indoor and outdoor use. Available with different finishes and options.

Weight: 99.3 Kg