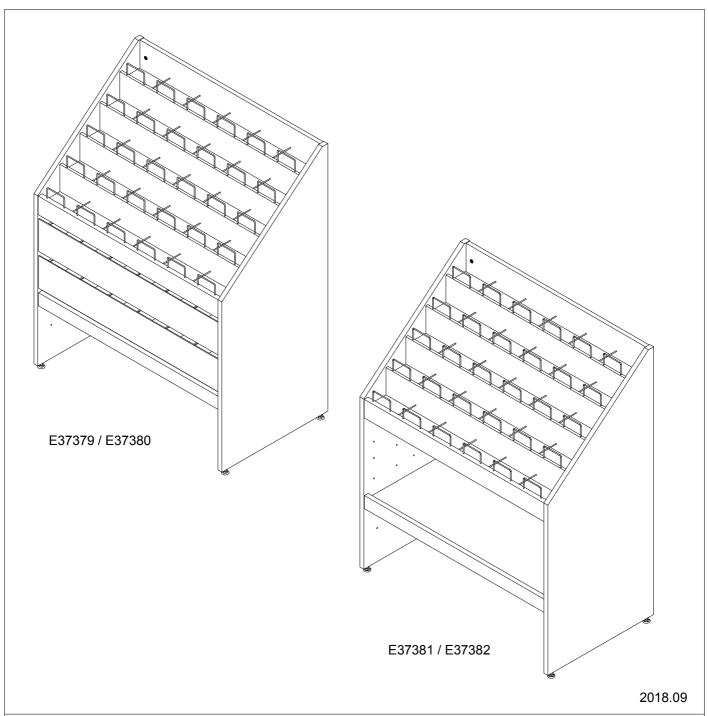

E37379 / E37380 Malmö DVD with drawers E37381 / E37382 Malmö DVD without drawers

### E37381 / E37382 Malmö DVD without drawers

www.eurobib.com 12 / 25

www.eurobib.com 13 / 25

E37379 / E37380 Malmö CD with drawers E37381 / E37382 Malmö CD without drawers