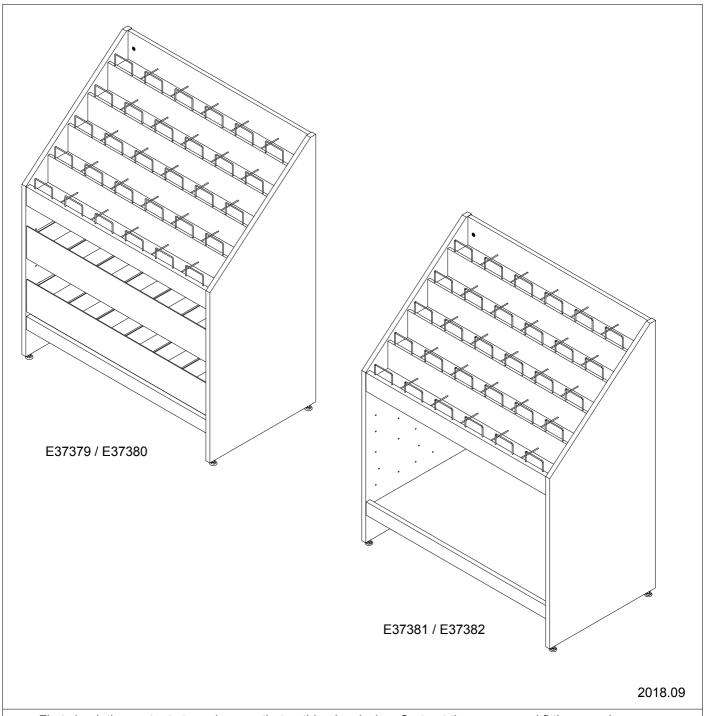

E37379 / E37380 Malmö DVD with drawers E37381 / E37382 Malmö DVD without drawers

### E37379 / E37380 Malmö DVD with drawers

www.eurobib.com 4 / 25

www.eurobib.com 5 / 25

www.eurobib.com 6 / 25

www.eurobib.com 7 / 25

www.eurobib.com 8 / 25

www.eurobib.com 9 / 25

### E37381 / E37382 Malmö DVD without drawers

www.eurobib.com 12 / 25

www.eurobib.com 13 / 25

E37379 / E37380 Malmö CD with drawers E37381 / E37382 Malmö CD without drawers