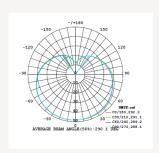

System power: 25W. Luminaire Luminous Flux: 500LM. CCT: 2700K. SDCM: 5. CRI: 80. Four light sources. LED information

Installation Ceiling-installation. 6 m power cord, 6 m wire. Ceiling mounted bracket is made from metal.