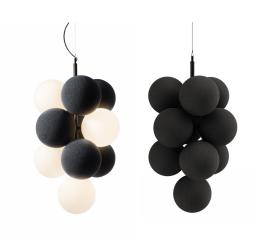

#### **Vertical**

#### TECHNICAL SPECIFICATION: CE

**Finish** Available in 2 versions; horizontal and vertical, with or without lighting. The vertical acoustic lamp consists of: 4

light globes + 6 spherical absorbers. The horizontal acoustic lamp consists of: 4 light globes + 8 spherical absorbers. The soft, globe-shaped sound absorbers are made from recycled fabric that has been transformed into Soundfelt Rec material. 3D-stitched melange seamless covering (polyester). The metal parts are painted in black.