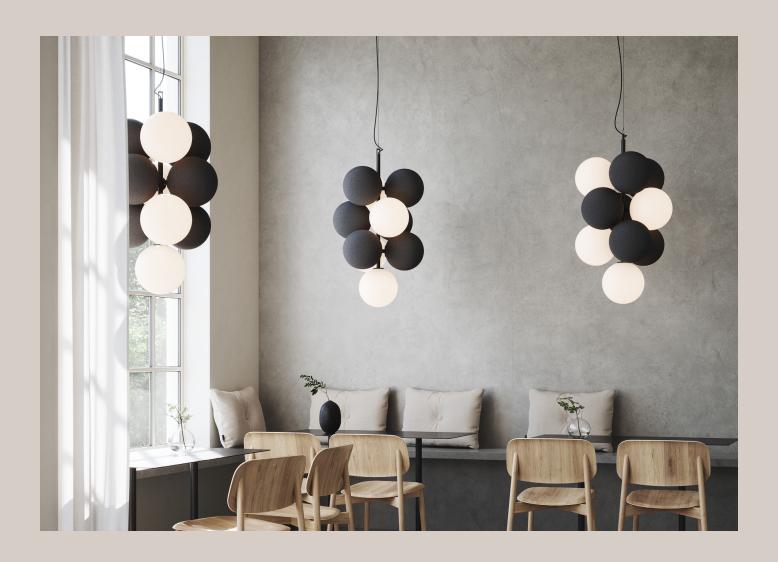

## abstracta

Design Runa Klock & Hallgeir Homstvedt

Holly acoustic lighting is sculptural, mysterious, and plays with the contrasts between light, reflection, and shadow. The product is good at absorbing low frequency sound. Available in two versions; horizontal and vertical, with or without lighting.

#### **Specifications**

The light globe is made from opal glass -an opaque, white glass that produces a beautiful, even light. The soft, globeshaped absorbers are made from recycled fabric that has been transformed into Soundfelt Rec material and is upholstered in a 3D-stitched melange seamless covering (polyester). The fabric is available in 3 different colours.

#### TECHNICAL SPECIFICATION: CE

**Finish** Available in 2 versions; horizontal and vertical, with or without lighting. The vertical acoustic lamp consists of: 4

light globes + 6 spherical absorbers. The horizontal acoustic lamp consists of: 4 light globes + 8 spherical absorbers. The soft, globe-shaped sound absorbers are made from recycled fabric that has been transformed into Soundfelt Rec material. 3D-stitched melange seamless covering (polyester). The metal parts are painted in black.