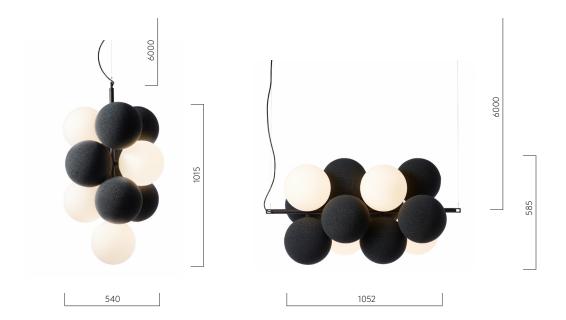

#### **Vertical**

#### Measurements WxHxD (mm)

Vertical 540x1015x585

Horizontal 1052x585x540

#### Horizontal

Installation Ceiling-installation. 6 m power cord, 6 m wire. Ceiling mounted bracket is made from metal.

Connection Schuko connector.

Control Exchangeable light source included.

Type of lens Opal.

Dimensions Vertical: 540x1015x585 mm

Horizontal: 1052x585x540 mm

Weight Vertical lighting & absorber: 11,5 Kg / Absorber: 9,6 Kg

Horizontal lighting & absorber: 12,7 Kg / Absorber: 11 Kg.

Circularity The product is designed to be reused and we offer 10 years spare part warranty. Use our Zero-waste recycle