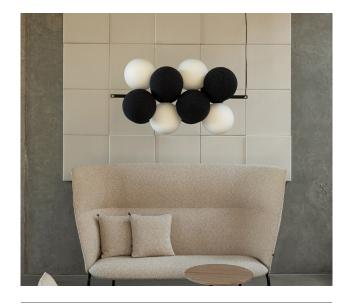

#### Horizontal

#### TECHNICAL SPECIFICATION: CE

**Finish** Available in 2 versions; horizontal and vertical, with or without lighting. The vertical acoustic lamp consists of: 4

light globes + 6 spherical absorbers. The horizontal acoustic lamp consists of: 4 light globes + 8 spherical absorbers. The soft, globe-shaped sound absorbers are made from recycled fabric that has been transformed into Soundfelt Rec material. 3D-stitched melange seamless covering (polyester). The metal parts are painted in black.