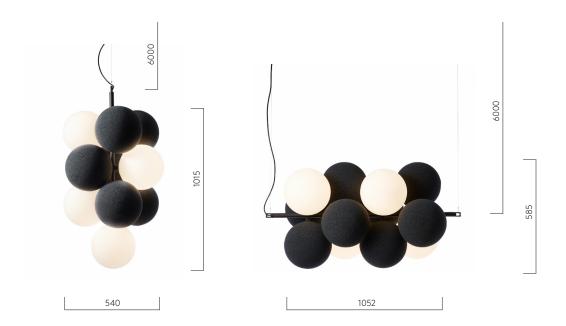

#### **Vertical**

#### Measurements WxHxD (mm)

Vertical 540x1015x585

Horizontal 1052x585x540

#### Horizontal

#### TECHNICAL SPECIFICATION: CE

**Finish** Available in 2 versions; horizontal and vertical, with or without lighting. The vertical acoustic lamp consists of: 4

light globes + 6 spherical absorbers. The horizontal acoustic lamp consists of: 4 light globes + 8 spherical absorbers. The soft, globe-shaped sound absorbers are made from recycled fabric that has been transformed into Soundfelt Rec material. 3D-stitched melange seamless covering (polyester). The metal parts are painted in black.

Installation Ceiling-installation. 6 m power cord, 6 m wire. Ceiling mounted bracket is made from metal.

Connection Schuko connector.

Control Exchangeable light source included.

Type of lens Opal.

Dimensions Vertical: 540x1015x585 mm

Horizontal: 1052x585x540 mm

Weight Vertical lighting & absorber: 11,5 Kg / Absorber: 9,6 Kg

Horizontal lighting & absorber: 12,7 Kg / Absorber: 11 Kg.

Circularity The product is designed to be reused and we offer 10 years spare part warranty. Use our Zero-waste recycle