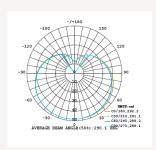

System power: 25W. Luminaire Luminous Flux: 380LM. CCT: 2700K. SDCM: 5. CRI: 80. Exchangeable light sources: 4 x E27. The LED information pertains to the included lamps, which can be exchanged by the customer if desired. LED information

System power: 25W. Luminaire Luminous Flux: 500LM. CCT: 2700K. SDCM: 5. CRI: 80. Four light sources. LED information

Installation Ceiling-installation. 6 m power cord, 6 m wire. Ceiling mounted bracket is made from metal.

System power: 25W. Luminaire Luminous Flux: 380LM. CCT: 2700K. SDCM: 5. CRI: 80. Exchangeable light sources: LED information

4 x E26 (not included). No bulbs included, see recommended Luminous Flux/CCT/SDCM/CRI properties.