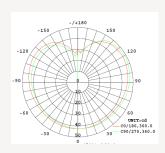

System power: 25W. Luminaire Luminous Flux: 380LM. CCT: 2700K. SDCM: 5. CRI: 80. Exchangeable light sources: 4 x E27. The LED information pertains to the included lamps, which can be exchanged by the customer if desired. LED information