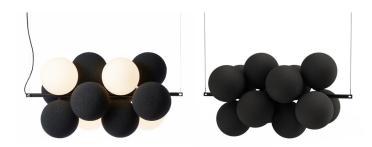

#### Horizontal

#### TECHNICAL SPECIFICATION: CE

**Finish** Available in 2 versions; horizontal and vertical, with or without lighting. The vertical acoustic lamp consists of: 4

light globes + 6 spherical absorbers. The horizontal acoustic lamp consists of: 4 light globes + 8 spherical absorbers. The soft, globe-shaped sound absorbers are made from recycled fabric that has been transformed into Soundfelt Rec material. 3D-stitched melange seamless covering (polyester). The metal parts are painted in black.