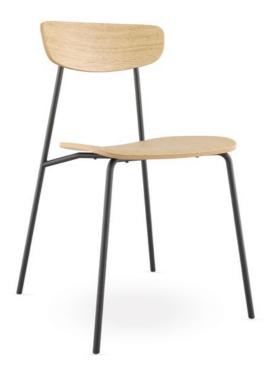

The mark of responsible forestry

Trivi

At first glance, Trivi is a simple minimalist chair with a clean design. But it's the sophisticated details and clever combination of wood and metal that give it a fresh character and durability for everyday use.