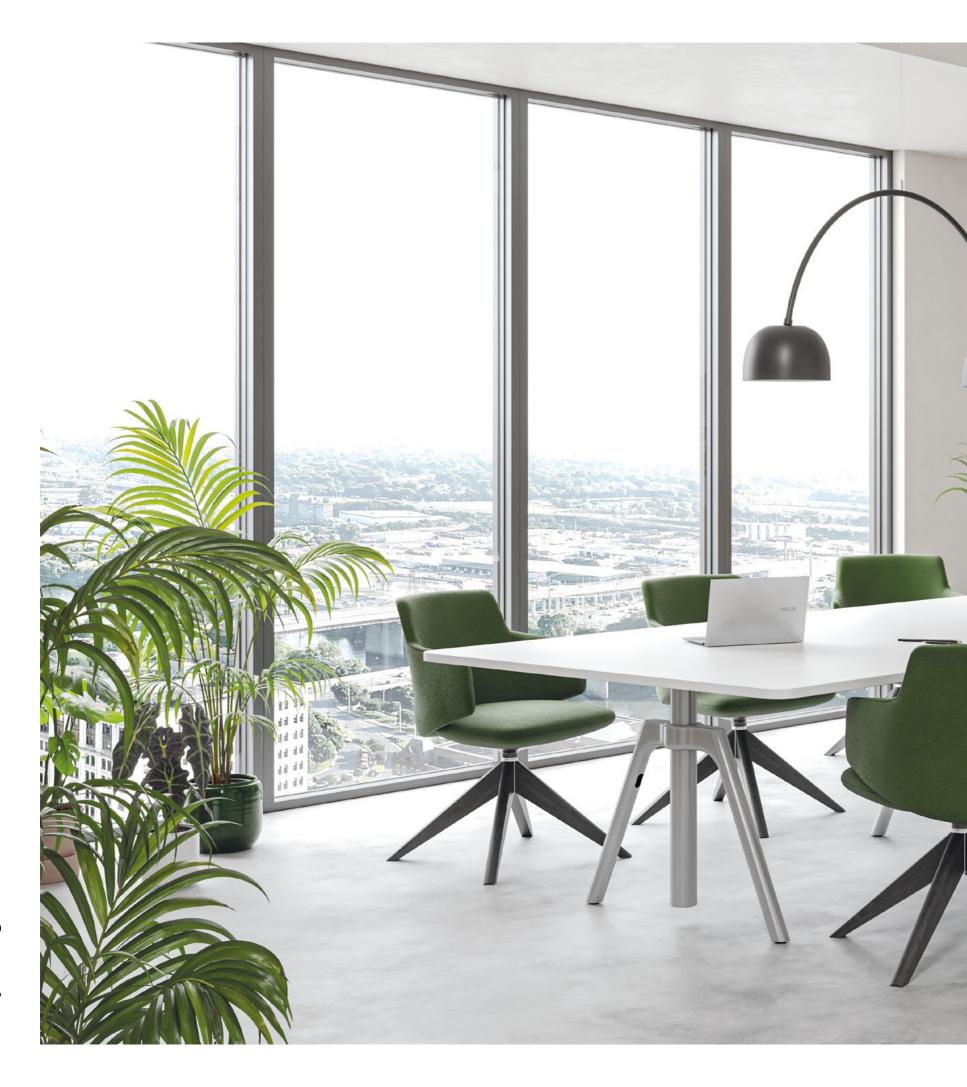

## Element

An ergonomic work chair for everyday tasks that will also become a striking design element in the interior. Details such as the headrest add to the extraordinary seating comfort. The Element chairs also offer comfortable seating in the form of meeting and conference models.