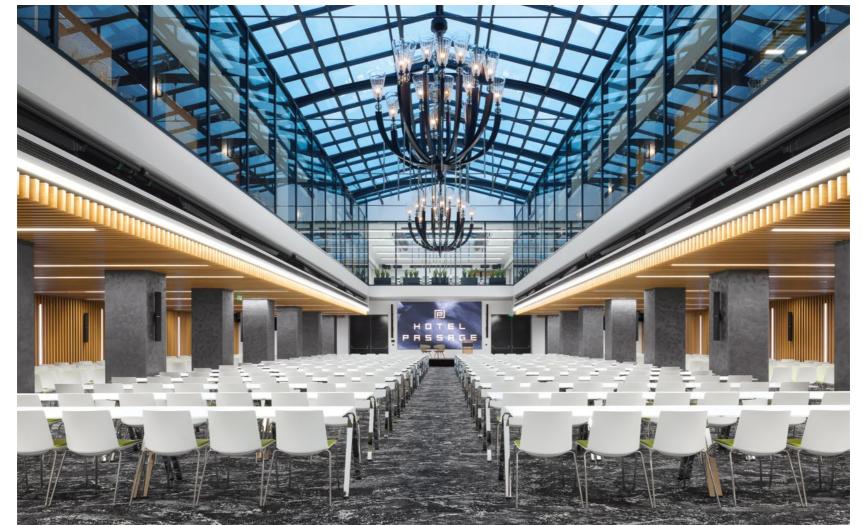

## Hotel Passage

Sky Fresh

Flexi P

Flexi P

## Hundreds of chairs for awardwinning hotel renovation

This hotel in Brno underwent a complete renovation in 2019, turning it into a cozy boutique hotel with over a hundred rooms, an extensive congress center, and a stylish restaurant. Our chairs cannot be missing in the hotel that won 3rd place in the prestigious Best of Realty 2020 competition. The elegant rooms are equipped with Flexi P and Sky Fresh chairs. The conference space, one of the largest in Brno, has a capacity of 1,000 Sky Fresh conference chairs for events. In the Passage restaurant and Buggati breakfast restaurant, guests can enjoy the comfort of Flexi P chairs.