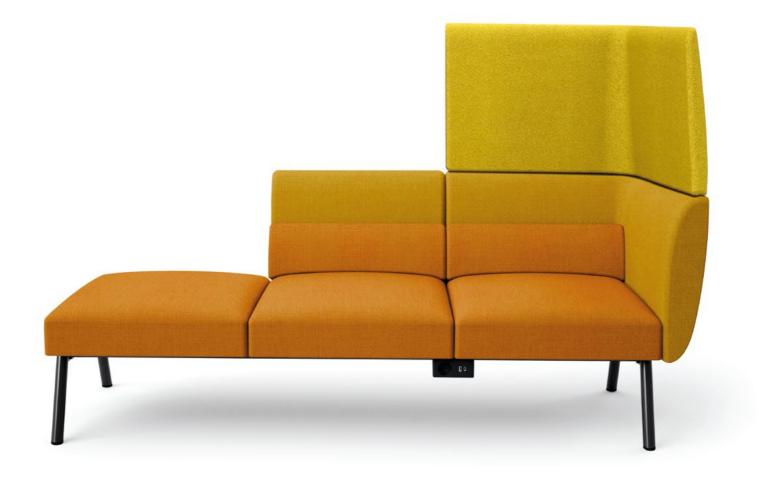

Design by Martin Ballendat

A private armchair for one, seating in the waiting room for three, or a huge sofa in the shopping center. Nido is designed by the renowned design studio Orlandini Design, but the form, shapes, and dimensions of Nido are designed by you in the configurator.