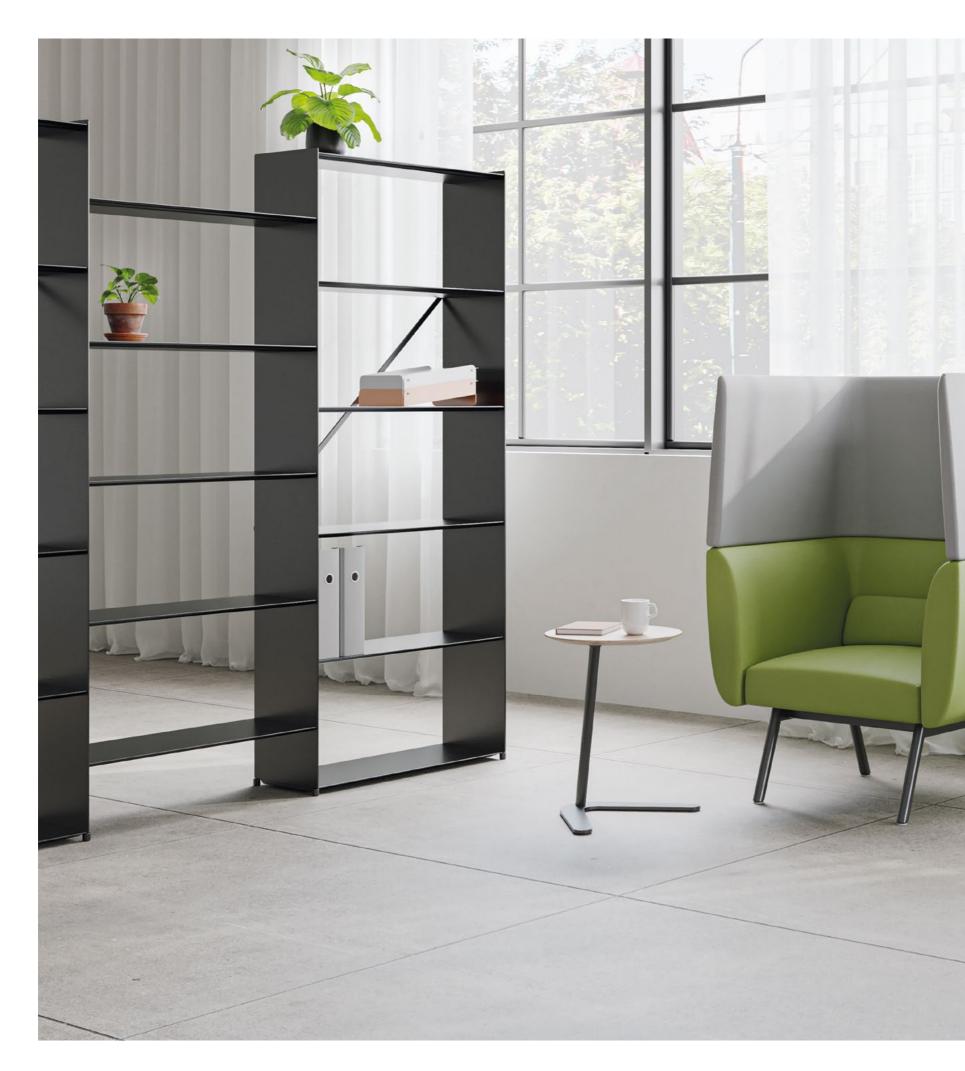

# FollowMe Support

The FollowMe chair does all the work for you. You don't have to force yourself into a healthy sitting position, the chair holds your spine in a healthy position naturally while the backrest adjusts to your back. The whole chair provides everyday support.

The mark of responsible forestry

Trivi

At first glance, Trivi is a simple minimalist chair with a clean design. But it's the sophisticated details and clever combination of wood and metal that give it a fresh character and durability for everyday use.