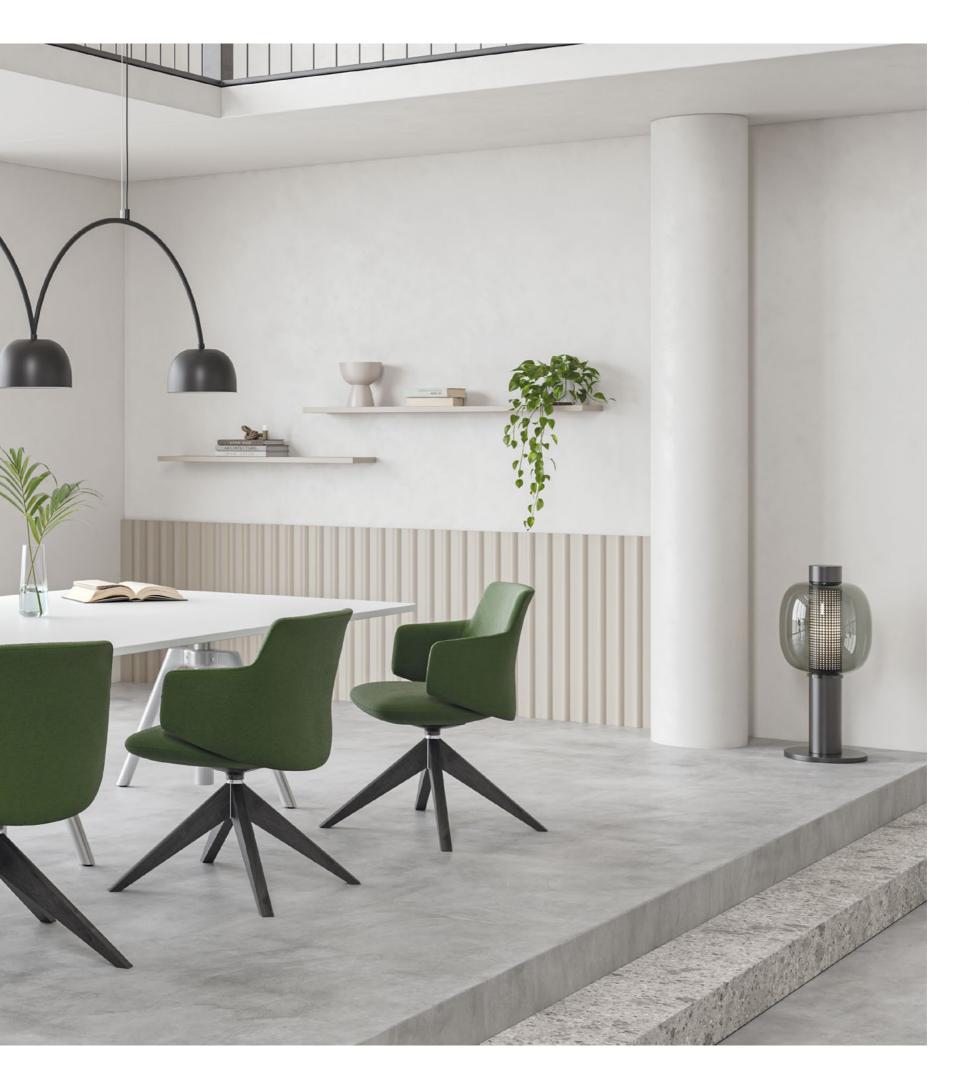

## Element

An ergonomic work chair for everyday tasks that will also become a striking design element in the interior. Details such as the headrest add to the extraordinary seating comfort. The Element chairs also offer comfortable seating in the form of meeting and conference models.