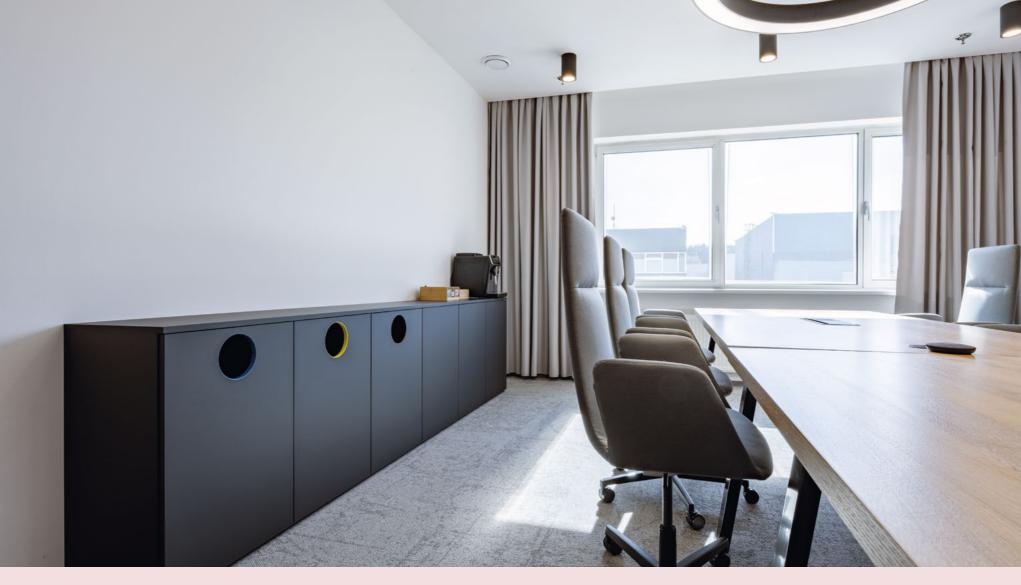

# As comfortable as sitting on a...

Rounded, elegant shapes and perfect ergonomics. The shape of the back of the chairs, reminiscent of a tree leaf, provides comfortable support at work, so you feel refreshed after an eight-hour shift. Leaf chairs perfectly fit into modern offices or meeting rooms.

## Leaf

The chair cover is without a single fold and the chair stands out perfectly in all its beauty. This is achieved in the heart of our production – the upholstery shop, where our employees perform physically demanding and precise handicrafts.