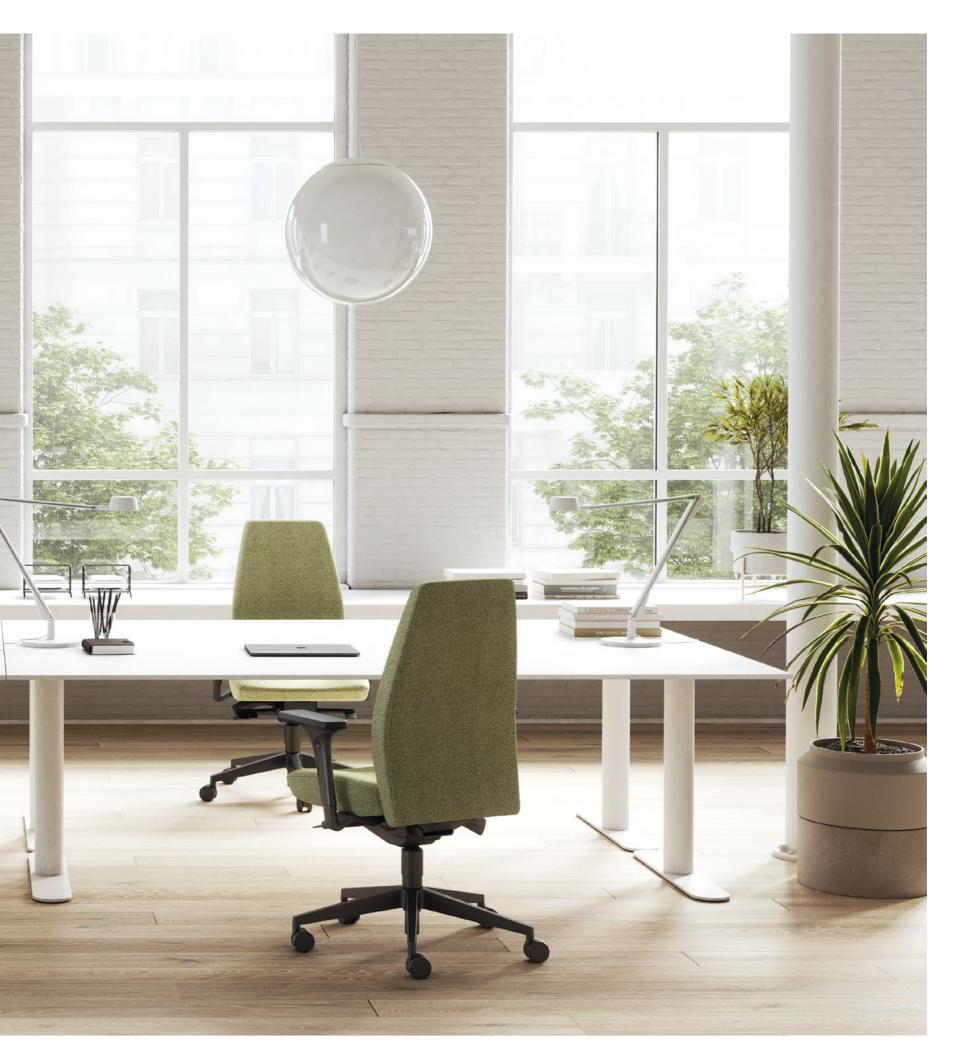

## Element

An ergonomic work chair for everyday tasks that will also become a striking design element in the interior. Details such as the headrest add to the extraordinary seating comfort. The Element chairs also offer comfortable seating in the form of meeting and conference models.