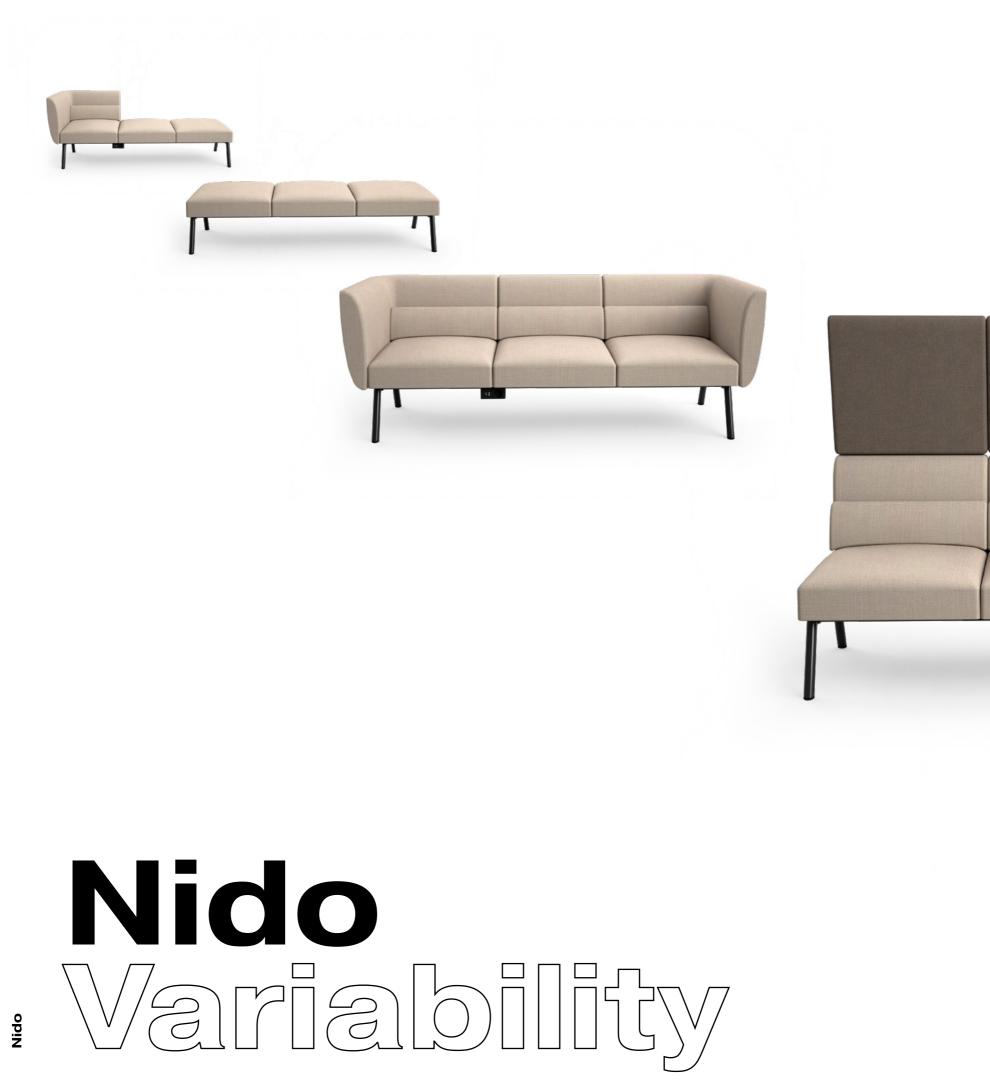

Design by Martin Ballendat

A private armchair for one, seating in the waiting room for three, or a huge sofa in the shopping center. Nido is designed by the renowned design studio Orlandini Design, but the form, shapes, and dimensions of Nido are designed by you in the configurator.