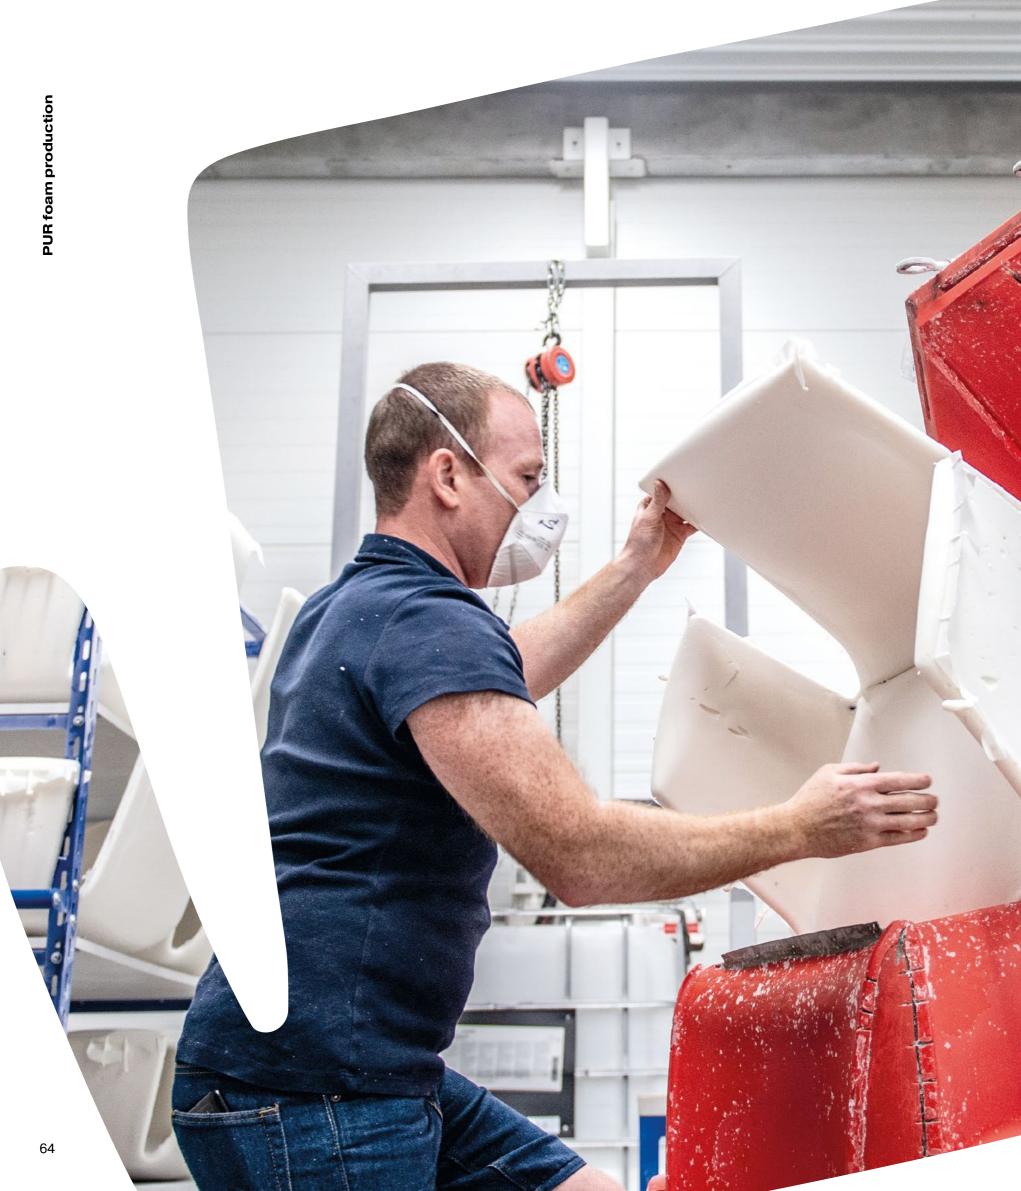

# PUR foam production

Since 2021, we have been filling most of our chairs with PUR foam ourselves in our subsidiary PUR seating. In addition to our own production, we are also able to foam seats for buses, trains and parts of children's seats and medical beds. This is made possible by the experience of our top employees and modern technology.