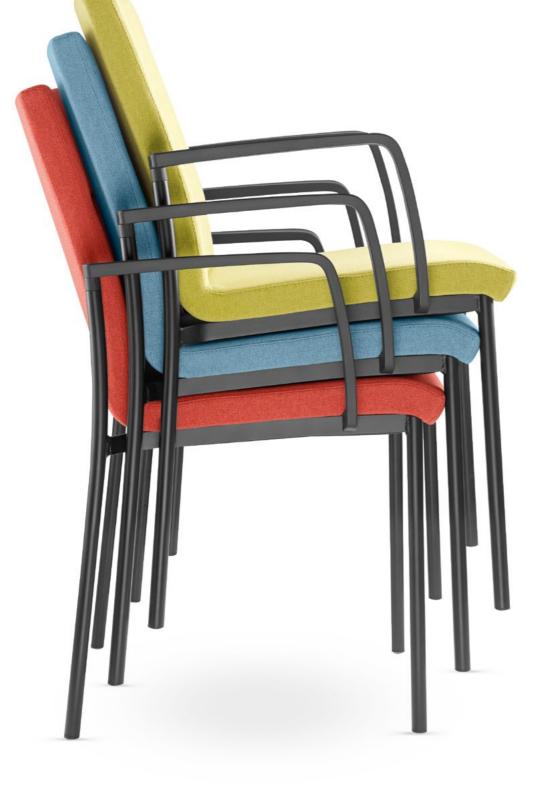

# Bye bye tiredness...

Conference chairs, lounge armchairs, or bar stools that adapt to the pace of life and the situation. There are swivel chairs on wheels for productive meetings, simple but comfortable armless armchairs for a quick energy boost in a café, and, for moments of well-deserved rest, hanging chairs that relax the body and mind.

Flexi Chair

Flexi Light

**Flexi Swing** 

### Welcome Flexi family

Flexi P Flexi Lounge Flexi Lounge 33