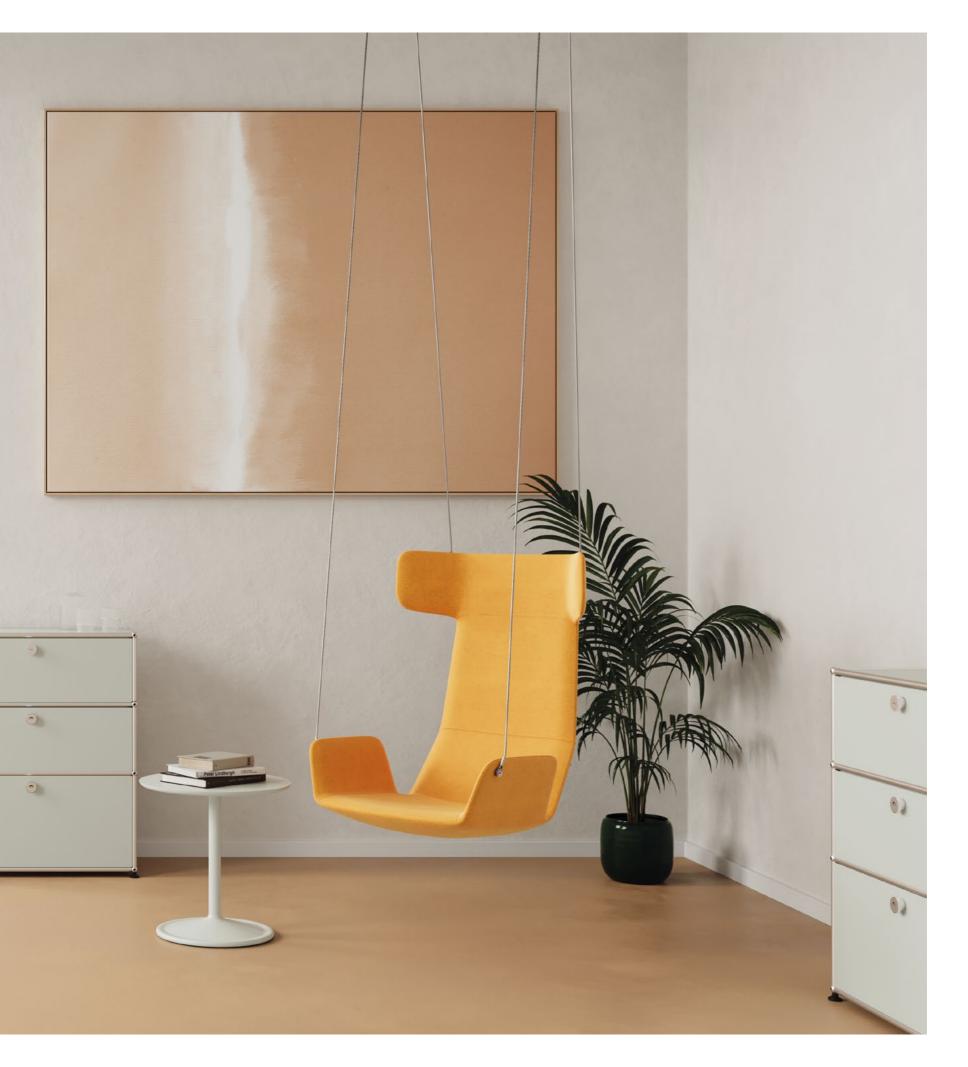

# Bye bye tiredness...

Conference chairs, lounge armchairs, or bar stools that adapt to the pace of life and the situation. There are swivel chairs on wheels for productive meetings, simple but comfortable armless armchairs for a quick energy boost in a café, and, for moments of well-deserved rest, hanging chairs that relax the body and mind.