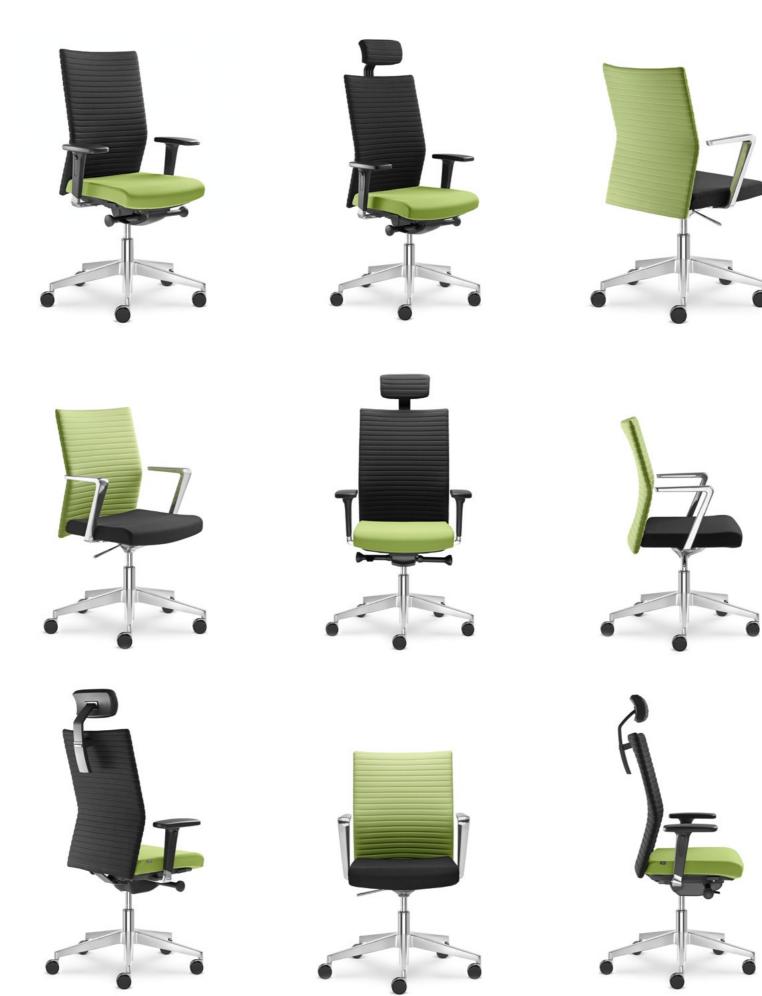

# FollowMe Support

The FollowMe chair does all the work for you. You don't have to force yourself into a healthy sitting position, the chair holds your spine in a healthy position naturally while the backrest adjusts to your back. The whole chair provides everyday support.