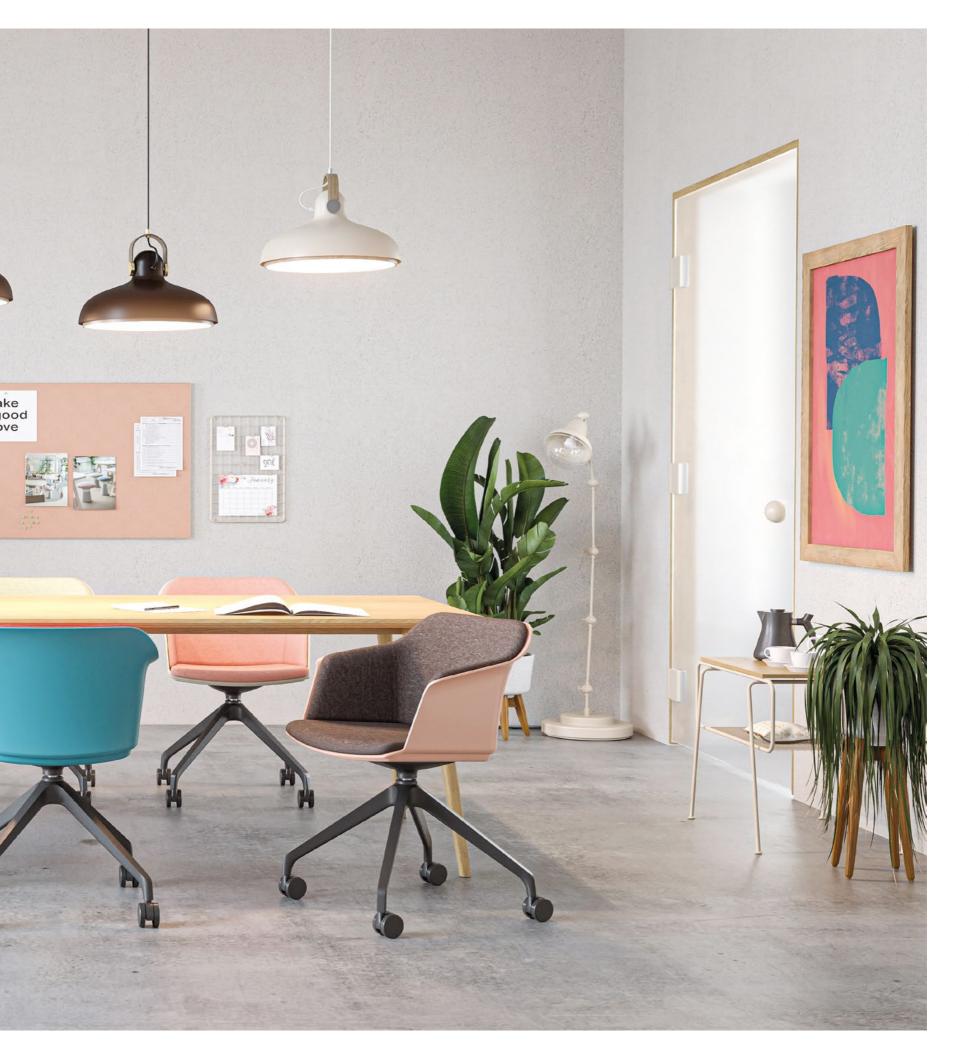

## Element

An ergonomic work chair for everyday tasks that will also become a striking design element in the interior. Details such as the headrest add to the extraordinary seating comfort. The Element chairs also offer comfortable seating in the form of meeting and conference models.