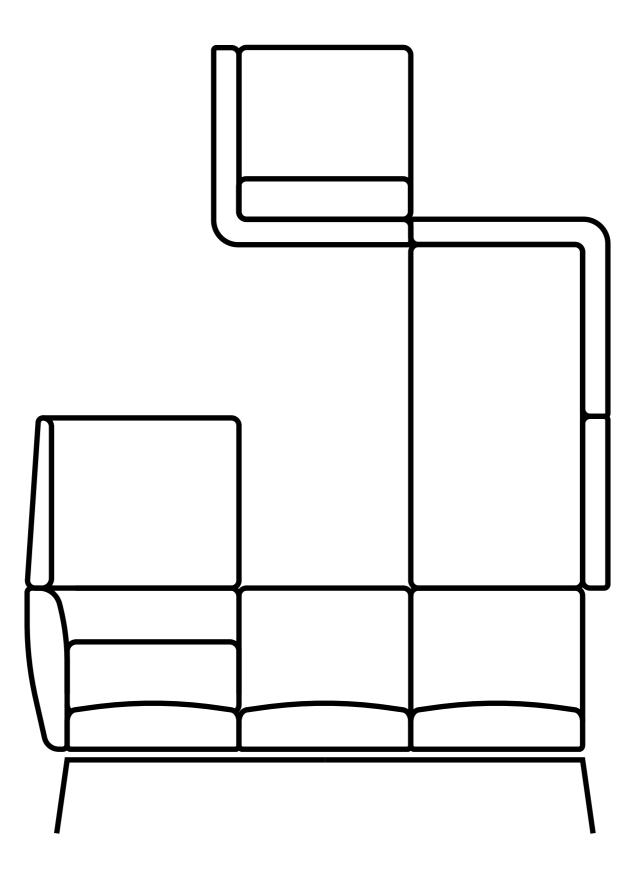

Design by Martin Ballendat

A private armchair for one, seating in the waiting room for three, or a huge sofa in the shopping center. Nido is designed by the renowned design studio Orlandini Design, but the form, shapes, and dimensions of Nido are designed by you in the configurator.