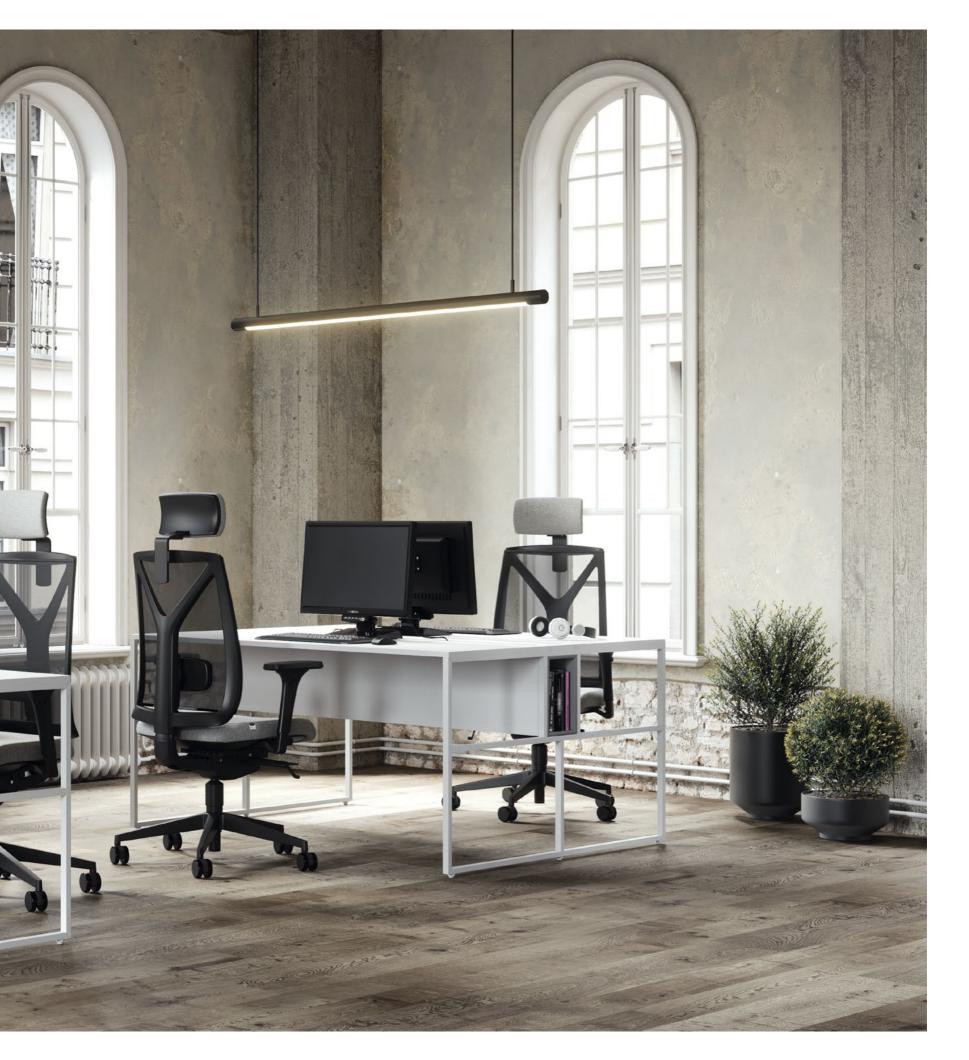

# Bye bye tiredness...

Conference chairs, lounge armchairs, or bar stools that adapt to the pace of life and the situation. There are swivel chairs on wheels for productive meetings, simple but comfortable armless armchairs for a quick energy boost in a café, and, for moments of well-deserved rest, hanging chairs that relax the body and mind.

# As comfortable as sitting on a...

Rounded, elegant shapes and perfect ergonomics. The shape of the back of the chairs, reminiscent of a tree leaf, provides comfortable support at work, so you feel refreshed after an eight-hour shift. Leaf chairs perfectly fit into modern offices or meeting rooms.