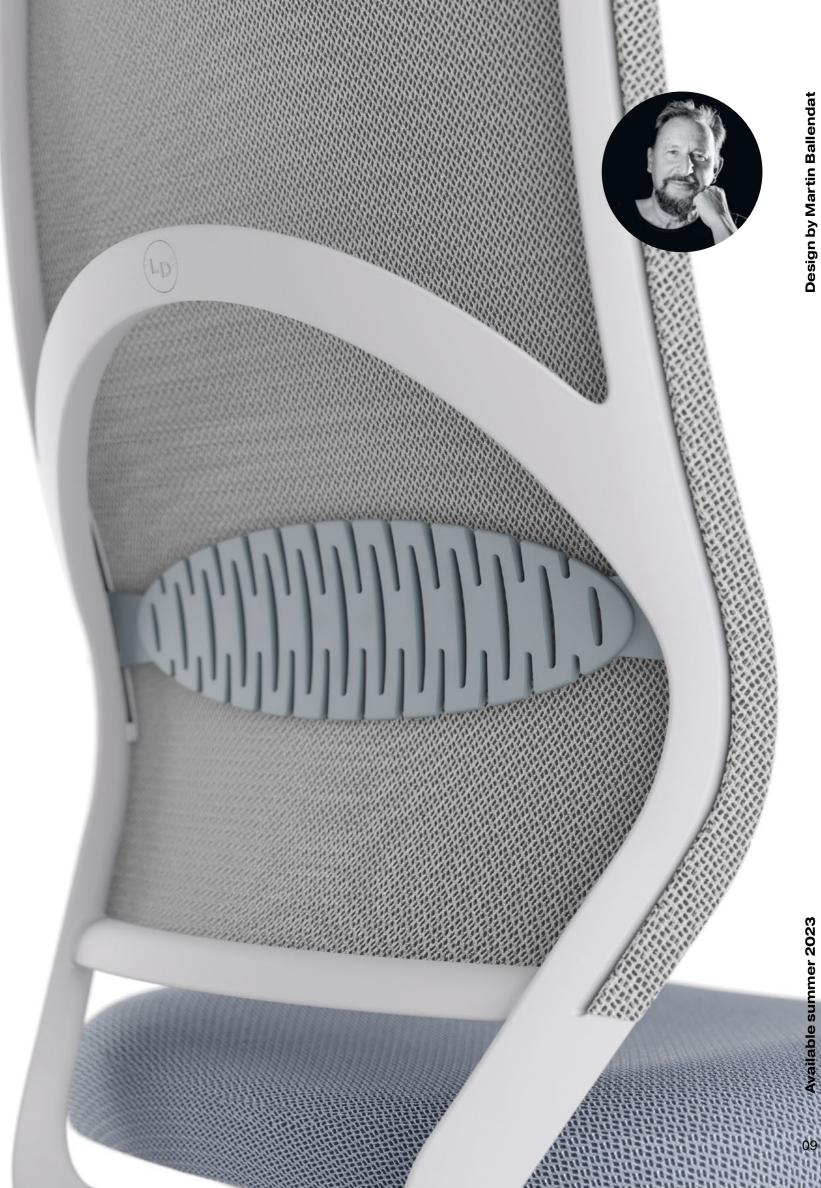

# FollowMe Support

The FollowMe chair does all the work for you. You don't have to force yourself into a healthy sitting position, the chair holds your spine in a healthy position naturally while the backrest adjusts to your back. The whole chair provides everyday support.