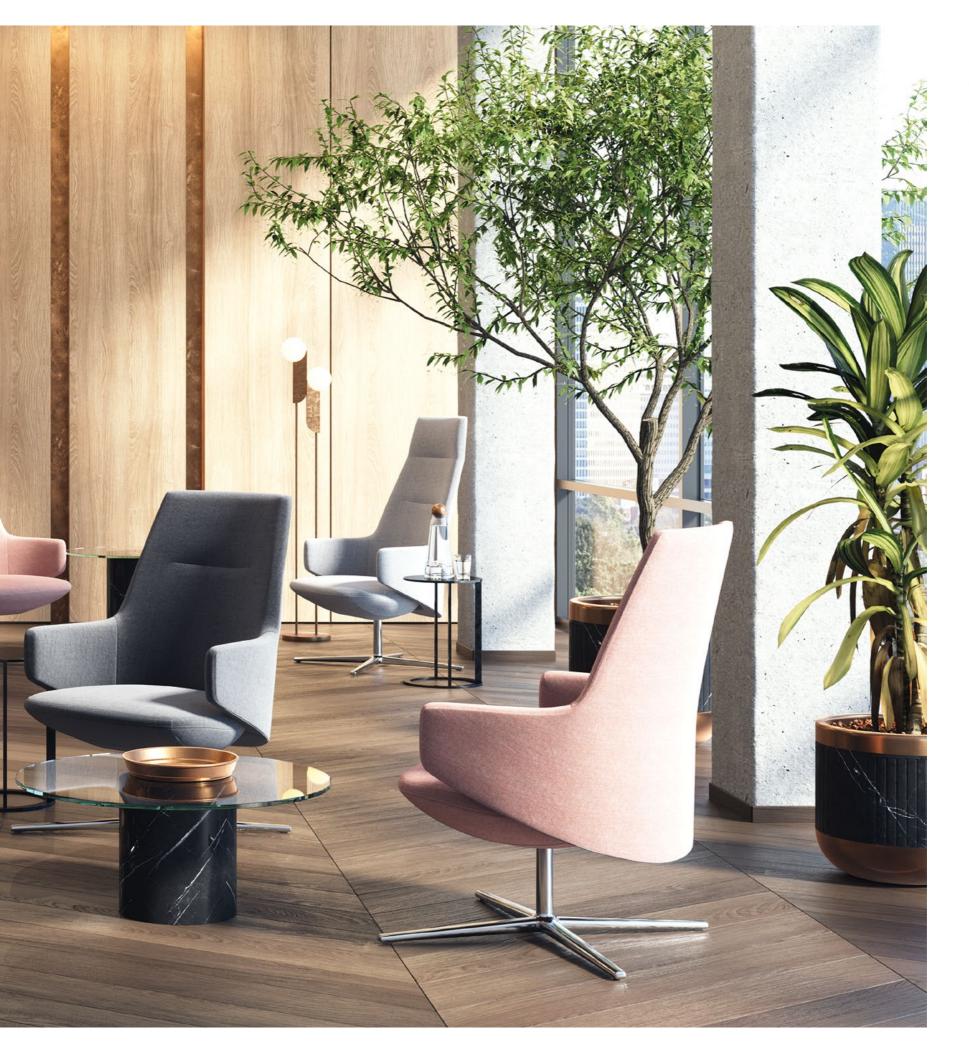

# Bye bye tiredness...

Conference chairs, lounge armchairs, or bar stools that adapt to the pace of life and the situation. There are swivel chairs on wheels for productive meetings, simple but comfortable armless armchairs for a quick energy boost in a café, and, for moments of well-deserved rest, hanging chairs that relax the body and mind.