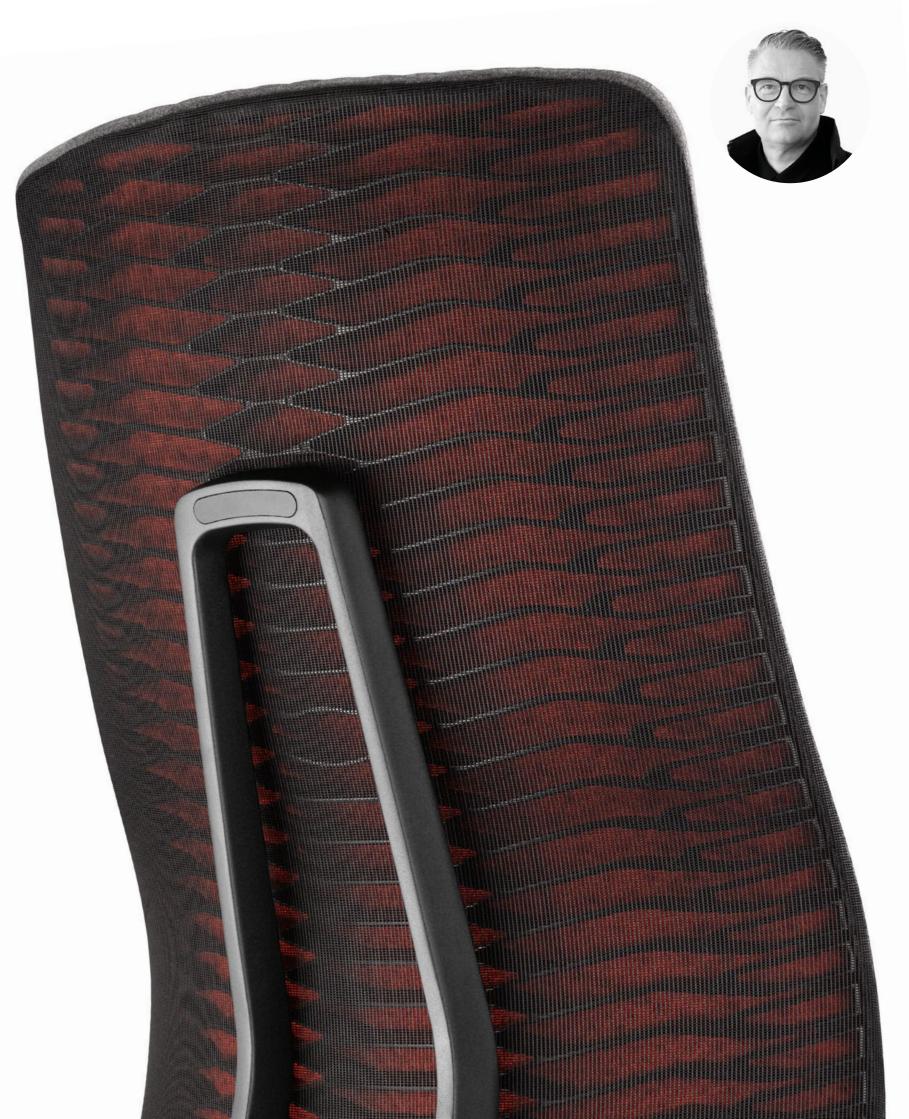

# FollowMe Support

The FollowMe chair does all the work for you. You don't have to force yourself into a healthy sitting position, the chair holds your spine in a healthy position naturally while the backrest adjusts to your back. The whole chair provides everyday support.