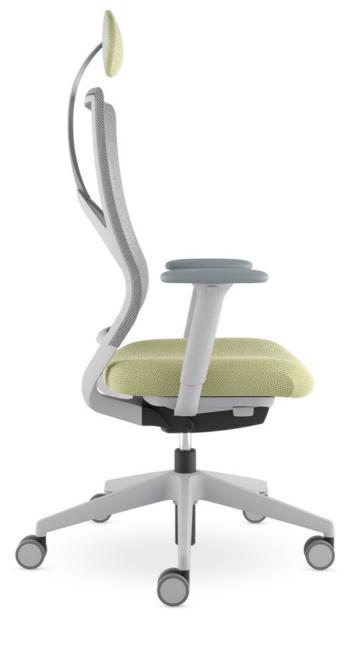

# FollowMe Support

The FollowMe chair does all the work for you. You don't have to force yourself into a healthy sitting position, the chair holds your spine in a healthy position naturally while the backrest adjusts to your back. The whole chair provides everyday support.