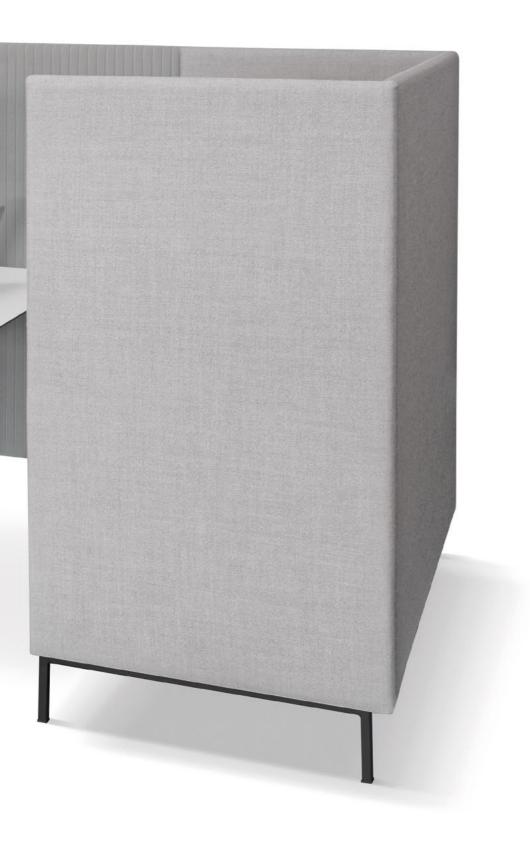

### [Kubik Box]

#### Let's meet inside the box

The Kubik box creates a private space in a place where most of the time it is just wishful thinking. Settle into a closed box and open yourself up only to whomever you invite into the box. With a stool, a support cushion, an electrical plug, and a table, you have everything you need to work (live) here.