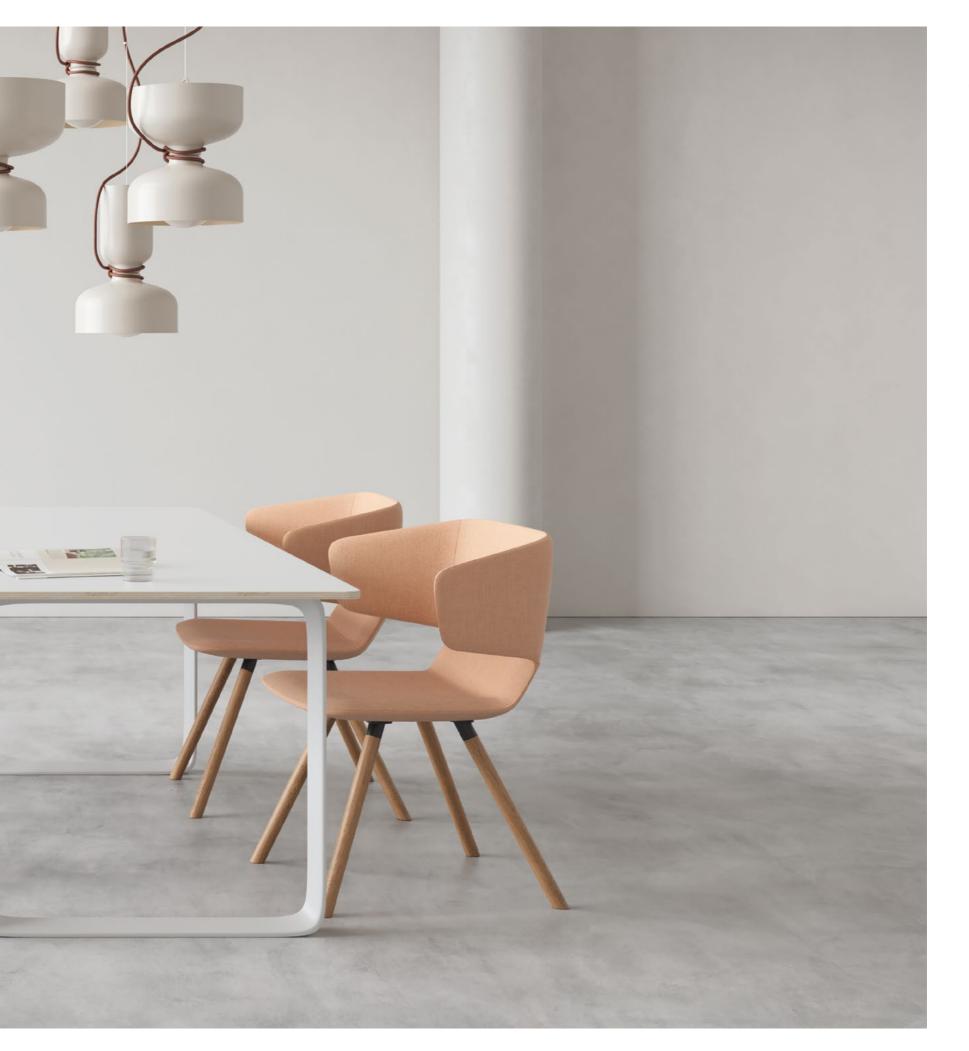

Design by Martin Ballendat

A private armchair for one, seating in the waiting room for three, or a huge sofa in the shopping center. Nido is designed by the renowned design studio Orlandini Design, but the form, shapes, and dimensions of Nido are designed by you in the configurator.