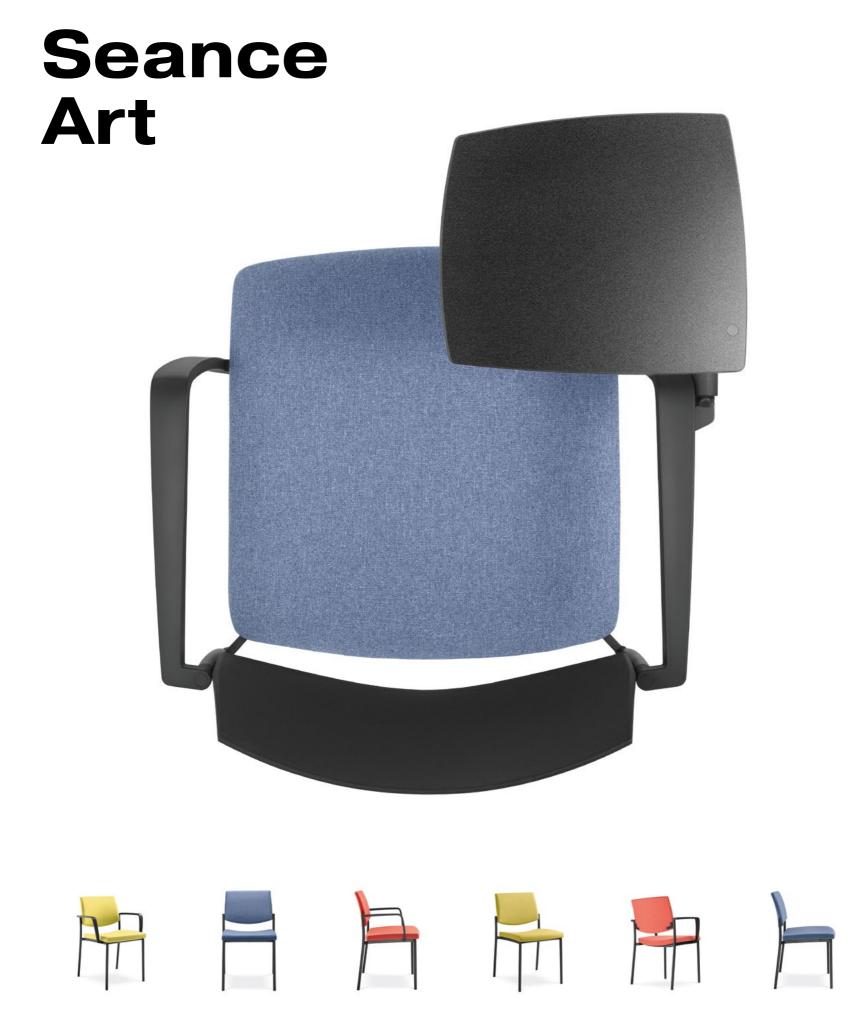

## Seance Care

#### For shorter but intensive seating seances

They are comfortable, unobtrusive and easy to store. The Seance Art and Seance Care chairs ensure that every conference visitor or client feels great even for that brief moment in the chair. With their sturdy construction, they last for years and the upholstery makes them easy to adapt to the interior. Details such as the small integrated table only underline their versatility.