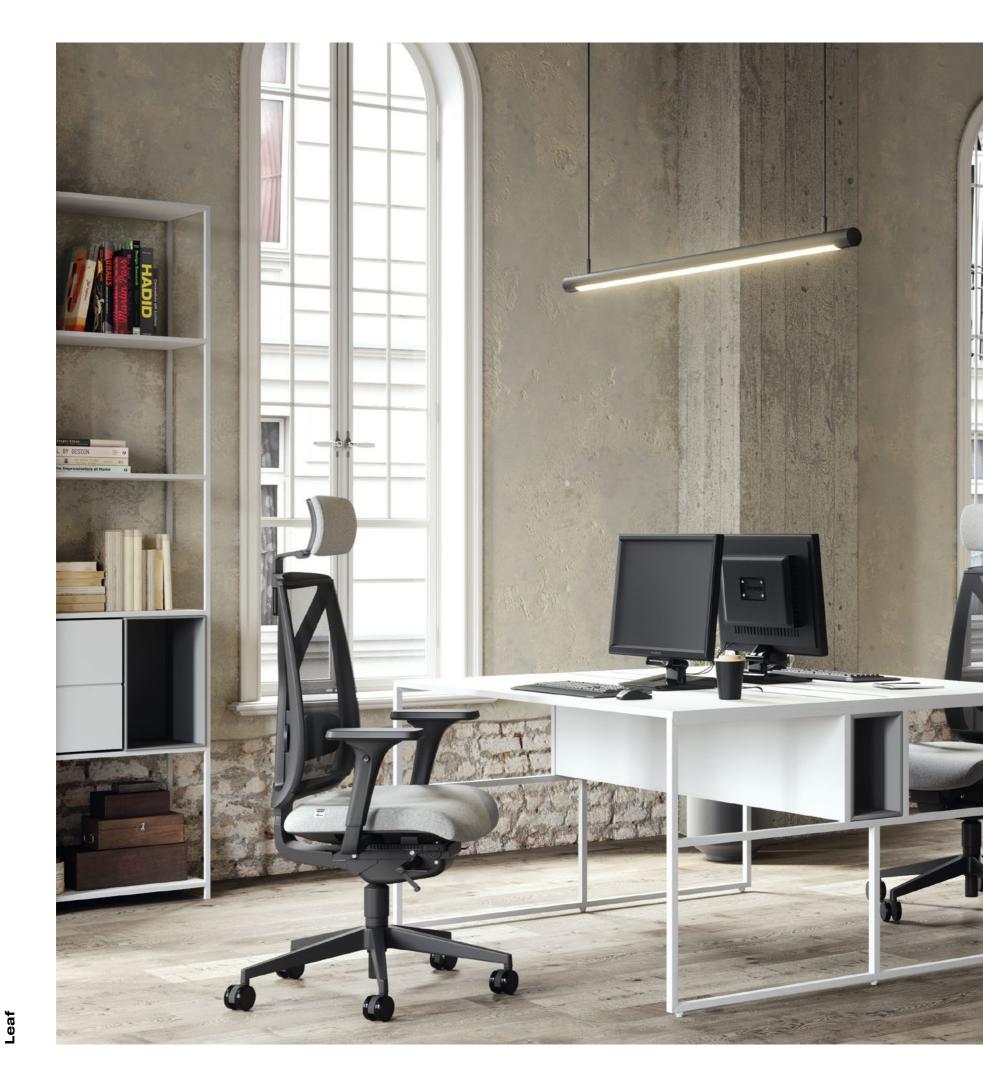

# As comfortable as sitting on a...

Rounded, elegant shapes and perfect ergonomics. The shape of the back of the chairs, reminiscent of a tree leaf, provides comfortable support at work, so you feel refreshed after an eight-hour shift. Leaf chairs perfectly fit into modern offices or meeting rooms.

## Leaf

The chair cover is without a single fold and the chair stands out perfectly in all its beauty. This is achieved in the heart of our production – the upholstery shop, where our employees perform physically demanding and precise handicrafts.