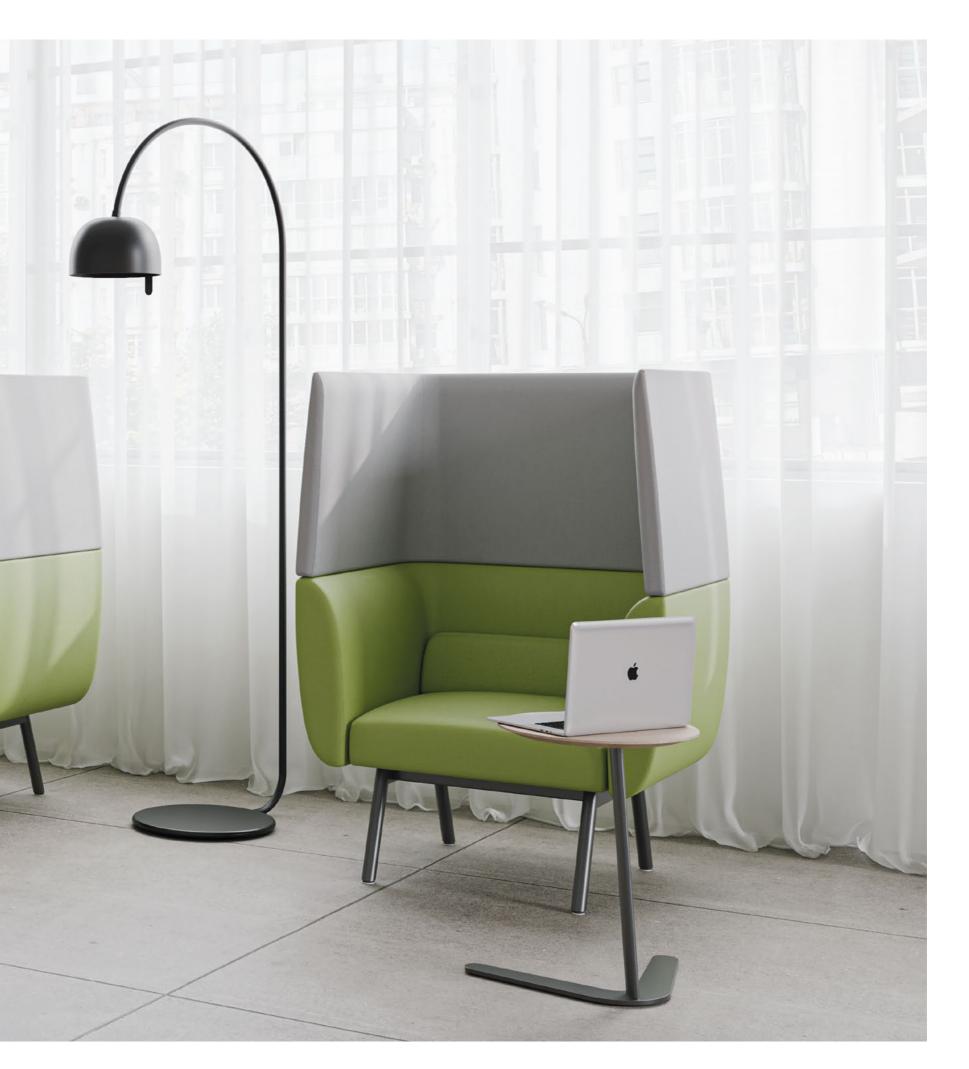

#### Let's meet inside the box

The Kubik box creates a private space in a place where most of the time it is just wishful thinking. Settle into a closed box and open yourself up only to whomever you invite into the box. With a stool, a support cushion, an electrical plug, and a table, you have everything you need to work (live) here.