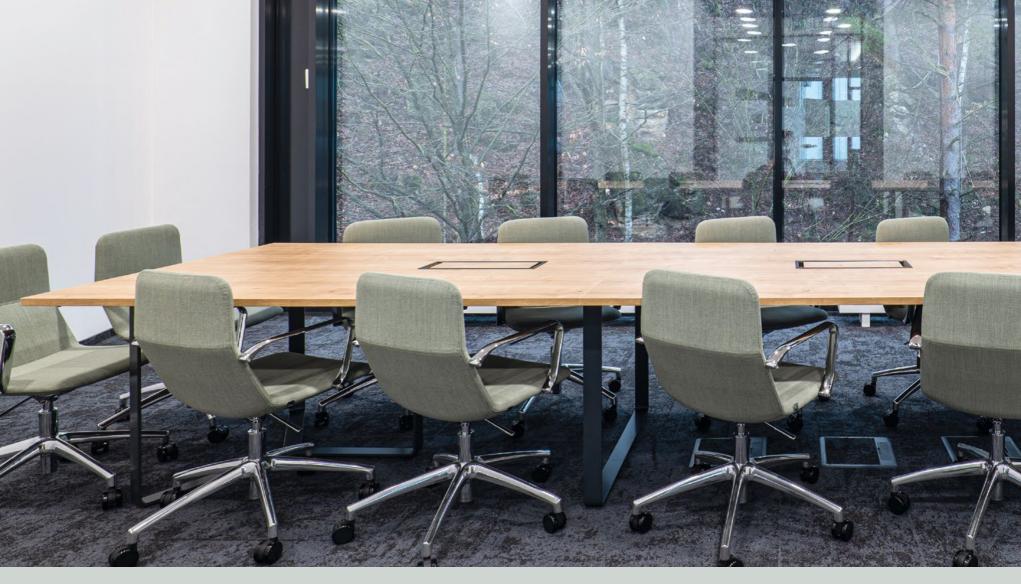

# Bye bye tiredness...

Conference chairs, lounge armchairs, or bar stools that adapt to the pace of life and the situation. There are swivel chairs on wheels for productive meetings, simple but comfortable armless armchairs for a quick energy boost in a café, and, for moments of well-deserved rest, hanging chairs that relax the body and mind.