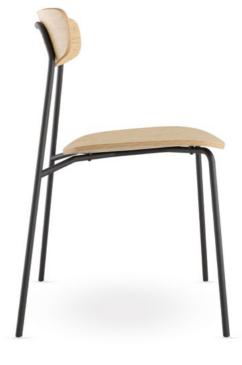

The mark of responsible forestry

Trivi

At first glance, Trivi is a simple minimalist chair with a clean design. But it's the sophisticated details and clever combination of wood and metal that give it a fresh character and durability for everyday use.