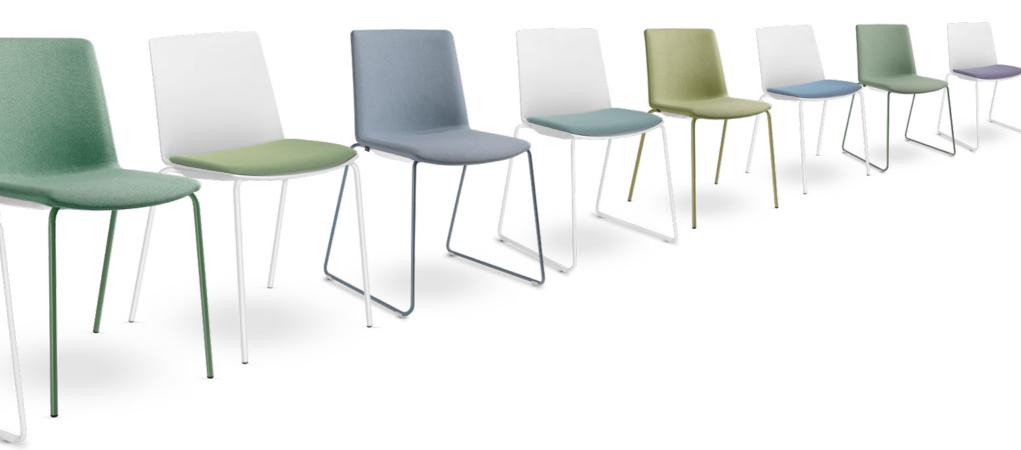

## Wave

Versatile chairs that adapt to any room, any colour, and any interior design. The ergonomically shaped chair can be upholstered as desired or left in plastic in white, black, beige, turquoise, or pink. Mount it on different bases and crosses. Depending on whether the chair is used in a café, at home, or in a meeting room.

## Find your...

1