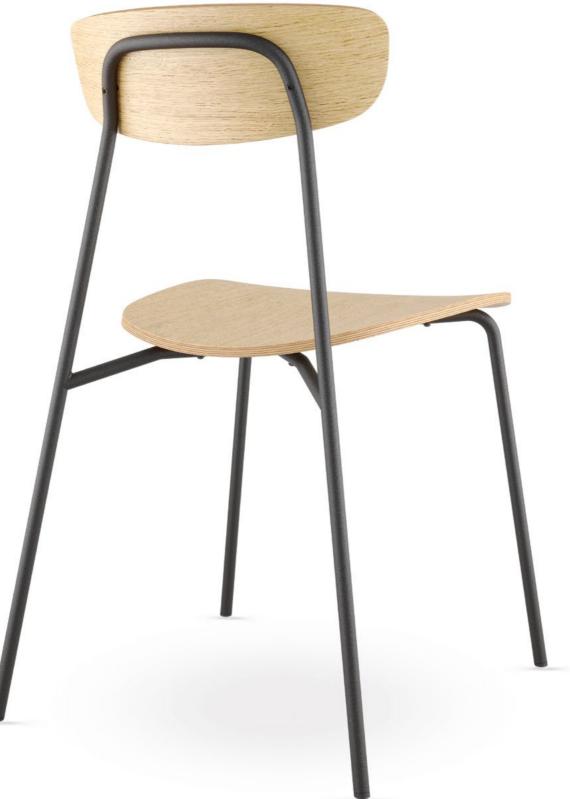

The mark of responsible forestry

Trivi

At first glance, Trivi is a simple minimalist chair with a clean design. But it's the sophisticated details and clever combination of wood and metal that give it a fresh character and durability for everyday use.