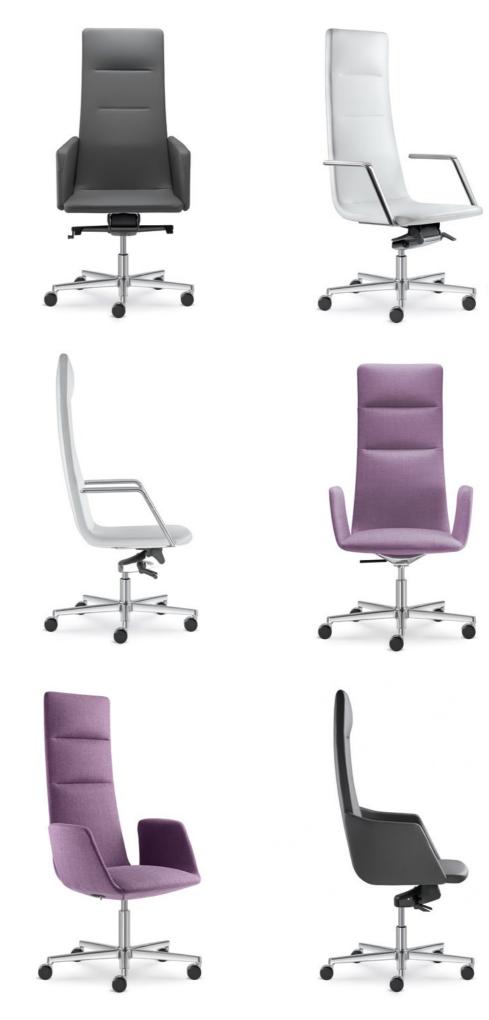

#### Harmony of design and comfort

The designers Baldanzi and Novelli have composed a symphony, only instead of notes, they have used timeless design, comfort, and high quality workmanship. The result are the classic Harmony armchair and a modernized version of the Harmony Modern, the designs of which represent you every day.