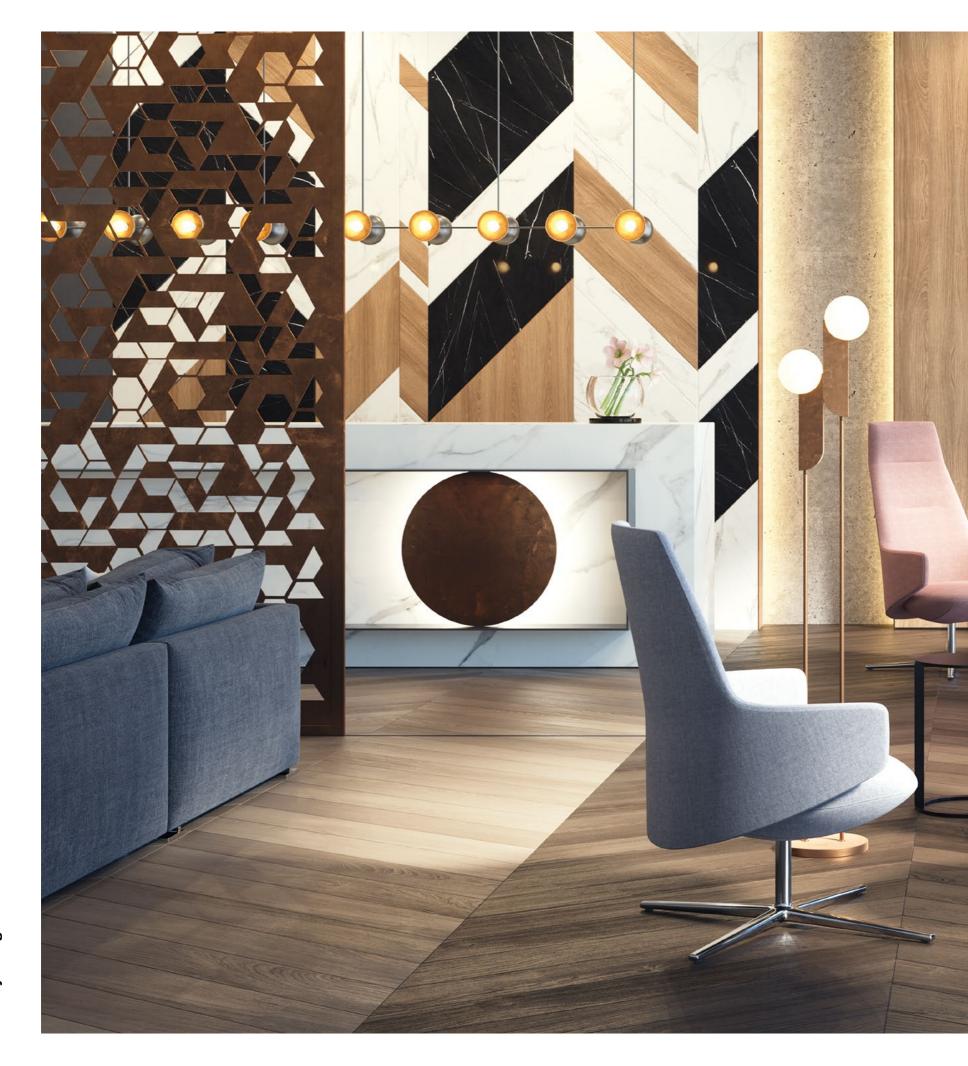

# Bye bye tiredness...

Conference chairs, lounge armchairs, or bar stools that adapt to the pace of life and the situation. There are swivel chairs on wheels for productive meetings, simple but comfortable armless armchairs for a quick energy boost in a café, and, for moments of well-deserved rest, hanging chairs that relax the body and mind.