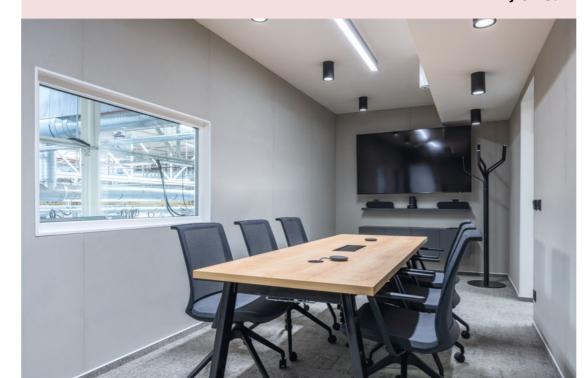

## Inspiring environment for insurance professionals

Architect Luka Křižek from IO Studio designed an interior for the insurance company Kooperativa that reflects its values. The result is a unique space full of fresh colours, where Kooperativa employees and clients feel inspired. The modern environment encourages creativity, but at the same time provides comfort for employees and clients. That's why the Melody Office task chairs were the obvious choice for the branch staff,the Flexi P chairs for the clients, and the Flexi Lounge and Flexi P chairs blended in beautifully in the waiting area. All the chairs are upholstered in bright colours to match the concept, which is gradually being extended to more than 120 other branches.