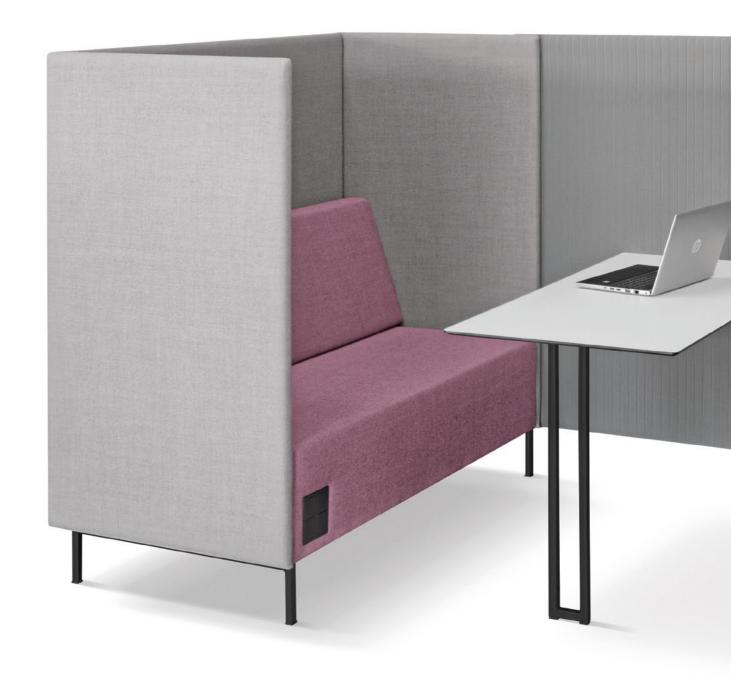

#### Let's meet inside the box

The Kubik box creates a private space in a place where most of the time it is just wishful thinking. Settle into a closed box and open yourself up only to whomever you invite into the box. With a stool, a support cushion, an electrical plug, and a table, you have everything you need to work (live) here.