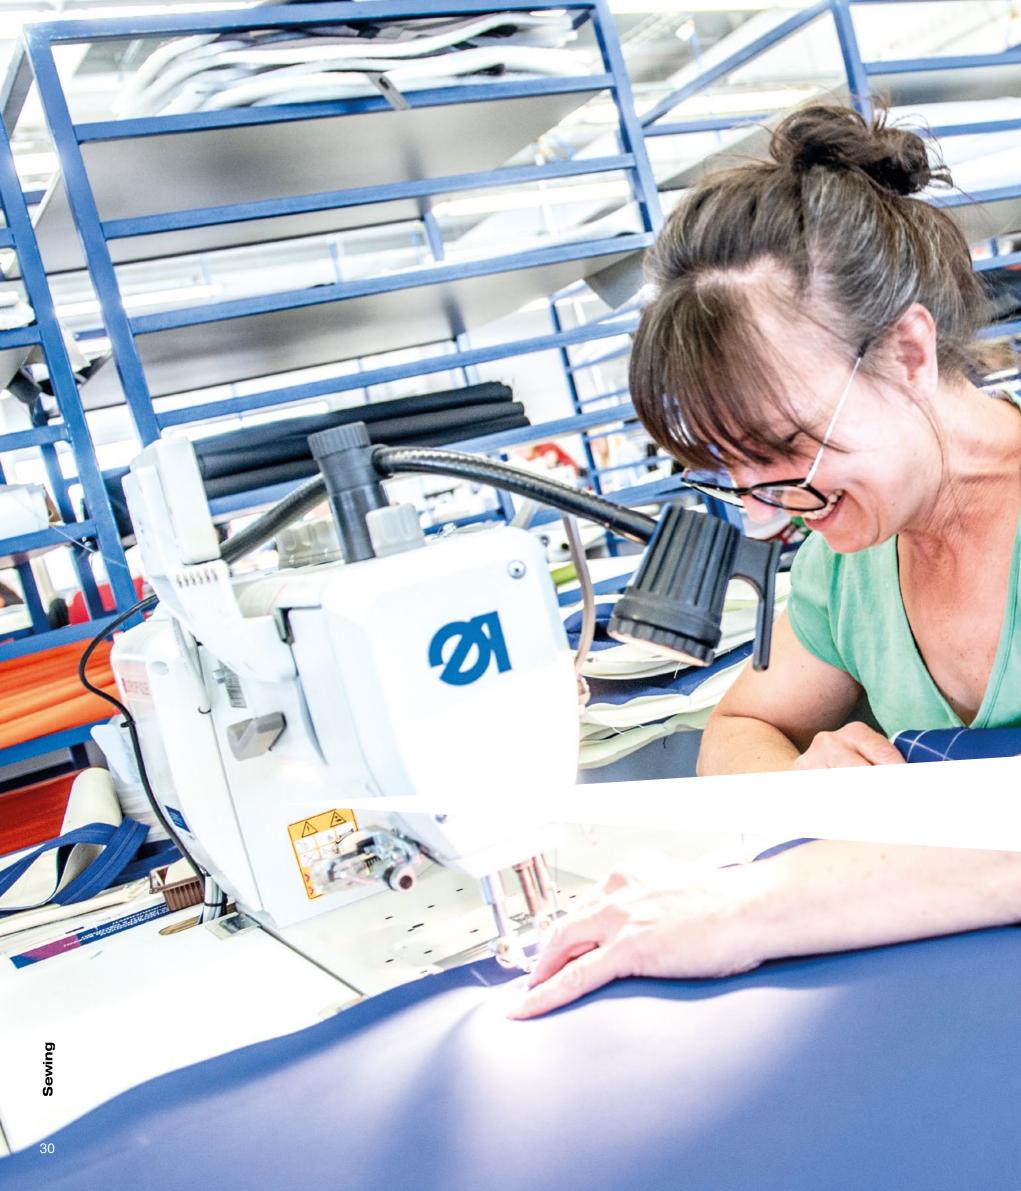

# Sewing

The sewing workshop, together with the upholstery workshop, is the heart of the production. Thirty-five skilled seamstresses perform thousands of microscopic details to make everything fit perfectly on the prepared chair body. Machines can't help here, only a precise hand, experience, and dedication can.