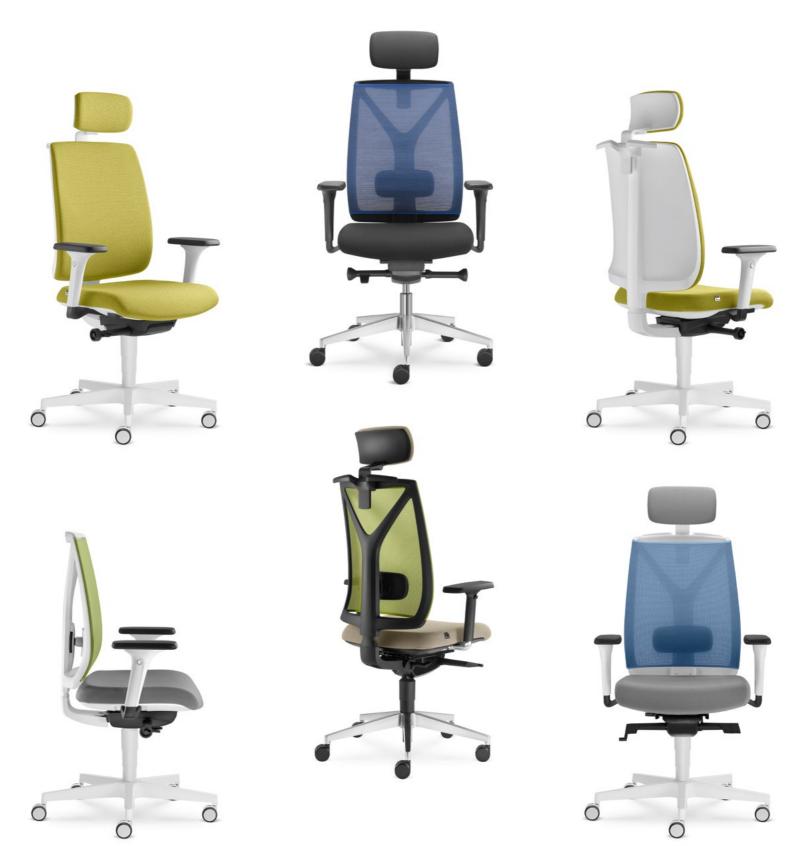

# FollowMe Support

The FollowMe chair does all the work for you. You don't have to force yourself into a healthy sitting position, the chair holds your spine in a healthy position naturally while the backrest adjusts to your back. The whole chair provides everyday support.