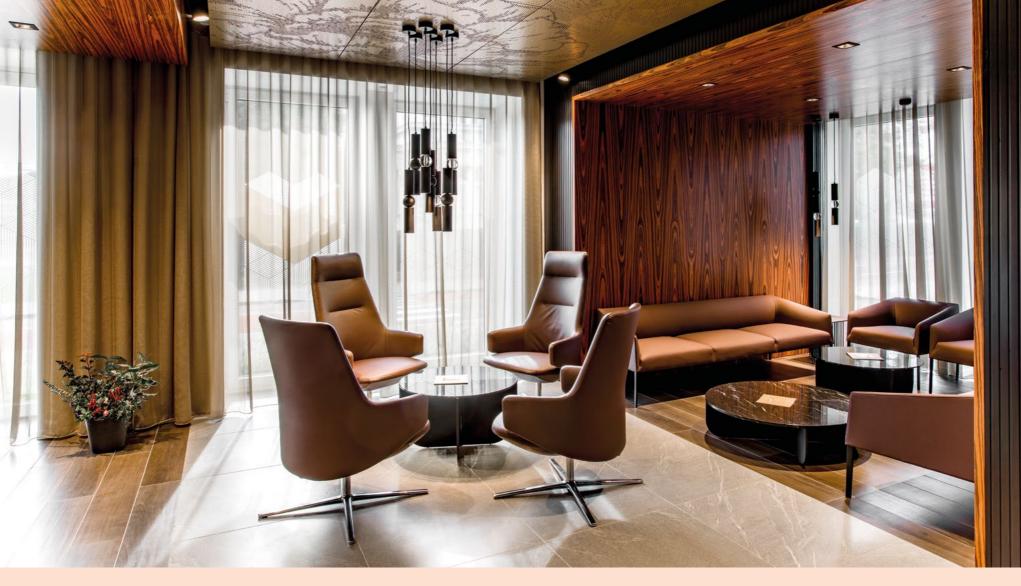

# Bye bye tiredness...

Conference chairs, lounge armchairs, or bar stools that adapt to the pace of life and the situation. There are swivel chairs on wheels for productive meetings, simple but comfortable armless armchairs for a quick energy boost in a café, and, for moments of well-deserved rest, hanging chairs that relax the body and mind.