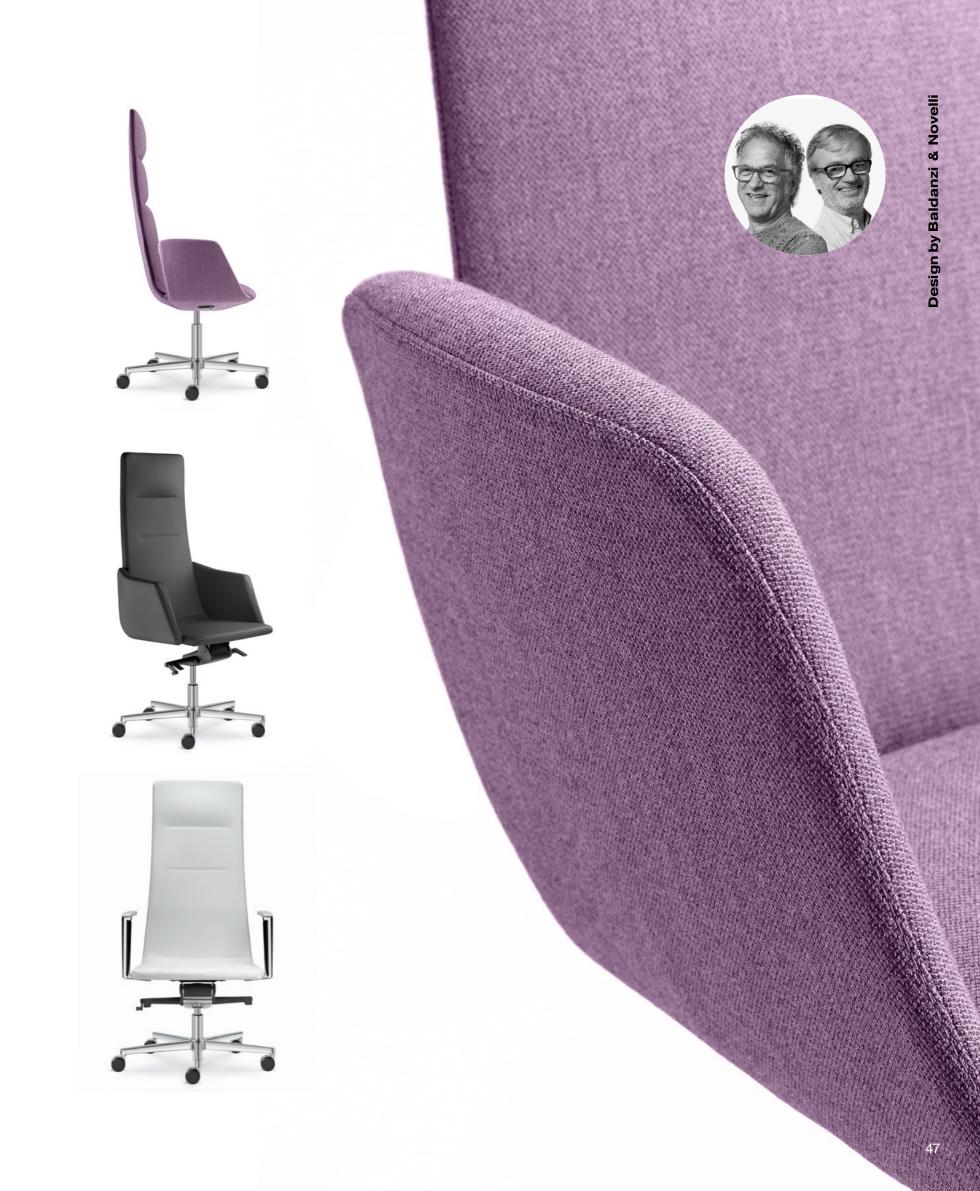

#### Harmony of design and comfort

The designers Baldanzi and Novelli have composed a symphony, only instead of notes, they have used timeless design, comfort, and high quality workmanship. The result are the classic Harmony armchair and a modernized version of the Harmony Modern, the designs of which represent you every day.