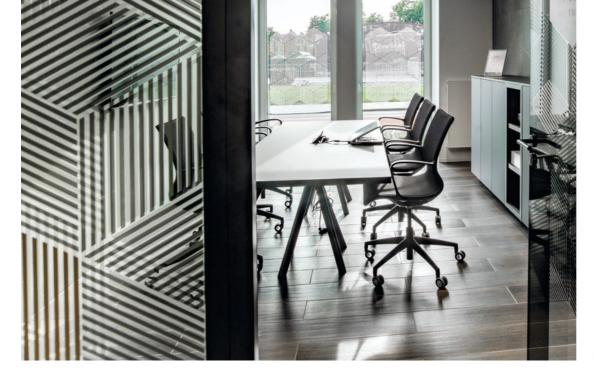

Design by Martin Ballendat

A private armchair for one, seating in the waiting room for three, or a huge sofa in the shopping center. Nido is designed by the renowned design studio Orlandini Design, but the form, shapes, and dimensions of Nido are designed by you in the configurator.

Idseating.com

L

We admire handwork, but we are also aware of the advantages of modern technology. That is why our fabrics are cut mostly by machines but under the supervision of experienced seamstresses. This cooperation leads to precise cuts for every type of chair and fabric. Moreover, there is almost no waste because the computer schedules the individual cuts on the fabric roll perfectly.