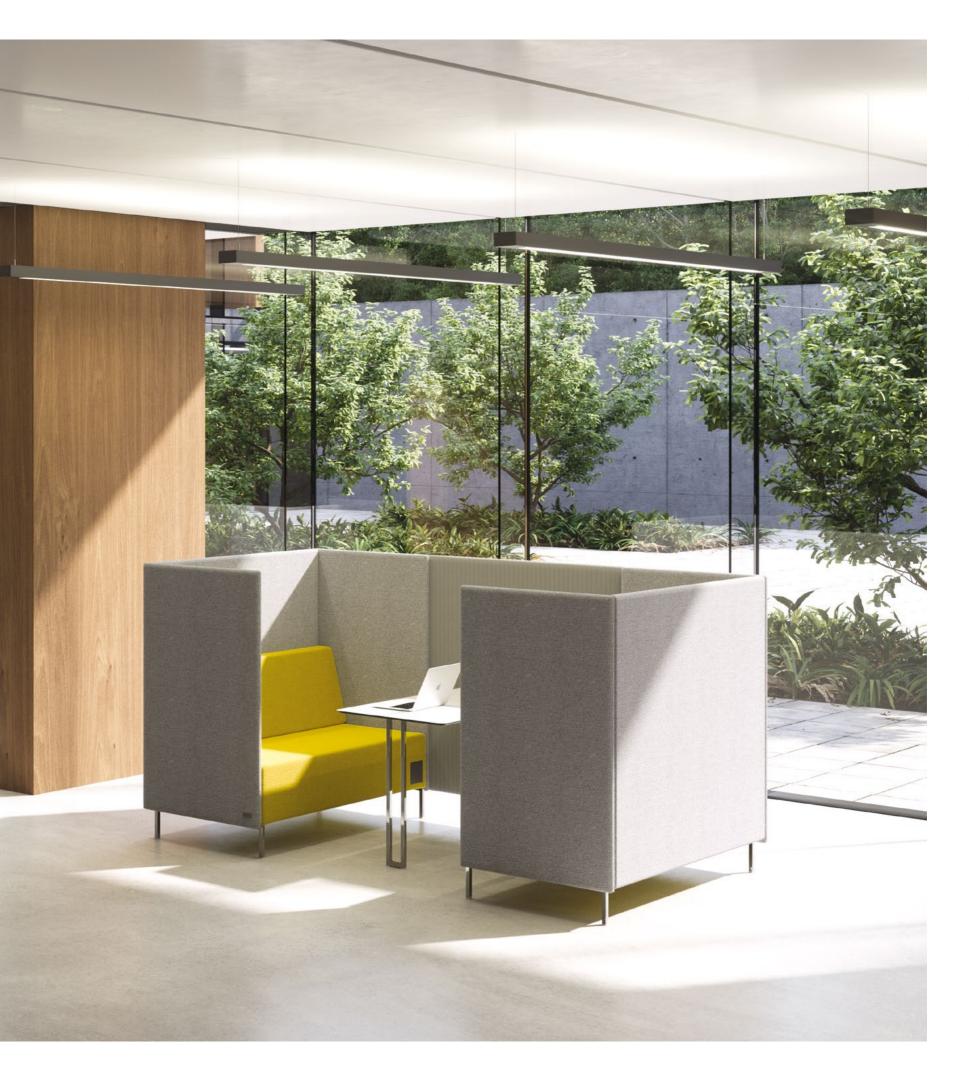

### [Kubik Box]

#### Let's meet inside the box

The Kubik box creates a private space in a place where most of the time it is just wishful thinking. Settle into a closed box and open yourself up only to whomever you invite into the box. With a stool, a support cushion, an electrical plug, and a table, you have everything you need to work (live) here.