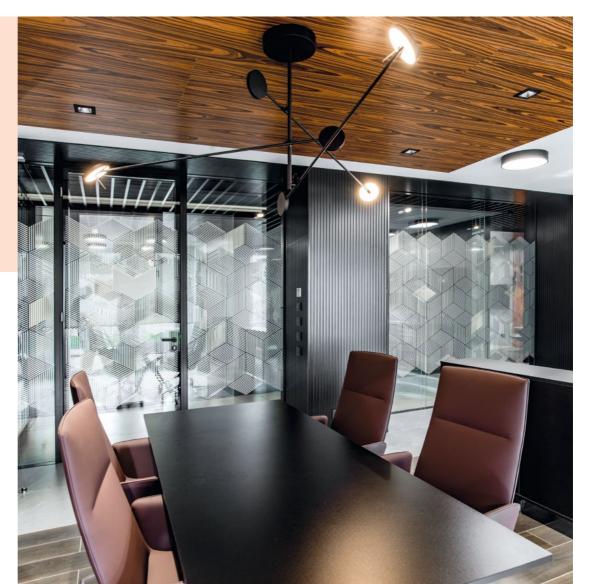

# Bye bye tiredness...

Conference chairs, lounge armchairs, or bar stools that adapt to the pace of life and the situation. There are swivel chairs on wheels for productive meetings, simple but comfortable armless armchairs for a quick energy boost in a café, and, for moments of well-deserved rest, hanging chairs that relax the body and mind.