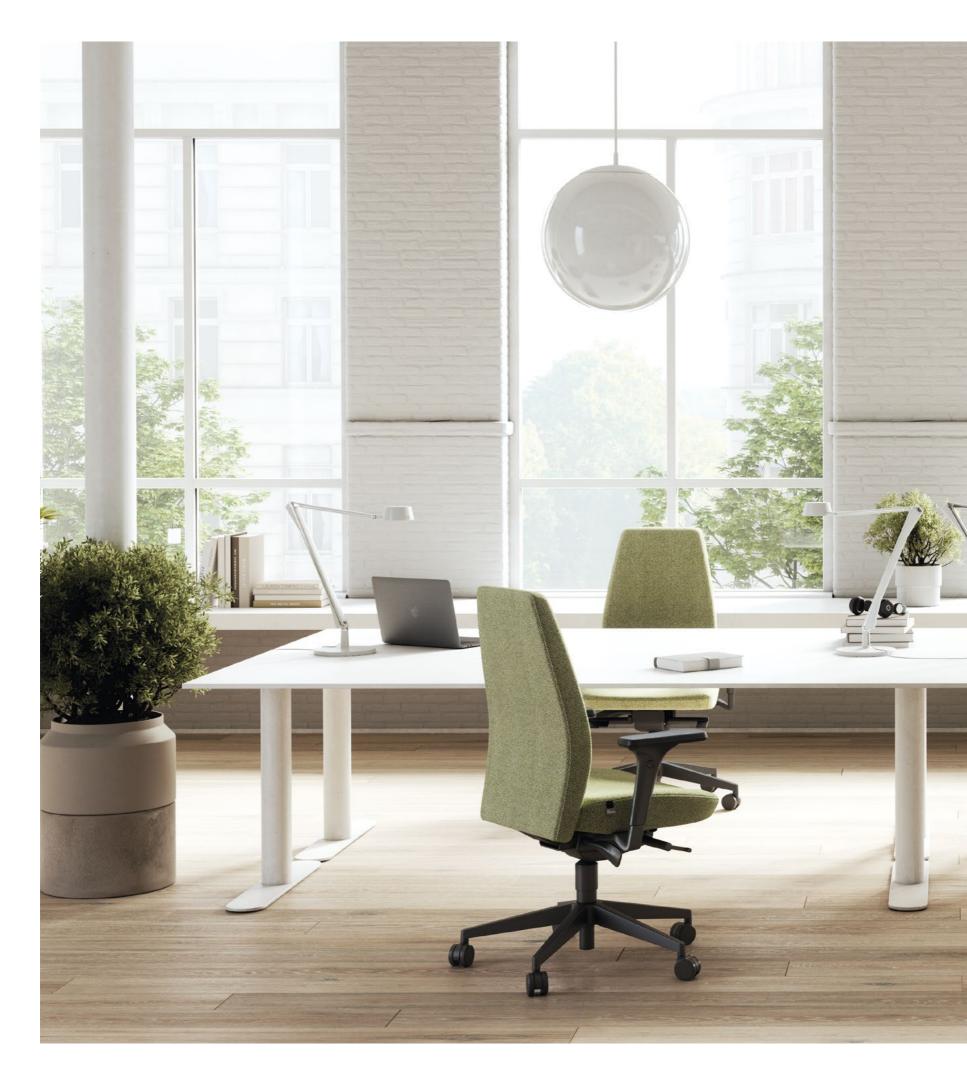

## Element

An ergonomic work chair for everyday tasks that will also become a striking design element in the interior. Details such as the headrest add to the extraordinary seating comfort. The Element chairs also offer comfortable seating in the form of meeting and conference models.