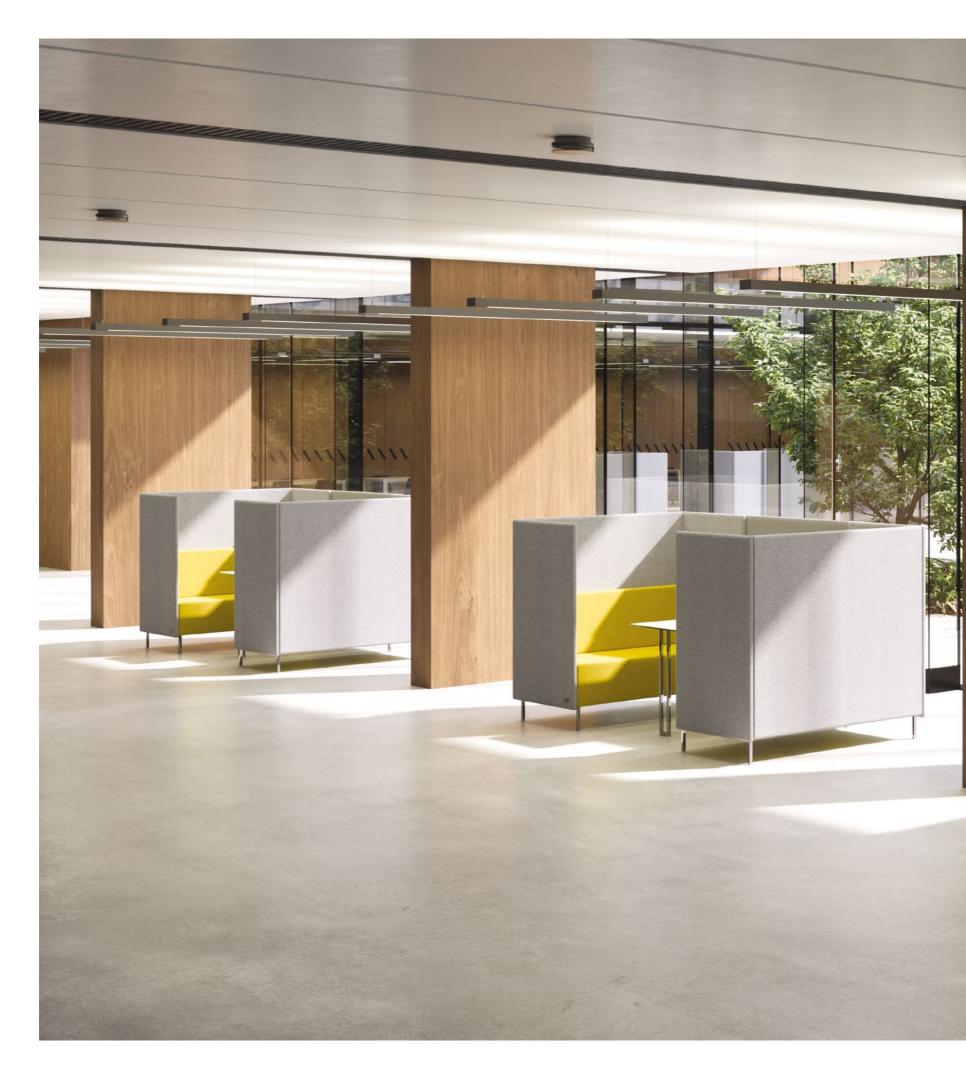

### [Kubik Box]

#### Let's meet inside the box

The Kubik box creates a private space in a place where most of the time it is just wishful thinking. Settle into a closed box and open yourself up only to whomever you invite into the box. With a stool, a support cushion, an electrical plug, and a table, you have everything you need to work (live) here.