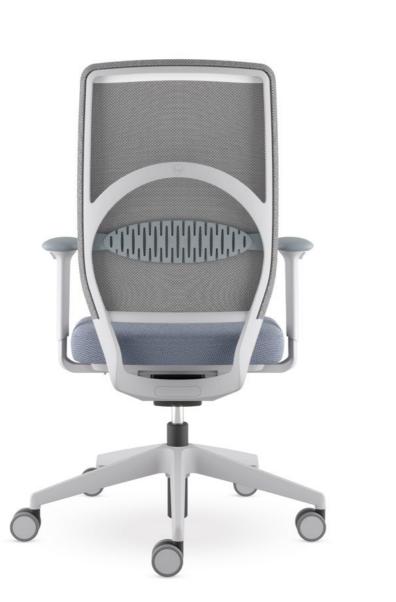

# FollowMe Support

The FollowMe chair does all the work for you. You don't have to force yourself into a healthy sitting position, the chair holds your spine in a healthy position naturally while the backrest adjusts to your back. The whole chair provides everyday support.