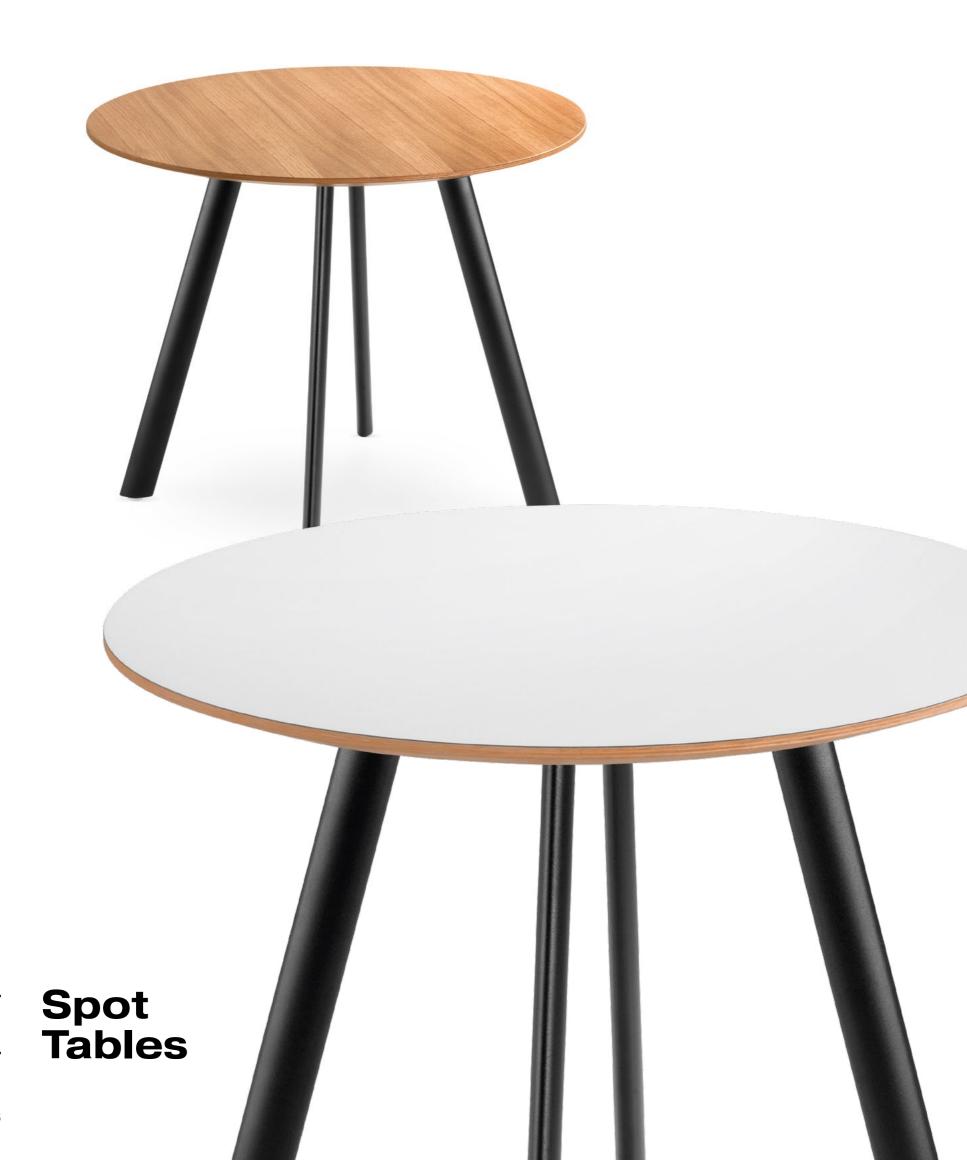

Spot & Spot Tables

### Spot

Choose your...

The Spot collection of stools, benches, bar stools, and tables transforms any space into a cozy minimalist seating area. In a café, in a bar or even in an office. The options of material and colour combinations are almost unlimited, so they always blend beautifully into the interior.