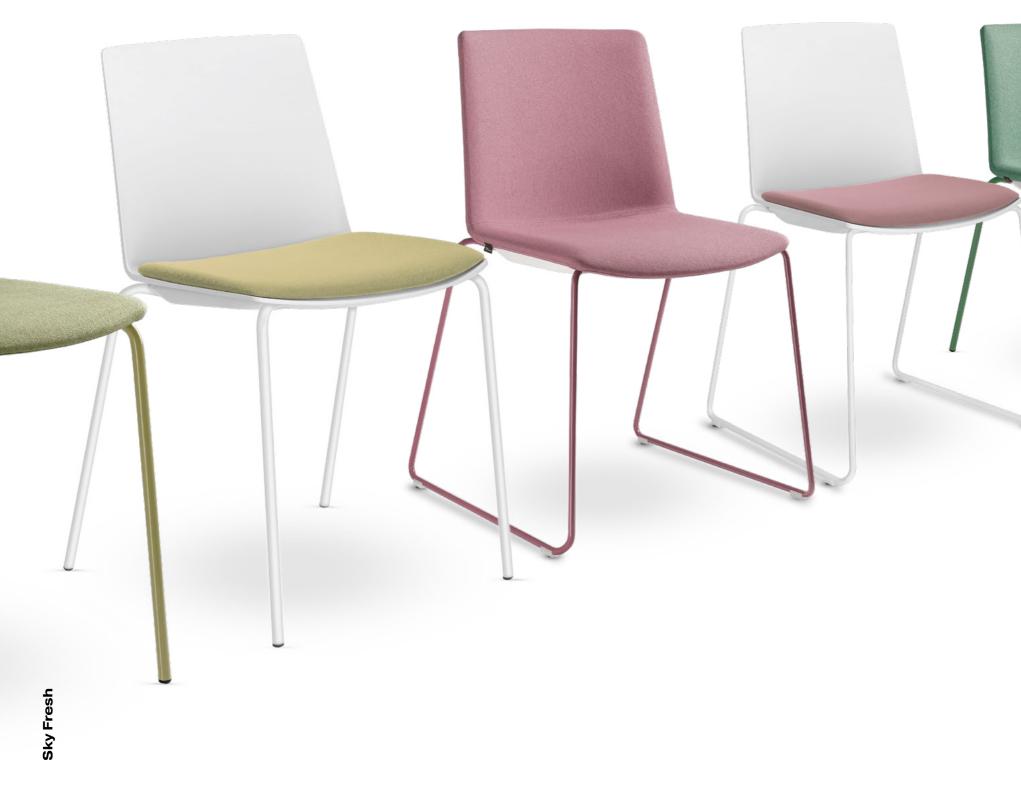

## **Refreshes** your space

The Sky Fresh collection refreshes any place. Whether you need 1,000 conference chairs, a pair of bar stools, or swivel chairs with nylon arms, each chair will provide comfortable seating in a minimalist design.

## **Sky Fresh**