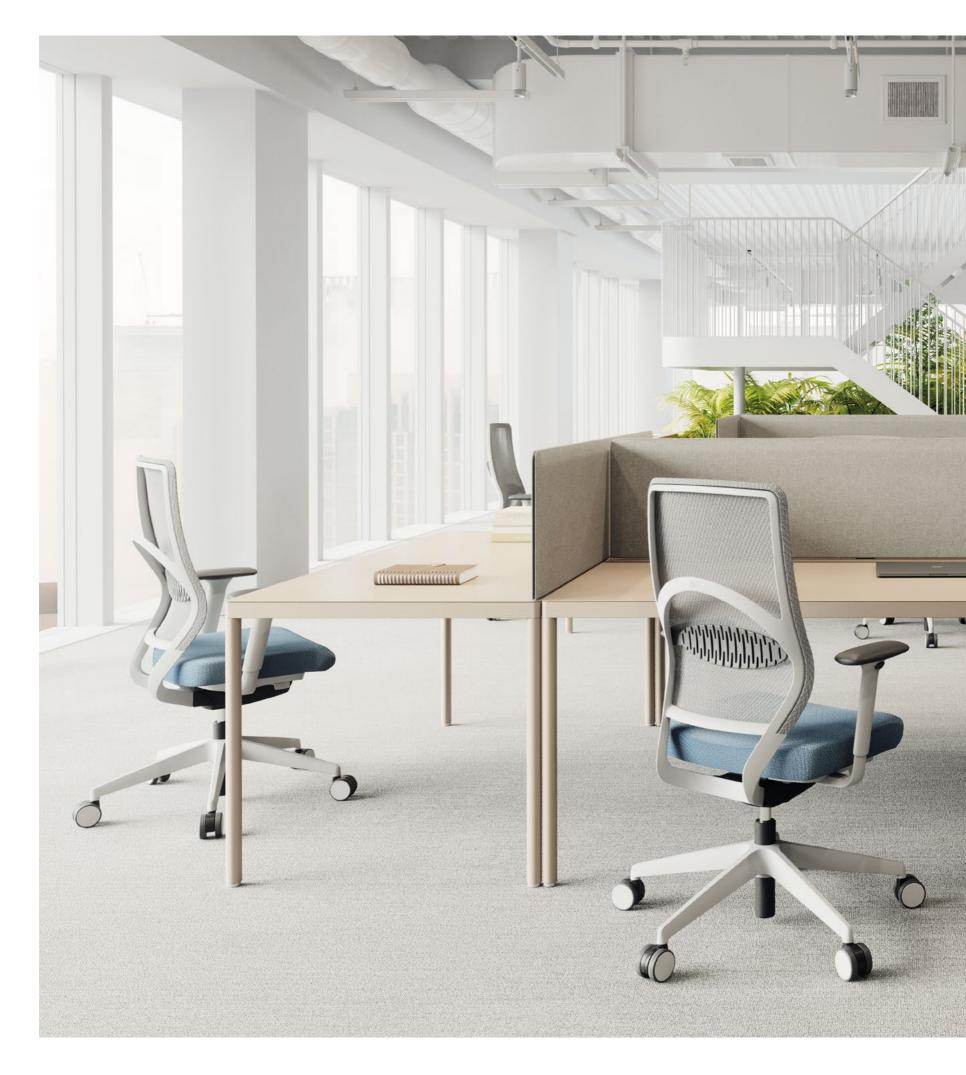

# FollowMe Support

The FollowMe chair does all the work for you. You don't have to force yourself into a healthy sitting position, the chair holds your spine in a healthy position naturally while the backrest adjusts to your back. The whole chair provides everyday support.