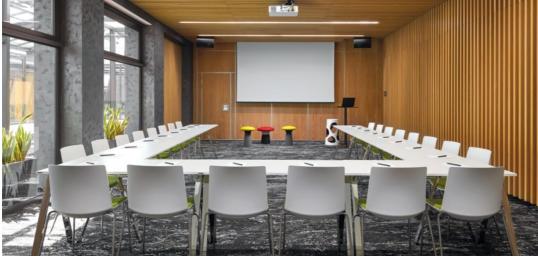

## Inspiring environment for insurance professionals

Architect Luka Křižek from IO Studio designed an interior for the insurance company Kooperativa that reflects its values. The result is a unique space full of fresh colours, where Kooperativa employees and clients feel inspired. The modern environment encourages creativity, but at the same time provides comfort for employees and clients. That's why the Melody Office task chairs were the obvious choice for the branch staff,the Flexi P chairs for the clients, and the Flexi Lounge and Flexi P chairs blended in beautifully in the waiting area. All the chairs are upholstered in bright colours to match the concept, which is gradually being extended to more than 120 other branches.