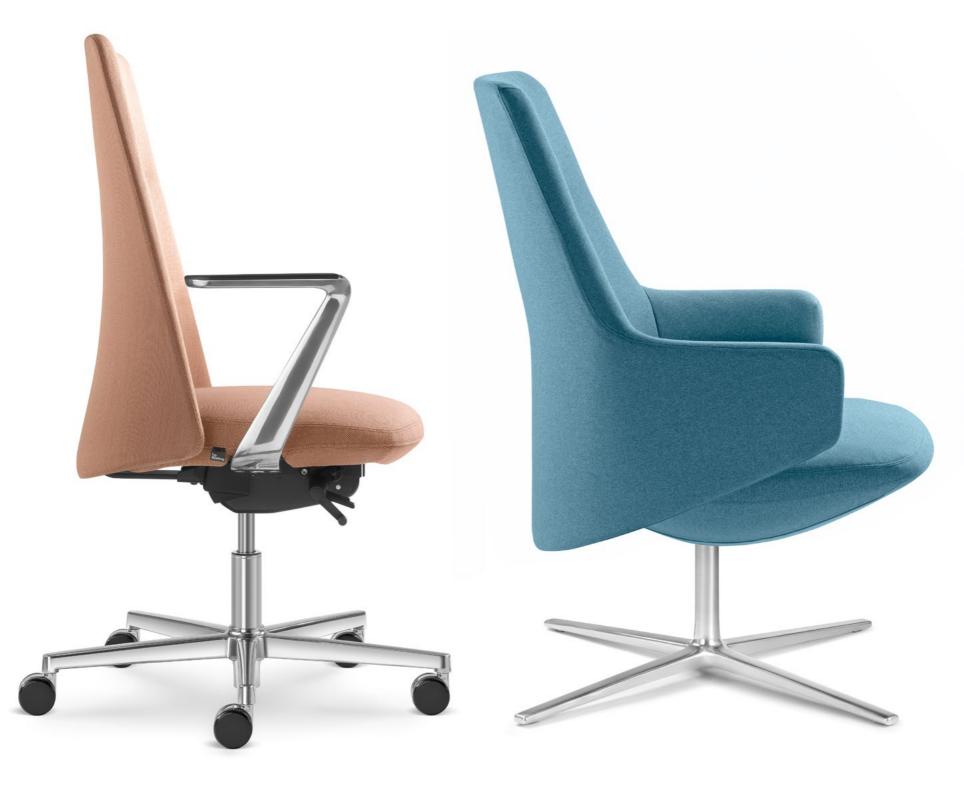

# FollowMe Support

The FollowMe chair does all the work for you. You don't have to force yourself into a healthy sitting position, the chair holds your spine in a healthy position naturally while the backrest adjusts to your back. The whole chair provides everyday support.

# Bye bye tiredness...

Conference chairs, lounge armchairs, or bar stools that adapt to the pace of life and the situation. There are swivel chairs on wheels for productive meetings, simple but comfortable armless armchairs for a quick energy boost in a café, and, for moments of well-deserved rest, hanging chairs that relax the body and mind.