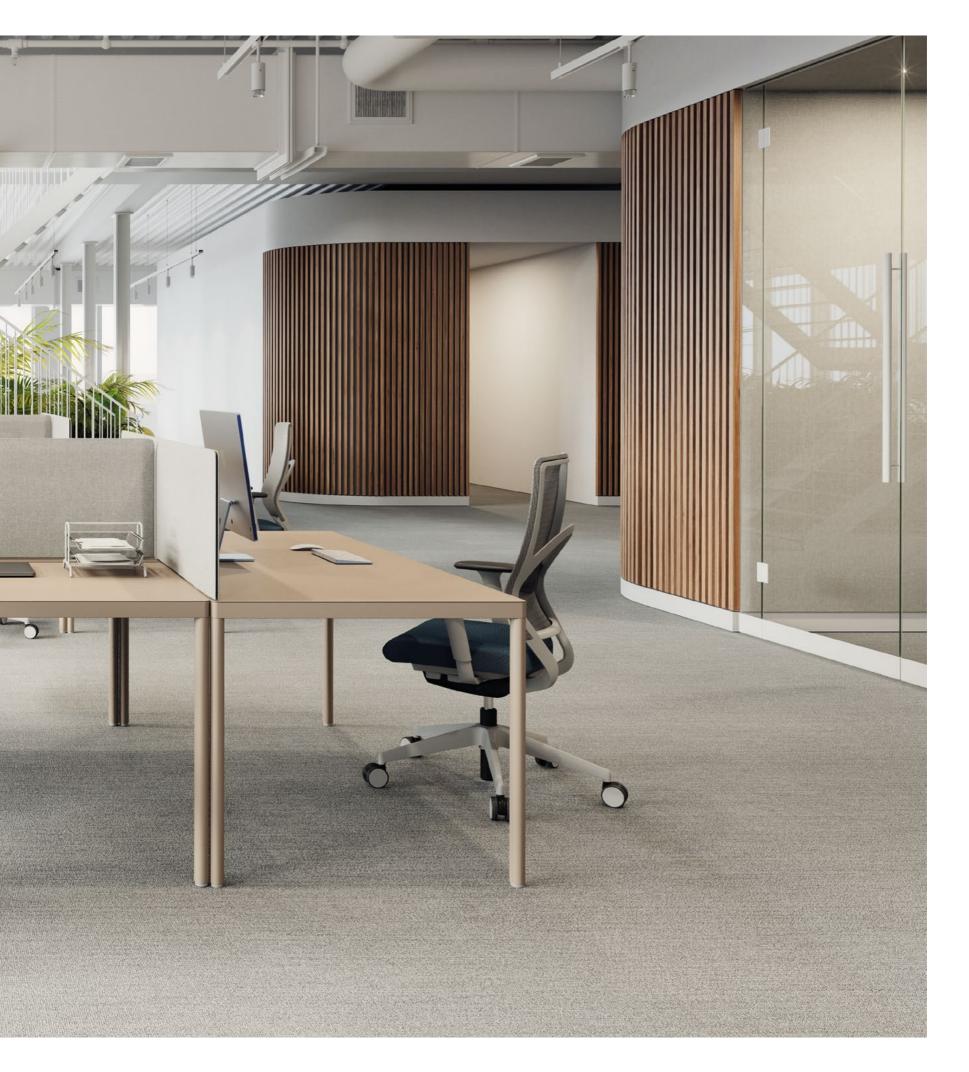

# FollowMe Support

The FollowMe chair does all the work for you. You don't have to force yourself into a healthy sitting position, the chair holds your spine in a healthy position naturally while the backrest adjusts to your back. The whole chair provides everyday support.