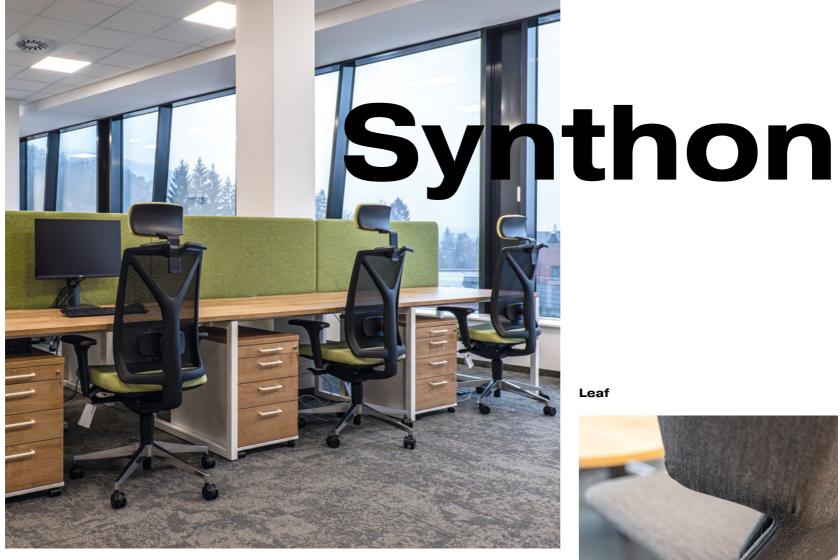

## A healthy seating for generic drug manufacturers

The international pharmaceutical company modernized its headquarters in Blansko, South Moravia, in cooperation with Ing. arch. Jaroslav Minařík. Synthon employees enjoy more productive meetings thanks to Flexi Light conference chairs and work efficiently in the office thanks to Leaf swivel task chairs. We haven't forgotten about relaxation either, which is why the relaxation zones are equipped with comfortable Flexi Lounge chairs.