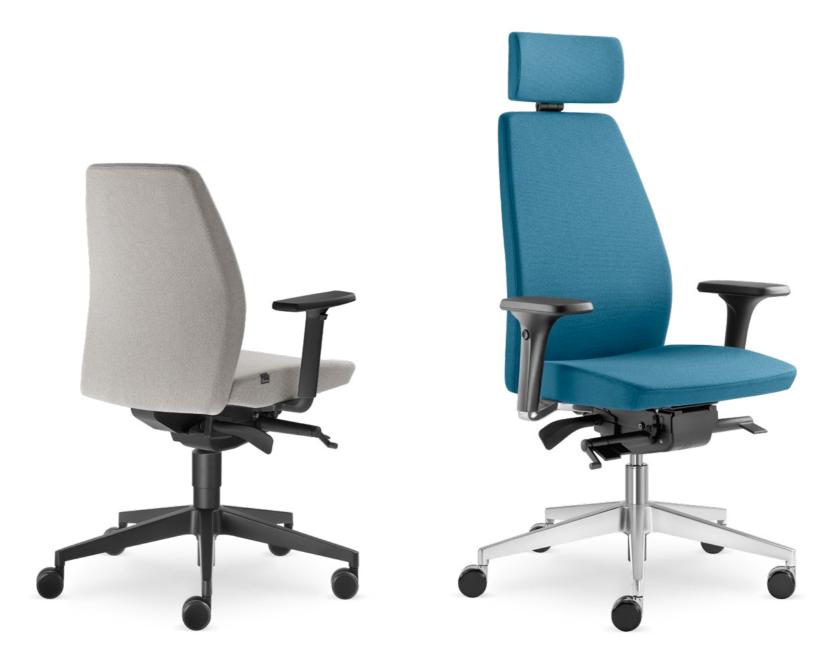

# FollowMe Support

The FollowMe chair does all the work for you. You don't have to force yourself into a healthy sitting position, the chair holds your spine in a healthy position naturally while the backrest adjusts to your back. The whole chair provides everyday support.

The mark of responsible forestry

Trivi

At first glance, Trivi is a simple minimalist chair with a clean design. But it's the sophisticated details and clever combination of wood and metal that give it a fresh character and durability for everyday use.