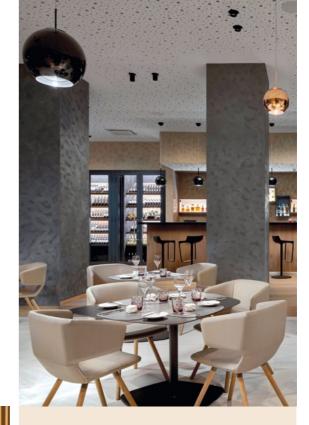

## Hundreds of chairs for awardwinning hotel renovation

This hotel in Brno underwent a complete renovation in 2019, turning it into a cozy boutique hotel with over a hundred rooms, an extensive congress center, and a stylish restaurant. Our chairs cannot be missing in the hotel that won 3rd place in the prestigious Best of Realty 2020 competition. The elegant rooms are equipped with Flexi P and Sky Fresh chairs. The conference space, one of the largest in Brno, has a capacity of 1,000 Sky Fresh conference chairs for events. In the Passage restaurant and Buggati breakfast restaurant, guests can enjoy the comfort of Flexi P chairs.