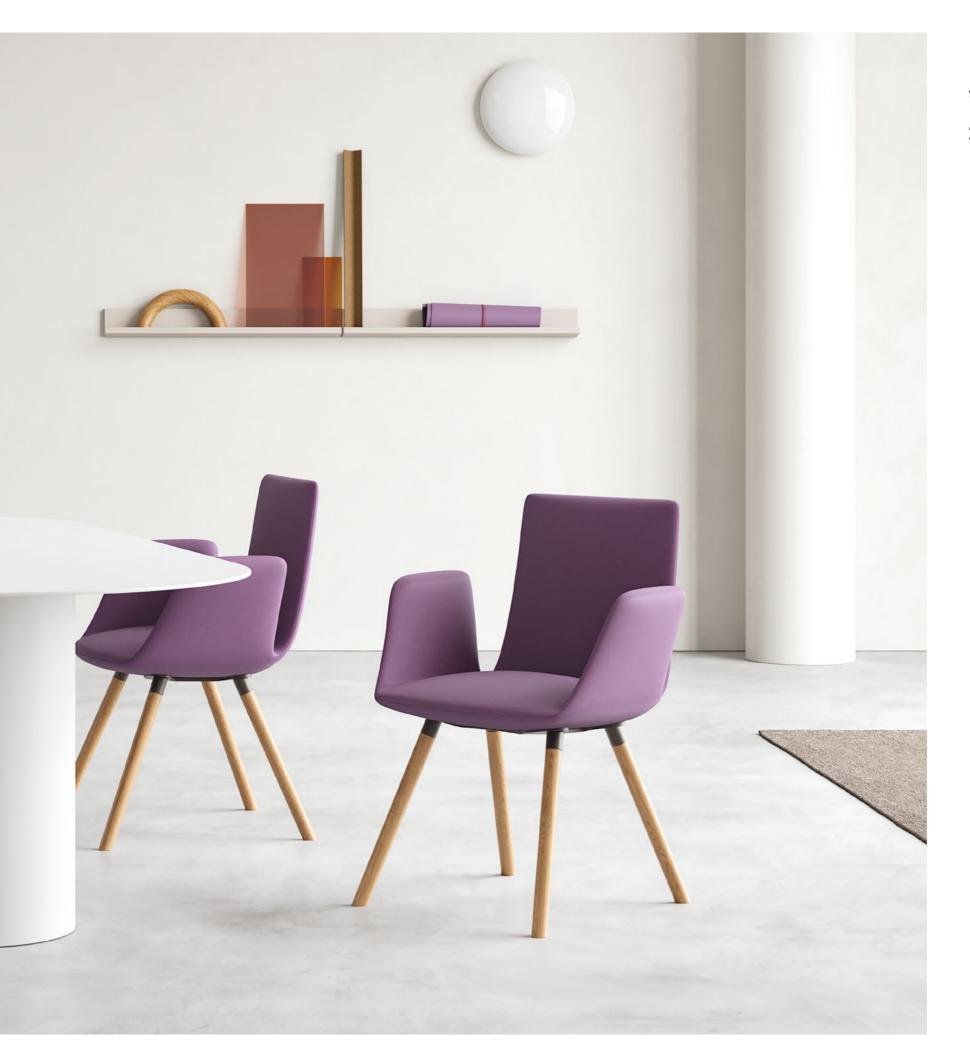

Design by Martin Ballendat

A private armchair for one, seating in the waiting room for three, or a huge sofa in the shopping center. Nido is designed by the renowned design studio Orlandini Design, but the form, shapes, and dimensions of Nido are designed by you in the configurator.