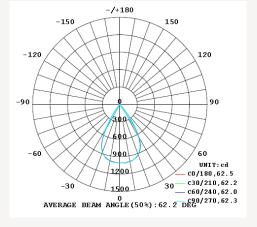

**LED information** System power: 15W. Luminaire Luminous Flux: 900LM. CCT 2700K. SDCM 5. CRI 90.

**Installation** Ceiling-installation. 4 m fabric-covered power cord. Ceiling mounted bracket is made from steel painted in