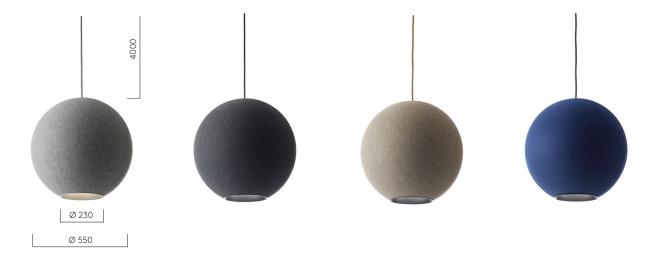

## Moon

Design Thomas Bernstrand.

A globe-shaped lamp of functional precision, innovative design and exceptional acoustics, Moon provides directed lighting quality of the highest order.

## Colours

**-11 Light grey** White luminaire

**-12 Dark grey** Black luminaire

**-13 Beige** Black luminaire

**-14 Dark blue** Black luminaire

#### TECHNICAL SPECIFICATION

Finish The outer layer of the globe is made from polyester felt and comes in four different colours. Felt covers a sound

absorbing core, which is made from polyester including recycled PET bottles. The metal parts of the luminaire are available painted white or black. Fabric covered power cord harmonises with the colour of the felt covering.

white or black.

**Connection** Terminal-block 5x4mm2. Two entry holes.

Control DALI dimmable + PWM.

**Type of lens** Prism.

Dimensions Ø 550 mm.

Weight Lighting & absorber: 3,4 Kg / Absorber: 2,3 Kg.

Circularity The product is designed to be reused and we offer 10 years spare part warranty. Use our Zero-waste recycle