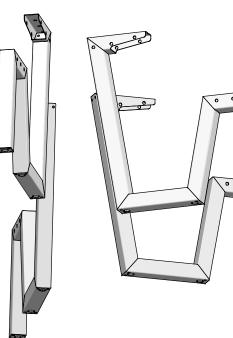

## Assembly instructions – maintenance instructions

You can use these assembly instructions to assemble your PicnixX product.

Fasten with stainless steel bolts.

After you have assembled the product, the fibres of the Cumaru hardwood may feel slightly rough. We advise sanding the Cumaru wood very lightly with the supplied sanding paper. Subsequently, the Cumaru wood will not require any maintenance.

If your product is equipped with Mounting Clips, these must be attached with the supplied mounting instructions.

Attach the parts with the stainless steel M10 hexagon bolts, stainless steel washers, nylon washers and M10 nuts. Apply a small amount of copper grease to the bolts.