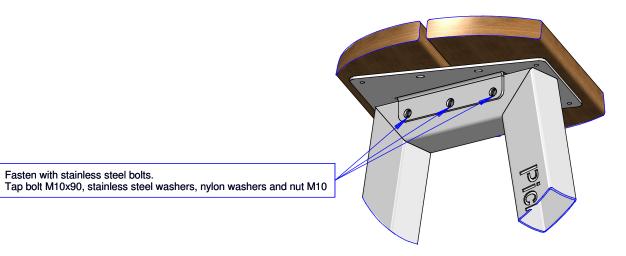

## Assembly instructions – maintenance instructions

You can use these assembly instructions to assemble your PicnixX product.

Fasten with stainless steel bolts.

After you have assembled the product, the fibres of the Cumaru hardwood may feel slightly rough. We advise sanding the Cumaru wood very lightly with the supplied sanding paper. Subsequently, the Cumaru wood will not require any maintenance.

If your product is equipped with Mounting Clips, these must be attached with the supplied mounting instructions.

Attach the parts with the stainless steel M10 hexagon bolts, stainless steel washers, nylon washers and M10 nuts. Apply a small amount of copper grease to the bolts.