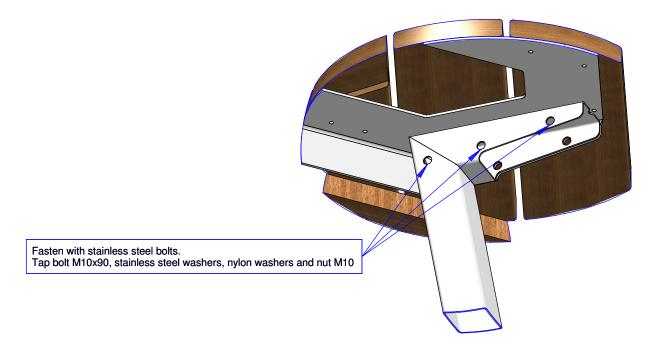

## Assembly instructions – maintenance instructions

You can use these assembly instructions to assemble your PicnixX product.

Fasten with stainless steel bolts.

After you have assembled the product, the fibres of the Cumaru hardwood may feel slightly rough. We advise sanding the Cumaru wood very lightly with the supplied sanding paper. Subsequently, the Cumaru wood will not require any maintenance.

If your product is equipped with Mounting Clips, these must be attached with the supplied mounting instructions.

Attach the parts with the stainless steel M10 hexagon bolts, stainless steel washers, nylon washers and M10 nuts. Apply a small amount of copper grease to the bolts.