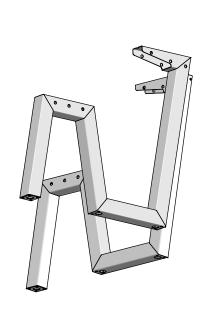

## Assembly instructions – maintenance instructions

You can use these assembly instructions to assemble your PicnixX product.

Fasten with stainless steel bolts.

After you have assembled the product, the fibres of the Cumaru hardwood may feel slightly rough. We advise sanding the Cumaru wood very lightly with the supplied sanding paper. Subsequently, the Cumaru wood will not require any maintenance.

If your product is equipped with Mounting Clips, these must be attached with the supplied mounting instructions.

Attach the parts with the stainless steel M10 hexagon bolts, stainless steel washers, nylon washers and M10 nuts. Apply a small amount of copper grease to the bolts.