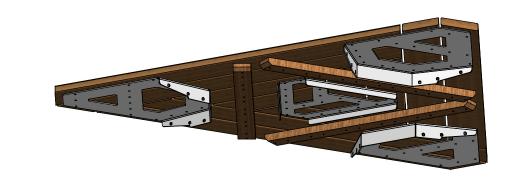

## Assembly instructions – maintenance instructions

You can use these assembly instructions to assemble your PicnixX product.

Fasten with stainless steel bolts.

After you have assembled the product, the fibres of the Cumaru hardwood may feel slightly rough. We advise sanding the Cumaru wood very lightly with the supplied sanding paper. Subsequently, the Cumaru wood will not require any maintenance.