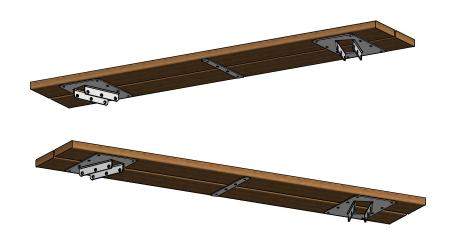

## Assembly instructions – maintenance instructions

You can use these assembly instructions to assemble your PicnixX product.

Fasten with stainless steel bolts.

After you have assembled the product, the fibres of the Cumaru hardwood may feel slightly rough. We advise sanding the Cumaru wood very lightly with the supplied sanding paper. Subsequently, the Cumaru wood will not require any maintenance.