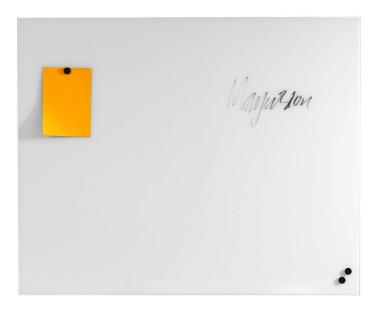

# MagVision

MagVision is a highly functional and innovatively useful writing board consisting of a sheet of float glass mounted on magnetised metal.

#### Specifications

MagVision is a magnetic glass writing board that is available in optical white. The board can be mounted horizontally or vertically. Custom dimensions and photographic motifs available upon request. MagVision is also available with an E3 enamel writing surface in most sizes. A pen shelf in two different sizes is available as an accessory.