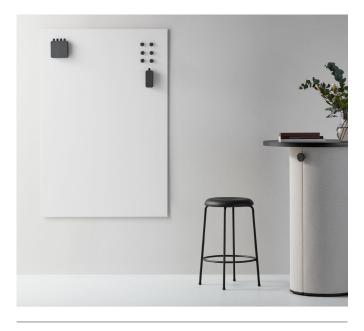

# MagVision

MagVision is a highly functional and innovatively useful writing board consisting of a sheet of float glass mounted on magnetised metal.

#### Specifications

MagVision is a magnetic glass writing board that is available in optical white. The board can be mounted horizontally or vertically. Custom dimensions and photographic motifs available upon request. MagVision is also available with an E3 enamel writing surface in most sizes. A pen shelf in two different sizes is available as an accessory.