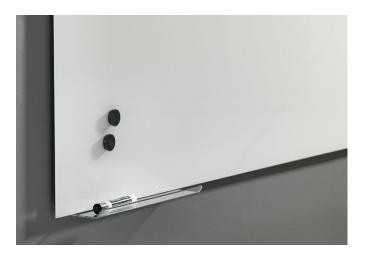

## **Technical Specification**

| Material     | The writing board consists of a sheet of float glass mounted on magnetised metal. Glass thickness: 4 mm.<br>Like MagVision E3 white board, it has no frame and instead has white painted bevelled edges. |                                                                                                                                                                             |
|--------------|----------------------------------------------------------------------------------------------------------------------------------------------------------------------------------------------------------|-----------------------------------------------------------------------------------------------------------------------------------------------------------------------------|
| Measurements | Dimensions<br>630x490x15 mm<br>980x630x15 mm<br>1180x1000x15 mm<br>1480x1000x15 mm<br>1980x1000x15 mm<br>1480x1200x15 mm<br>1980x1200x15 mm<br>The board can be mounted                                  | Weight<br>10 kg<br>17,5 kg<br>27,5 kg<br>37,5 kg<br>45,5 kg<br>57,5 kg<br>58,5 kg<br>H horizontally or vertically (applies to all sizes except 1980x1000 and 1980x1200 mm). |
| Colour       | White.                                                                                                                                                                                                   |                                                                                                                                                                             |
| Installation | Mounted on wall using concealed fittings. When the board is mounted on the wall, the total depth is 15 mm.                                                                                               |                                                                                                                                                                             |
| Pen shelf    | Pen shelf in clear acrylic is attached with double-sided tape anywhere on the back of the bottom edge of the board. The shelf is available in two different sizes, length: 140mm/330mm.                  |                                                                                                                                                                             |
| Circularity  | Magvision is a very durable glass surface and meets the requirements for scratch resistance according to EN 14434:2010. This means that the surface can be used over time and reused without renovation. |                                                                                                                                                                             |