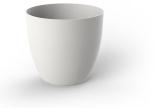

# EASY BOWL Ø60×55 cm

## **By MACETEROS**

Collection of planters with a design of soft and elegant lines to create pleasant outdoor spaces. Their material, based on polypropylene, responds to the demands of any environment, giving the pieces robustness and great resistance to sunlight. In addition, their semi-natural texture and neutral colours create perfect harmony with the surrounding nature. The collection consists of two models: the pot available in three sizes and the bowl available in two sizes.

## Features Description Weight 3.7 Kg 060 - 0/231/2" 060 - 0/231/2" 0/34 - 0/131/2"CUENCO EASY 060 cm EASY BOWL 0/231/2" C = 32 gal