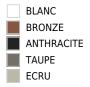

# EASY BOWL Ø60×55 cm

## **By MACETEROS**



Collection of planters with a design of soft and elegant lines to create pleasant outdoor spaces. Their material, based on polypropylene, responds to the demands of any environment, giving the pieces robustness and great resistance to sunlight. In addition, their semi-natural texture and neutral colours create perfect harmony with the surrounding nature. The collection consists of two models: the pot available in three sizes and the bowl available in two sizes.

#### View online: https://www.vondom.com/products/48460

## Features Description Weight 3.7 Kg 060 - 0/231/2" 060 - 0/231/2" 0/34 - 0/131/2"CUENCO EASY 060 cm EASY BOWL 0/231/2" C = 32 gal

### FINI

#### **BASIC PP**

Ref. 48460

#### Disponible en plusieurs couleurs