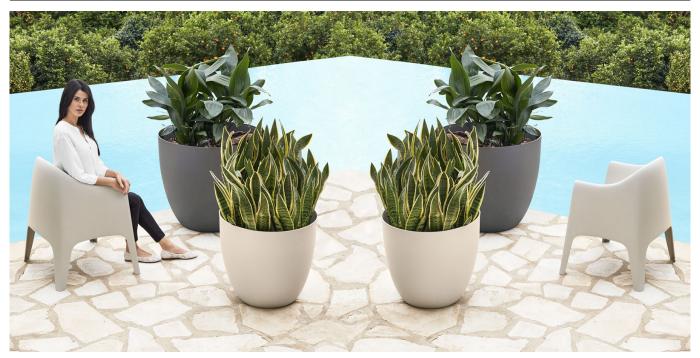

## **By MACETEROS**

Collection of planters with a design of soft and elegant lines to create pleasant outdoor spaces. Their material, based on polypropylene, responds to the demands of any environment, giving the pieces robustness and great resistance to sunlight. In addition, their semi-natural texture and neutral colours create perfect harmony with the surrounding nature. The collection consists of two models: the pot available in three sizes and the bowl available in two sizes.