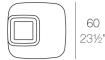

### Weight

12 Kg

52,5x52,5 - 201/2"x201/2"

 $\begin{array}{ll} \mbox{Macetero High} & \mbox{C} = 29 \mbox{ L} \\ \mbox{High Planter} & \mbox{C} = 7\% \mbox{ gal} \end{array}$ 