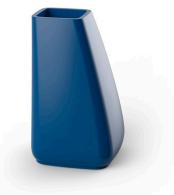

# **NOMA PLANTER HIGH**

# **By Javier Mariscal**

The NOMA collection, designed by Javier Mariscal for the Spanish brand VONDOM, is a group of outdoor items. There was an aim to create a new typology of furniture by combining the functions of a flowerpot and an outdoor table, and thus NOMA was born, a collection characterized by its originality and versatile nature. By asking the question "how do we sit down?" three different versions arose that could be adapted into three different environments: one for a chill-out scene, Low, completed with a very comfortable pouf out of the same collection; another to be used when seated in a chair or armchair, Medium; and another for a standing position or when sitting on a stool, High, ideal for the pleasure of enjoying a cup of wine outdoors. The first sketches showed natural shapes, which as the project developed leaned towards more architectural shapes that call to mind a column with a capital or a corbel.

### Description

Pot made of polyethylene resin by rotational moulding. 100% Recyclable.Item suitable for indoor and outdoor use. Available in different finishes.