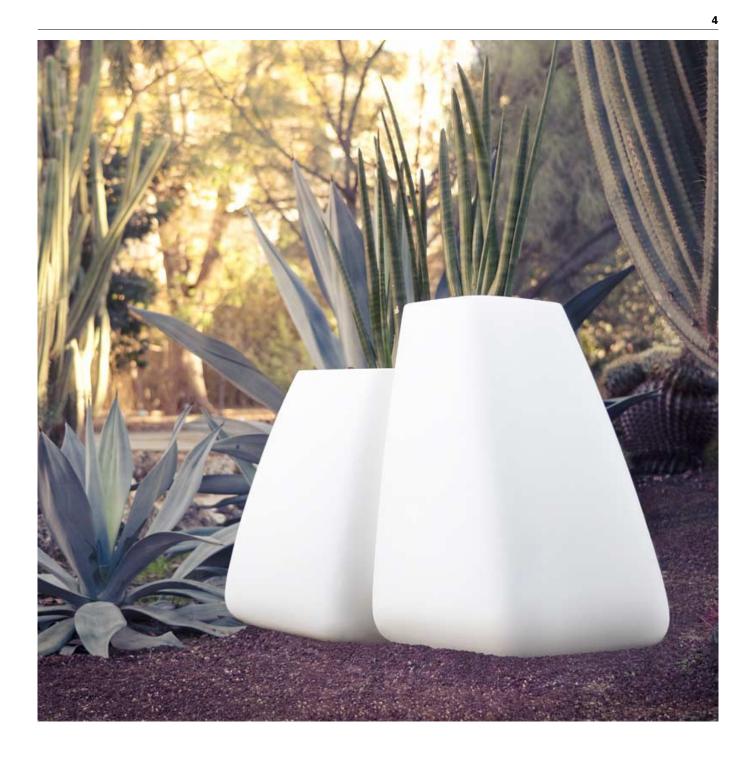

# **NOMA PLANTER HIGH**

# **By Javier Mariscal**

The NOMA collection, designed by Javier Mariscal for the Spanish brand VONDOM, is a group of outdoor items. There was an aim to create a new typology of furniture by combining the functions of a flowerpot and an outdoor table, and thus NOMA was born, a collection characterized by its originality and versatile nature. By asking the question "how do we sit down?" three different versions arose that could be adapted into three different environments: one for a chill-out scene, Low, completed with a very comfortable pouf out of the same collection; another to be used when seated in a chair or armchair, Medium; and another for a standing position or when sitting on a stool, High, ideal for the pleasure of enjoying a cup of wine outdoors. The first sketches showed natural shapes, which as the project developed leaned towards more architectural shapes that call to mind a column with a capital or a corbel.

### Description

Pot made of polyethylene resin by rotational moulding. 100% Recyclable.Item suitable for indoor and outdoor use. Available in different finishes.