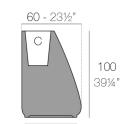

### Weight

12 Kg

52,5x52,5 - 201/2"x201/2"

 $\begin{array}{ll} \mbox{Macetero High} & \mbox{C} = 29 \mbox{ L} \\ \mbox{High Planter} & \mbox{C} = 7\% \mbox{ gal} \end{array}$ 