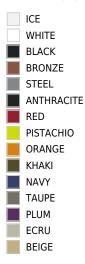

rmchair, Medium; and another for a standing position or when sitting on a stool, High, ideal for the pleasure of enjoying a cup of wine outdoors. The first sketches showed natural shapes, which as the project developed leaned towards more architectural shapes that call to mind a column with a capital or a corbel.

View online: https://www.vondom.com/products/45006A

# **Features**

### Description

Pot made of polyethylene resin by rotational moulding. 100% Recyclable. Item suitable for indoor and outdoor use. Available in different finishes.

### Weight

10 Kg



Macetero Low Low Planter C = 76,5 L C = 201⁄4 gal 1

# **FINISHES**

### BASIC

Ref. 45006A

#### Matt Polyethylene



### SELF-WATERING

Ref. 45006R

Self-watering system included in all planters except those with basic finish



### LACQUERED

Ref. 45006F

Lacquered Polyethylene



# LIGHTING

### LIGHT

Ref. 45006W

White internally lit unit with LED technology. Available only in matte ice white finish.

ICE

### **RGBW LED**

#### Ref. 45006L

Unit with internal lighting with RGBW LED technology and remote control unit for switching colors. Available only in matte ice white finish. Remote control included.

### **RGBW LED DMX**

Ref. 45006D

Unit with internal lighting with RGBW LED technology and remote control unit for switching colors. Also controlLED by DMX-1024 (wireless), enabling communication between one or more products simultaneously via the DMX transmitter (not included). There are two options to choose from: Professional XLR DMX and Home WIFI DMX. (Remote control included). Optional battery

ICE

#