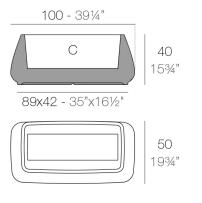

ree different versions arose that could be adapted into three different environments: one for a chill-out scene, Low, completed with a very comfortable pouf out of the same collection; another to be used when seated in a chair or armchair, Medium; and another for a standing position or when sitting on a stool, High, ideal for the pleasure of enjoying a cup of wine outdoors. The first sketches showed natural shapes, which as the project developed leaned towards more architectural shapes that call to mind a column with a capital or a corbel.

View online: https://www.vondom.com/products/45006A

# **Features**

### Description

Pot made of polyethylene resin by rotational moulding. 100% Recyclable. Item suitable for indoor and outdoor use. Available in different finishes.

### Weight

10 Kg



Macetero Low Low Planter C = 76,5 L C = 201⁄4 gal 1

# **FINISHES**

### BASIC

Ref. 45006A

#### Matt Polyethylene



### SELF-WATERING

Ref. 45006R

Self-watering system included in all planters except those with basic finish



### LACQUERED

Ref. 45006F

Lacquered Polyethylene



# LIGHTING

### LIGHT

Ref. 45006W

White internally lit unit with LED technology. Available only in matte ice white finish.

ICE

### **RGBW LED**

#### Ref. 45006L

Unit with internal lighting with RGBW LED technology and remote control unit for switching colors. Available only in matte ice white finish. Remote control included.

### **RGBW LED DMX**

Ref. 45006D

Unit with internal lighting with RGBW LED technology and remote control unit for switching colors. Also controlLED by DMX-1024 (wireless), enabl