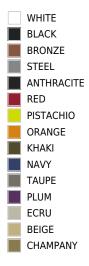

### LIGHT

Ref. 45006W

White internally lit unit with LED technology. Available only in matte ice white finish.

ICE

#### Ref. 45006L

Unit with internal lighting with RGBW LED technology and remote control unit for switching colors. Available only in matte ice white finish. Remote control included.

#### Ref. 45006Y

Unit with internal lighting with battery-powered RGBW LED technology. Includes charger and remote control for switching colors and charger. Available only in matte ice white finish.

ICE