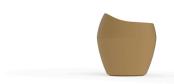

## **NOMA STOOL**

#### **Description**

Made of polyethylene resin by rotational moulding. 100% Recyclable. Item suitable for indoor and outdoor use. Available in different finishes.

## Weight

5.5 Kg