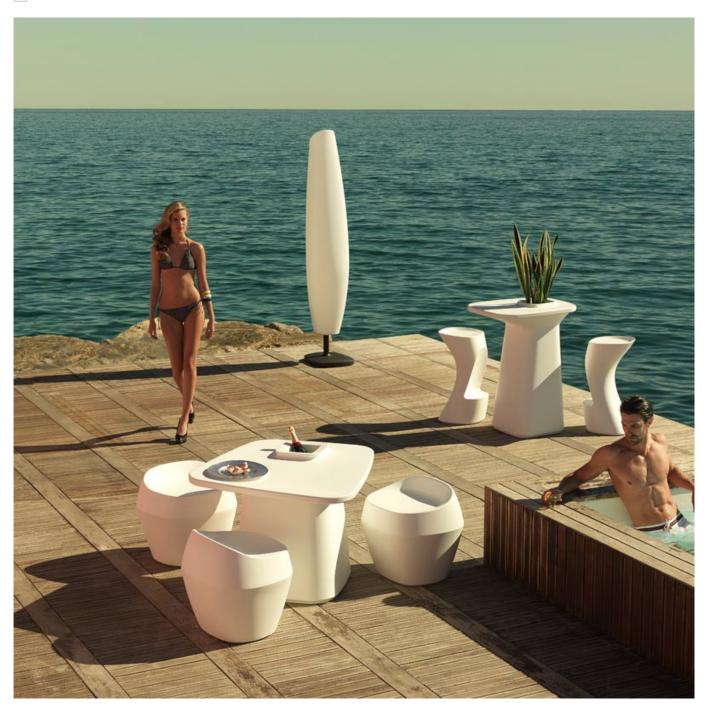

## **NOMA STOOL**

#### By Javier Mariscal

View online: https://www.vondom.com/products/45059A

#### **Description**

Made of polyethylene resin by rotational moulding. 100% Recyclable. Item suitable for indoor and outdoor use. Available in different finishes.