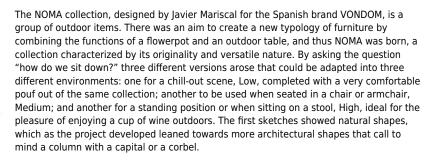

## **NOMA STOOL**

#### **Description**

Made of polyethylene resin by rotational moulding. 100% Recyclable. Item suitable for indoor and outdoor use. Available in different finishes.