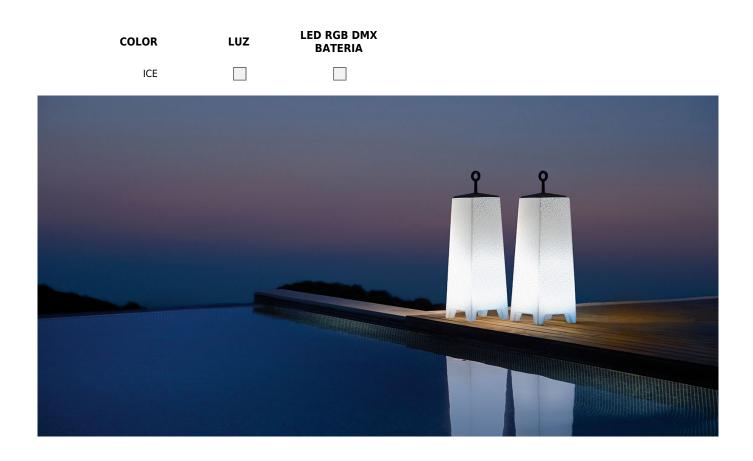

## LIGHT

Ref. 46033W

White internally lit unit with LED technology. Available only in matte ice white finish.

#### **RGBW LED**

#### Ref. 46033L

Unit with internal lighting with RGBW LED technology and remote control unit for switching colors. Available only in matte ice white finish. Remote control included.

#### **RGBW LED DMX**

#### Ref. 46033D

Unit with internal lighting with RGBW LED technology and remote control unit for switching colors. Also controlLED by DMX-1024

## **RGBW LED BATTERY**

Ref. 46033

Unit with internal lighting with battery-powered RGBW LED technology. Includes charger and remote control for switching colors and charger. Available only in matte ice white finish.

## **RGBW LED DMX BATTERY**

#### Ref. 46033DY

Unit with internal lighting with RGBW LED technology and remote control unit for switching colors. Also controlLED by DMX-1024 (wireless), enabling communication between one or more products simultaneously via the DMX transmitter (not included).