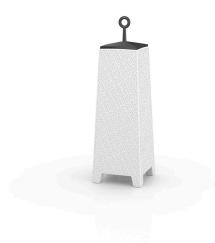

## **By Javier Mariscal**

The MOMA collection, designed by Javier Mariscal for the Spanish brand VONDOM, is a group of outdoor items. There was an aim to create a new typology of furniture by combining the functions of a flowerpot and an outdoor table, and thus MOMA was born, a collection characterized by its originality and versatile nature. By asking the question "how do we sit down?" three different versions arose that could be adapted into three different environments: one for a chill-out scene, Low, completed with a very comfortable pouf out of the same collection; another to be used when seated in a chair or armchair, Medium; and another for a standing position or when sitting on a stool, High, ideal for the pleasure of enjoying a cup of wine outdoors. The first sketches showed natural shapes, which as the project developed leaned towards more architectural shapes that call to mind a column with a capital or a corbel.

#### Description

Made of polyethylene resin by rotational moulding.100% Recyclable. Item suitable for indoor and outdoor use. Available in different finishes.