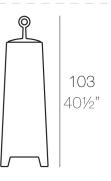

" three different versions arose that could be adapted into three different environments: one for a chill-out scene, Low, completed with a very comfortable pouf out of the same collection; another to be used when seated in a chair or armchair, Medium; and another for a standing position or when sitting on a stool, High, ideal for the pleasure of enjoying a cup of wine outdoors. The first sketches showed natural shapes, which as the project developed leaned towards more architectural shapes that call to mind a column with a capital or a corbel.

View online: https://www.vondom.com/products/46033A

# **Features**

#### Description

Made of polyethylene resin by rotational moulding.100% Recyclable. Item suitable for indoor and outdoor use. Available in different finishes.

## Weight

5.5 Kg



33-12¾"

MORA Lámpara 103 MORA Lamp 103

# **Finishes**

## LIGHT

Ref. 46033W

White internally lit unit with LED technology. Available only in matte ice white finish.

#### **RGBW LED**

#### Ref. 46033L

Unit with internal lighting with RGBW LED technology and remote control unit for switching colors. Available only in matte ice white finish. Remote control included.

#### **RGBW LED DMX**

#### Ref. 46033D

Unit with internal lighting with RGBW LED technology and remote control unit for switching colors. Also controlLED by DMX-1024

## **RGBW LED BATTERY**

Ref. 46033

Unit with internal lighting with battery-powered RGBW LED technology. Includes charger and remote control for switching colors and charger. Available only in matte ice white finish.

## **RGBW LED DMX BATTERY**

#### R