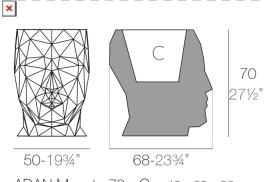

# **ADAN PLANTER 49x68x70**

## **Description**

Pot made of polyethylene resin by rotational moulding. 100% Recyclable. Item suitable for indoor and outdoor use. Available in different finishes.

### Weight

10 Kg