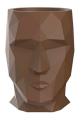

## **Description**

Pot made of polyethylene resin by rotational moulding. 100% Recyclable. Item suitable for indoor and outdoor use. Available in different finishes.