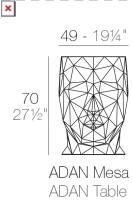

# **ADAN TABLE 49x68x70**

## **By Teresa Sapey**



## **Features**

## **Description**

Made of polyethylene resin by rotational moulding 100% Recyclable. Item suitable for indoor and outdoor use. Available in different finishes.

#### Weight

8.5 Kg





## **Finishes**

## **BASIC**

Ref. 49062

Matt Polyethylene

## **LACQUERED**

Ref. 49062F

Lacquered Polyethylene

## **RGBW LED DMX**

Ref. 49062D

Unit with internal lighting with RGBW LED technology and remote control unit for switching colors. Also controlLED by DMX-1024

## **RGBW LED BATTERY**

Ref. 49062

Unit with internal lighting with battery-powered RGBW LED technology. Includes charger and remote control for switching colors and charger. Available only in matte ice white finish.

#### **RGBW LED DMX BATTERY**

Ref. 49062DY

Unit with internal lighting with RGBW LED technology and remote control unit for switching colors. Also controlLED by DMX-1024 (wireless), enabling communication between one or more products simultaneously via the DMX transmitter (not included).

| COL