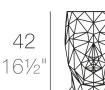

1



# **ADAN STOOL**

### **By Teresa Sapey**

Teresa Sapey surprises us with her creations, this time through the ADAN Collection for Vondom, an item with a lot of personality, and a shape which is faceted, like that of a diamond. More than objects, they are multifunctional architecture pieces, since besides being used as vases they can be used as seats, flower pots, auxiliary tables... They are lifestyle objects that create a stir, fitting in with any style and are made of materials that allow for both outdoor and indoor use.

View online: https://www.vondom.com/products/49066

×

## **Features**

#### Description

Made of polyethylene resin by rotational moulding.100% Recyclable. Item suitable for indoor and outdoor use. Available in different finishes.

#### Weight

3.1 Kg





ADAN Taburete Bajo ADAN Low Stool

30 - 11¾" 41 - 16¼"

### **Finishes**

### BASIC **RGBW LED DMX** Matt Polyethylene Unit with internal lighting with RGBW LED technology and remote control unit for switching colors. Also controlLED by DMX-1024 (wireless), enabling communication between one or more products LACQUERED simultaneously via the DMX transmitter (not included). **RGBW LED BATTERY** Lacquered Polyethylene **RGBW LED** Unit with internal lighting with battery-powered RGBW LED technology. Includes charger and remote control for switching colors and charger. Available only in matte ice white finish. Unit with internal lighting with RGBW LED technology and remote control unit for switching colors. Available only in matte ice white

### **RGBW LED DMX BATTERY**

#### Ref. 49066D)