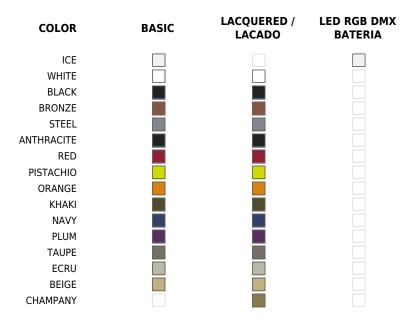

### **Finishes**

### BASIC **RGBW LED DMX** Matt Polyethylene Unit with internal lighting with RGBW LED technology and remote control unit for switching colors. Also controlLED by DMX-1024 (wireless), enabling communication between one or more products LACQUERED simultaneously via the DMX transmitter (not included). **RGBW LED BATTERY** Lacquered Polyethylene **RGBW LED** Unit with internal lighting with battery-powered RGBW LED technology. Includes charger and remote control for switching colors and charger. Available only in matte ice white finish. Unit with internal lighting with RGBW LED technology and remote control unit for switching colors. Available only in matte ice white

### **RGBW LED DMX BATTERY**

#### Ref. 49066D)

Unit with internal lighting with RGBW LED technology and remote control unit for switching colors. Also controlLED by DMX-1024 (wireless), enabling communication between one or more products simultaneously via the DMX transmitter (not included).