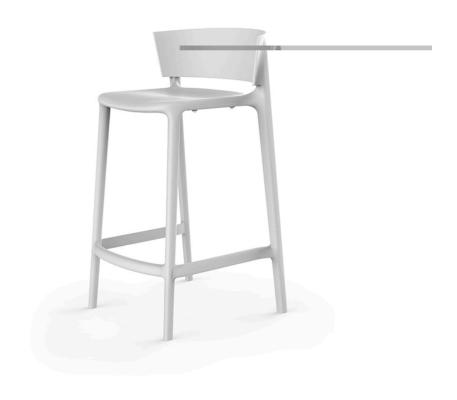

## Africa counter stool 48x47x85

#### Description

Made of gas air moulding injected polypropylene with fiber glass. Stackable. Available in several colors. Item suitable for indoor and outdoor use.

Weight: 4.76 Kg