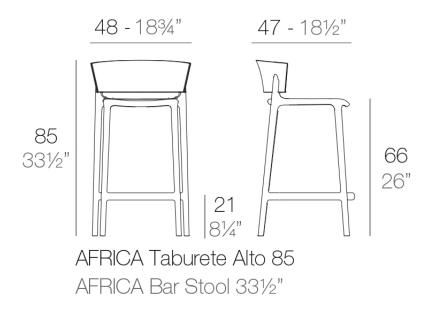

Products / Stools & Ottomans / Africa Counter Stool 48x47x85

## Africa counter stool 48x47x85

#### by Eugeni Quitllet

The Africa furniture collection is designed by Eugeni Quitllet, for Vondom. The designer speaks of it saying "The most simple things are the most original... The most original thing is to be simple..."



### Info

#### Description

Made of gas air moulding injected polypropylene with fiber glass. Stackable. Available in several colors. Item suitable for indoor and outdoor use.

Weight: 4.76 Kg



## **Accessories**

• Fabric

### **Finishes**

#### finishes

#### BASIC PP Ref. 65030



Available in various colors

# LACQUERED COLOR INJECTION PP Ref. 65030F



\_



### tabletops

**HPL** 

Ref. 66407

HPL black edge

Solid Core Ref. 66407B

**SOLID CORE** 

## **Ambients**