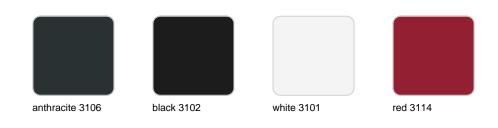

Products / Stools & Ottomans / Africa Counter Stool 48x47x85

## Africa counter stool 48x47x85

#### by Eugeni Quitllet

The Africa furniture collection is designed by Eugeni Quitllet, for Vondom. The designer speaks of it saying "The most simple things are the most original... The most original thing is to be simple..."



### Info

#### Description

Made of gas air moulding injected polypropylene with fiber glass. Stackable. Available in several colors. Item suitable for indoor and outdoor use.

Weight: 4.76 Kg



## **Accessories**

• Fabric

### **Finishes**

#### finishes

#### BASIC PP Ref. 65030



Available in various colors

# LACQUERED COLOR INJECTION PP Ref. 65030F



\_



### tabletops

**HPL** 

Ref. 66407

HPL black edge

Solid Core Ref. 66407B

**SOLID CORE** 

## **Ambients**