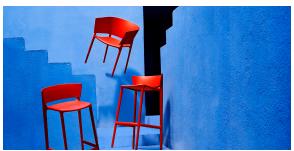

/ Stools & Ottomans / Africa Counter Stool 48x47x85

## Africa counter stool 48x47x85

#### by Eugeni Quitllet

The Africa furniture collection is designed by Eugeni Quitllet, for Vondom. The designer speaks of it saying "The most simple things are the most original... The most original thing is to be simple..."



### Info

#### Description

Made of gas air moulding injected polypropylene with fiber glass. Stackable. Available in several colors. Item suitable for indoor and outdoor use.

Weight: 4.76 Kg



## **Accessories**

• Fabric

### **Finishes**

#### finishes

#### BASIC PP Ref. 65030



Available in various colors

# LACQUERED COLOR INJECTION PP Ref. 65030F



\_



### tabletops

**HPL** 

Ref. 66407

HPL black edge

Solid Core Ref. 66407B

**SOLID CORE** 

## **Ambients**