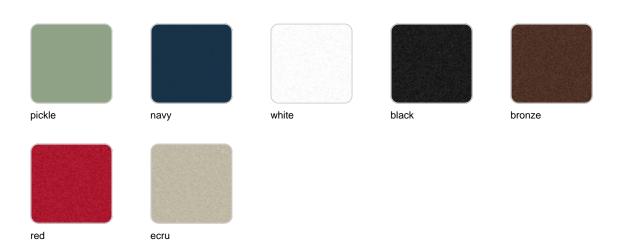

## **Accessories**

• Fabric

### **Finishes**

#### finishes

#### BASIC PP Ref. 65030

Available in various colors