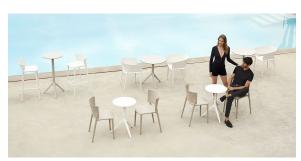

cts / Stools & Ottomans / Africa Counter Stool 48x47x85

## Africa counter stool 48x47x85

#### by Eugeni Quitllet

The Africa furniture collection is designed by Eugeni Quitllet, for Vondom. The designer speaks of it saying "The most simple things are the most original... The most original thing is to be simple..."



### Info

#### Description

Made of gas air moulding injected polypropylene with fiber glass. Stackable. Available in several colors. Item suitable for indoor and outdoor use.

Weight: 4.76 Kg



## **Accessories**

• Fabric

### **Finishes**

#### finishes

#### BASIC PP Ref. 65030



Available in various colors

# LACQUERED COLOR INJECTION PP Ref. 65030F



\_



### tabletops

**HPL** 

Ref. 66407

HPL black edge

Solid Core Ref. 66407B

**SOLID CORE** 

## **Ambients**