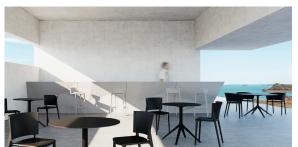

s / Stools & Ottomans / Africa Counter Stool 48x47x85

## Africa counter stool 48x47x85

#### by Eugeni Quitllet

The Africa furniture collection is designed by Eugeni Quitllet, for Vondom. The designer speaks of it saying "The most simple things are the most original... The most original thing is to be simple..."



### Info

#### Description

Made of gas air moulding injected polypropylene with fiber glass. Stackable. Available in several colors. Item suitable for indoor and outdoor use.

Weight: 4.76 Kg



## **Accessories**

• Fabric

### **Finishes**

#### finishes

#### BASIC PP Ref. 65030



Available in various colors

# LACQUERED COLOR INJECTION PP Ref. 65030F



\_



### tabletops

**HPL** 

Ref. 66407

HPL black edge

Solid Core Ref. 66407B

**SOLID CORE** 

## **Ambients**