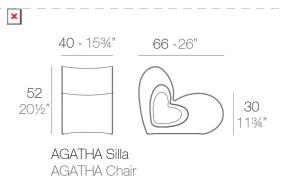

# **AGATHA CHAIR**

# By Agatha Ruiz de la Prada



View online: https://www.vondom.com/products/52001



# **Features**

#### **Description**

Material:Resin of LLDPE. Low desity linear polyethylene. ProcessRotational Molding. Resistant to UVI. Factor UV8, equivalent to 8000 hours of sunlight in Florida. Resistant to impact

### Weight

8 Kg



### **Finishes**

### BASIC TWO-TONE LACQUERED

Ref. 52001 Ref. 52001

Matt Polyethylene Two-tone lacquered Polyethylene

**LACQUERED** 

Ref. 52001F

Lacquered Polyethylene

| COLOR | BASIC | LACQUERED /<br>LACADO | BICOLOR<br>LACADO |
|-------|-------|-----------------------|-------------------|
| ICE   |       |                       |                   |

| WHITE      |     |  |  |
|------------|-----|--|--|
| BLACK      | J   |  |  |
| BRONZE     | l l |  |  |
| STEEL      |     |  |  |
| ANTHRACITE | J   |  |  |
| RED        |     |  |  |
| PISTACHIO  |     |  |  |
| ORANGE     |     |  |  |
| KHAKI      |     |  |  |
| NAVY       |     |  |  |
| PLUM       |     |  |  |
| TAUPE      |     |  |  |
| ECRU       |     |  |  |
| BEIGE      |     |  |  |
| CHAMPANY   |     |  |  |
| PI