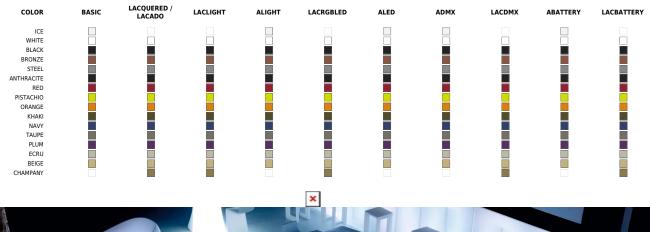

# **Finishes**

| BASIC                  | RGB LED                                                                                                                                                         |
|------------------------|-----------------------------------------------------------------------------------------------------------------------------------------------------------------|
| Ref. 55015             | Ref. 55015L                                                                                                                                                     |
| Matt Polyethylene      | Matt polyethylene. Includes ambient RGB LED light operated by<br>remote control. Colors can be selected or changed automatically                                |
| LACQUERED              | (white, red, green, blue, light blue, pink and yellow)                                                                                                          |
| Ref. 55015F            | RGB LED DMX                                                                                                                                                     |
| Lacquered Polyethylene | Ref. 55015D                                                                                                                                                     |
| LACQUERED LIGHT        | Matt polyethylene. Includes ambient RGB LED light operated by DMX512 wireless, allowing the connexion to light control systems (XLR), WI-FI routers, home, etc. |
| Ref. 55015FW           | (ALK), WI-FI FOULEIS, HOITIE, ELC.                                                                                                                              |

Lacquered polyethylene. Includes white ambient light with white LED.

1

## LIGHT

#### Ref. 55015W

Matt polyethylene. Includes white ambient light either with white LED.

# LACQUERED RGB LED

#### Ref. 55015FL

Lacquered polyethylene. Includes ambient RGB LED light operated by remote control. Colors can be selected or changed automatically (white,red,green,blue,light blue, pink and yellow)

# LACQUERED RGB LED DMX

#### Ref. 55015FD

lacquered polyethylene. Includes ambient RGB LED light operated by DMX512 wireless, allowing the connexion to light control systems (XLR), Wi-Fi routers, home, etc.

# **RGB LED BATTERY**

#### Ref. 55015DY

Matt polyethylene. Includes cordless RGB LED ambient light with rechargable batteries, operated by remote control.

# LACQUERED RGB LED BATTERY

#### Ref. 55015FDY

Lacquered polyethylene. Includes cordless RGB LED ambient light with rechargable batteries, operated by remote control.