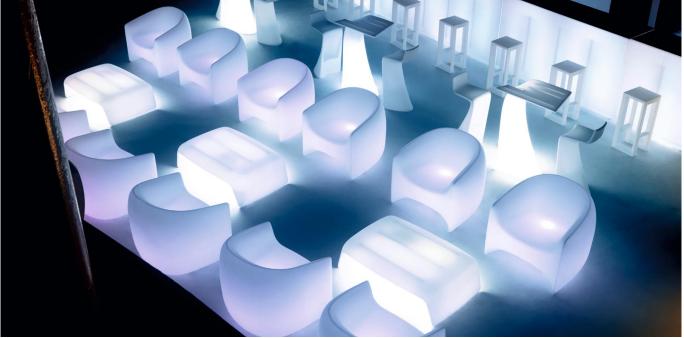

# By Stefano Giovannoni & Elisa Gargan

BLOW Collection designed by Stefano Giovannoni comes from the willing to develop a new family of products in tune with the Pillow family but different in typology. Whether the PILLOW cushion is "L" bent, in its most simplified conceptual essence, BLOW is a product family that offers a related concept starting from the back-shaped PILLOW that folds forward to create the arms. BLOW springs from the idea of the inflated cushion, offering the more traditional type of easy chair and sofa with armrests. Its comfort as well as its material character permit their use in both indoor and outdoor spaces.

### Description

Made of polyethylene resin by rotational moulding. 100% Recyclable. Item suitable for indoor and outdoor use. Available in different finishes.