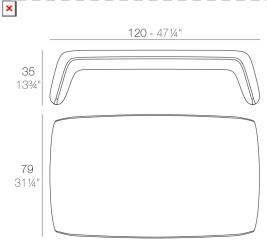

# **BLOW COFFEE TABLE 120x79x35**

### Weight

15 Kg

BLOW Mesa Baja BLOW Low Table