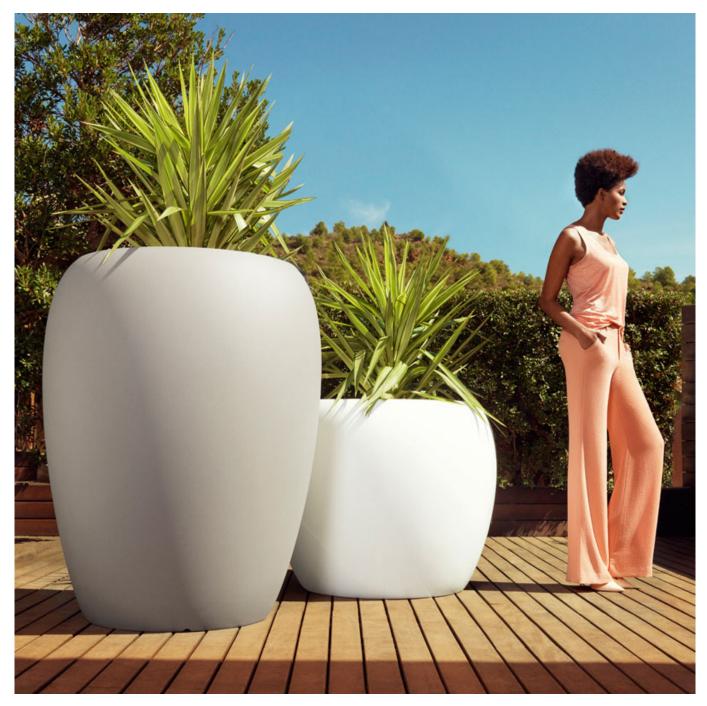

# **BLOW MACETERO 100x100x75**

# By Stefano Giovannoni & Elisa Gargan

BLOW Collection designed by Stefano Giovannoni comes from the willing to develop a new family of products in tune with the Pillow family but different in typology. Whether the PILLOW cushion is "L" bent, in its most simplified conceptual essence, BLOW is a product family that offers a related concept starting from the back-shaped PILLOW that folds forward to create the arms. BLOW springs from the idea of the inflated cushion, offering the more traditional type of easy chair and sofa with armrests. Its comfort as well as its material character permit their use in both indoor and outdoor spaces.

## **Description**

Pots made of polyethylene resin by rotational moulding. 100% Recyclable. Item suitable for indoor and outdoor use. Available in different finishes.

Capacity 35,7 Gal Capacidad 135 L

Weight