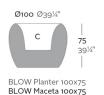

# **BLOW MACETERO 100x100x75**

## **Description**

Pots made of polyethylene resin by rotational moulding. 100% Recyclable. Item suitable for indoor and outdoor use. Available in different finishes.

Capacity 35,7 Gal Capacidad 135 L

Weight