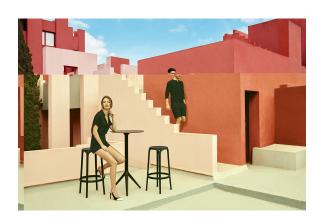

& Ottomans / Brooklyn Counter Stool ø45x66

# Brooklyn counter stool ø45x66

by Eugeni Quitllet

Brooklyn furniture collection, designed by <u>Eugeni Quitllet</u> for <u>Vondom</u>. Is a **modern and timeless collection** that creates a bridge between the future and the past. Based on straight lines and curves emulating the New York City bridge. Urban design suitable in the best world's spaces. Brooklyn is today, yesterday and tomorrow.



#### Info

#### Description

Made of injected polypropylene with fiber glass. Stackable. Available in several colors. Item suitable for indoor and outdoor use.

Weight: 4.06 Kg



#### **Finishes**

#### finishes

#### BASIC PP Ref. 65028











Available in various colors

#### LACQUERED COLOR INJECTION PP Ref. 65028F







\_

#### **Ambients**