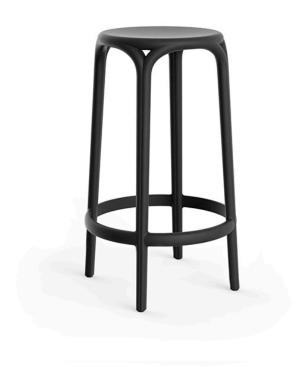

Products / Stools & Ottomans / Brooklyn Counter Stool ø45x66

# Brooklyn counter stool ø45x66

by Eugeni Quitllet

Brooklyn furniture collection, designed by <u>Eugeni Quitllet</u> for <u>Vondom</u>. Is a **modern and timeless collection** that creates a bridge between the future and the past. Based on straight lines and curves emulating the New York City bridge. Urban design suitable in the best world's spaces. Brooklyn is today, yesterday and tomorrow.

#### Description

Made of injected polypropylene with fiber glass. Stackable. Available in several colors. Item suitable for indoor and outdoor use.

Weight: 4.06 Kg