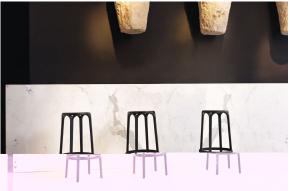

Ottomans / Brooklyn Counter Stool ø45x66

# Brooklyn counter stool ø45x66

by Eugeni Quitllet

Brooklyn furniture collection, designed by <u>Eugeni Quitllet</u> for <u>Vondom</u>. Is a **modern and timeless collection** that creates a bridge between the future and the past. Based on straight lines and curves emulating the New York City bridge. Urban design suitable in the best world's spaces. Brooklyn is today, yesterday and tomorrow.



#### Info

#### Description

Made of injected polypropylene with fiber glass. Stackable. Available in several colors. Item suitable for indoor and outdoor use.

Weight: 4.06 Kg



#### **Finishes**

#### finishes

#### BASIC PP Ref. 65028











Available in various colors

#### LACQUERED COLOR INJECTION PP Ref. 65028F







\_

#### **Ambients**