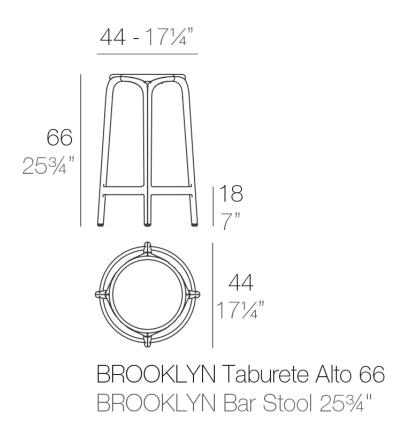

Products / Stools & Ottomans / Brooklyn Counter Stool ø45x66

# Brooklyn counter stool ø45x66

by Eugeni Quitllet

Brooklyn furniture collection, designed by <u>Eugeni Quitllet</u> for <u>Vondom</u>. Is a **modern and timeless collection** that creates a bridge between the future and the past. Based on straight lines and curves emulating the New York City bridge. Urban design suitable in the best world's spaces. Brooklyn is today, yesterday and tomorrow.

#### Description

Made of injected polypropylene with fiber glass. Stackable. Available in several colors. Item suitable for indoor and outdoor use.

Weight: 4.06 Kg