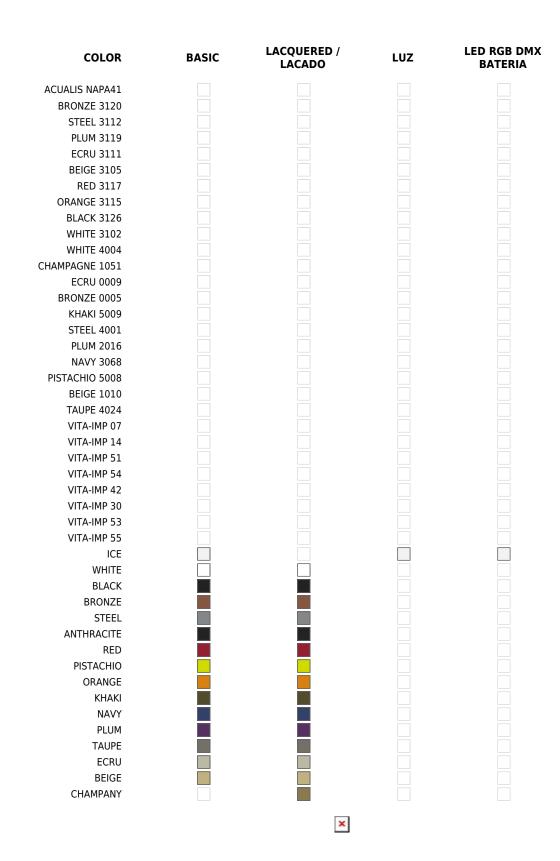

## **Finishes**

| BASIC                  | RGBW LED DMX                                                                                                                      |
|------------------------|-----------------------------------------------------------------------------------------------------------------------------------|
| Ref. 65001             | Ref. 65001D                                                                                                                       |
| Matt Polyethylene      | Unit with internal lighting with RGBW LED technology and remote<br>control unit for switching colors. Also controlLED by DMX-1024 |
| LACQUERED              | (wireless), enabling communication between one or more products<br>simultaneously via the DMX transmitter (not included).         |
| Ref. 65001F            | RGBW LED BATTERY                                                                                                                  |
| Lacquered Polyethylene |                                                                                                                                   |
|                        | Ref. 65001Y                                                                                                                       |
| LIGHT                  | Unit with internal lighting with battery-powered RGBW LED technology. Includes charger and remote control for switching           |
| Ref. 65001W            | colors and charger. Available only in matte ice white finish.                                                                     |

White internally lit unit with LED technology. Available only in matte ice white finish.

### **RGBW LED**

#### Ref. 65001L

Unit with internal lighting with RGBW LED technology and remote control unit for switching colors. Available only in matte ice white finish. Remote control included.

## **RGBW LED DMX BATTERY**

#### Ref. 65001DY

Unit with internal lighting with RGBW LED technology and remote control unit for switching colors. Also controlLED by DMX-1024 (wireless), enabling communication between one or more products simultaneously via the DMX transmitter (not included).