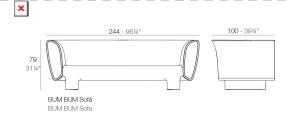

# **BUM-BUM SOFA**

### Description

Made of polyethylene resin by rotational moulding. 100% Recyclable. Item suitable for indoor and outdoor use. Available with different finishes.

### Weight

55.6 Kg