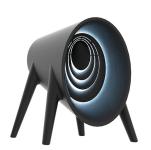

## **BUM-BUM TORO SPEAKER**

### By Eugeni Quitllet

BUM BUM was born from the principle of not designing objects, but rather musical instruments to be used for another purpose; the same as a person who holds a shell to their ear to hear the ocean. This collection that has tubular shapes allows us to experiment with light and sound simultaneously. It's "argonautic" form enables us to create a new environment, as well as atmospheric spaces, wherever we are. The collection is made up of a sofa, a table, an armchair and "toro"(bull), a unique member with a great variety of functions. It is a collection designed for the God of the sea, Neptune, and the mermaids that dance in time with the waves...It's that simple... a summer dream.

### **Description**

Made of polyethylene resin by rotational moulding. 100% Recyclable. Item suitable for indoor and outdoor use. MAIN FEATURES: aux-in music device, wireless audio by bluetooth, Clarion CM1625 speakers