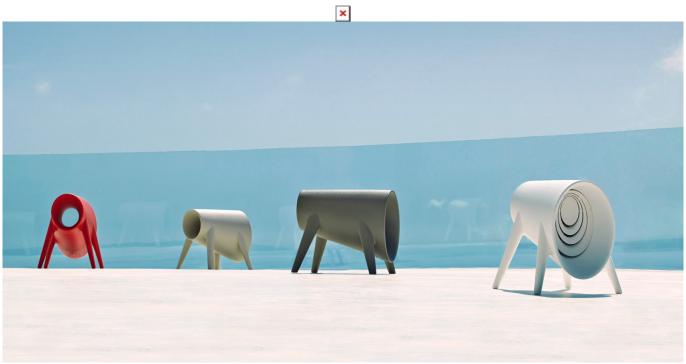

## **BUM-BUM TORO SPEAKER**

# ×

43 16¾

36 - 141/4"

50 - 19¾"

BUM BUM Toro Audio BUM BUM Toro Speaker