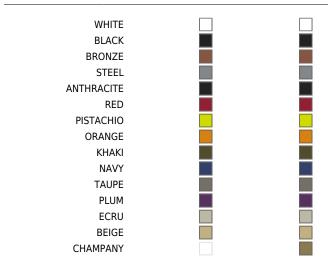

### **Finishes**

# BASIC

Ref. 65003

Matt Polyethylene

#### **RGB LED BATTERY**

Pof 65003DV

Matt polyethylene. Includes cordless RGB LED ambient light with rechargable batteries, operated by remote control.

### LACQUERED RGB LED BATTERY

Ref. 65003FDY

Lacquered polyethylene. Includes cordless RGB LED ambient light with rechargable batteries, operated by remote control.

COLOR BASICBATTERY LACBATTERY