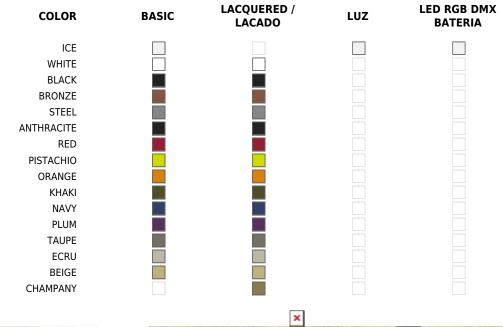

# **Finishes**

| BASIC                                                                  | RGBW LED DMX                                                                                                                   |
|------------------------------------------------------------------------|--------------------------------------------------------------------------------------------------------------------------------|
| Ref. 49055A                                                            | Ref. 49055D                                                                                                                    |
| Matt Polyethylene                                                      | Unit with internal lighting with RGBW LED technology and remote control unit for switching colors. Also controlLED by DMX-1024 |
| LACQUERED                                                              | (wireless), enabling communication between one or more products<br>simultaneously via the DMX transmitter (not included).      |
| Ref. 49055F                                                            | RGBW LED BATTERY                                                                                                               |
| Lacquered Polyethylene                                                 |                                                                                                                                |
|                                                                        | Ref. 49055Y                                                                                                                    |
| LIGHT                                                                  | Unit with internal lighting with battery-powered RGBW LED                                                                      |
| Ref. 49055W                                                            | technology. Includes charger and remote control for switching colors and charger. Available only in matte ice white finish.    |
| White internally lit unit with LED technology. Available only in matte |                                                                                                                                |