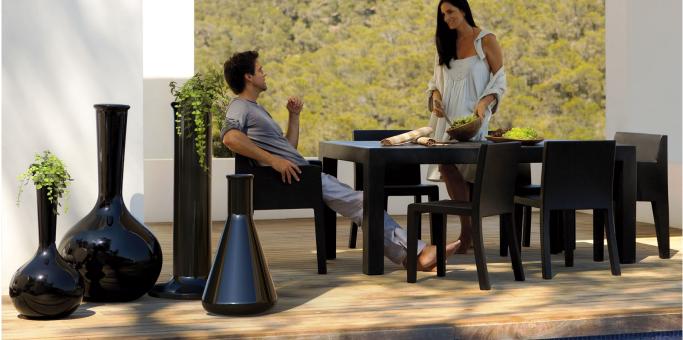

### **By Teresa Sapey**

CHEMISTUBES, is based on "decontextualization". A new object is produced through increasing the size (intervention in scale), using different materials to the original one (in this case, the ecological material of resin of polyethylene using the technique of rotational moulding), and changing the original use for which an object was first designed. What a laboratory container was before is now a decorative IN&OUT item. Besides offering finishes in a great variety of matte or lacquered colours, it also offers you the option of added lighting, which gives this collection a more interesting touch, creating a surprising, harmonious environment that has great elegance for any interior & exterior space.