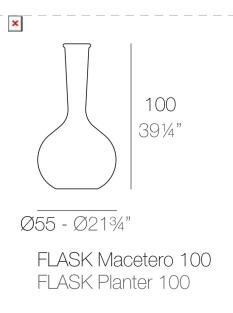

# **CHEMISTUBES FLASK Ø55×100**

#### Description

Made of polyethylene resin by rotational moulding.100% Recyclable. Item suitable for indoor and outdoor use. Available in different finishes.