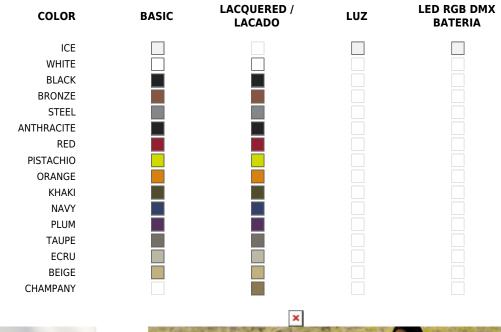

# **Finishes**

| BASIC                                                                  | RGBW LED DMX                                                                                                                      |
|------------------------------------------------------------------------|-----------------------------------------------------------------------------------------------------------------------------------|
| Ref. 49056A                                                            | Ref. 49056D                                                                                                                       |
| Matt Polyethylene                                                      | Unit with internal lighting with RGBW LED technology and remote<br>control unit for switching colors. Also controlLED by DMX-1024 |
| LACQUERED                                                              | (wireless), enabling communication between one or more products<br>simultaneously via the DMX transmitter (not included).         |
| Ref. 49056F                                                            | RGBW LED BATTERY                                                                                                                  |
| Lacquered Polyethylene                                                 |                                                                                                                                   |
|                                                                        | Ref. 49056Y                                                                                                                       |
| LIGHT                                                                  | Unit with internal lighting with battery-powered RGBW LED                                                                         |
| Ref. 49056W                                                            | technology. Includes charger and remote control for switching colors and charger. Available only in matte ice white finish.       |
| White internally lit unit with LED technology. Available only in matte |                                                                                                                                   |

1

ice white finish.

### **RGBW LED**

Unit with internal lighting with RGBW LED technology and remote control unit for switching colors. Available only in matte ice white finish. Remote control included.

# **RGBW LED DMX BATTERY**

Unit with internal lighting with RGBW LED technology and remote control unit for switching colors. Also controlLED by DMX-1024 (wireless), enabling communication between one or more products simultaneously via the DMX transmitter (not included).