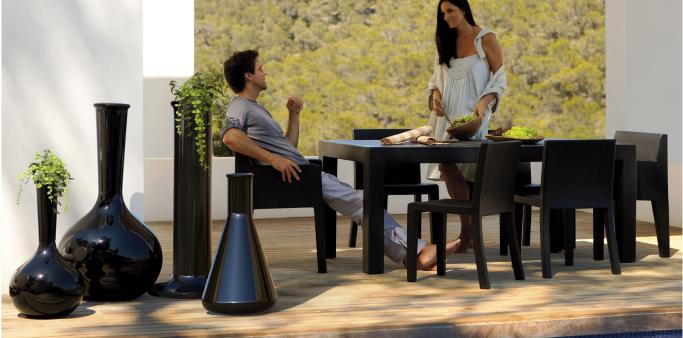

## **By Teresa Sapey**

CHEMISTUBES, is based on "decontextualization". A new object is produced through increasing the size (intervention in scale), using different materials to the original one (in this case, the ecological material of resin of polyethylene using the technique of rotational moulding), and changing the original use for which an object was first designed. What a laboratory container was before is now a decorative IN&OUT item. Besides offering finishes in a great variety of matte or lacquered colours, it also offers you the option of added lighting, which gives this collection a more interesting touch, creating a surprising, harmonious environment that has great elegance for any interior & exterior space.