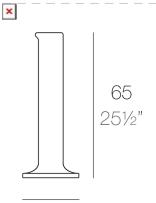

# **CHEMISTUBES PIPE Ø30×65**

### Weight

3.12 Kg

Ø30 - Ø11¾"

PIPE Macetero 65 PIPE Planter 65