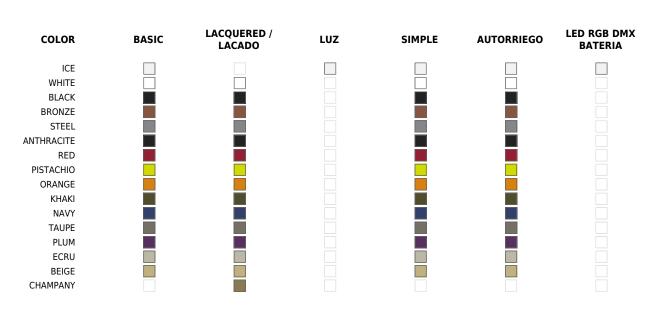

## **Finishes**

#### **RGBW LED** SIMPLE Matt finishes pot one wall Unit with internal lighting with RGBW LED technology and remote control unit for switching colors. Available only in matte ice white finish. Remote control included. BASIC **RGBW LED DMX** Matt Polyethylene Unit with internal lighting with RGBW LED technology and remote **SELF-WATERING** control unit for switching colors. Also controlLED by DMX-1024 (wireless), enabling communication between one or more products simultaneously via the DMX transmitter (not included). Self-watering system included in all planters except those with basic **RGBW LED BATTERY** finish

### LACQUERED

Ref. 40612F

#### Lacquered Polyethylene

#### LIGHT

#### Ref. 40612W

White internally lit unit with LED technology. Available only in matte ice white finish.

Unit with internal lighting with battery-powered RGBW LED technology. Includes charger and remote control for switching colors and charger. Available only in matte ice white finish.

## **RGBW LED DMX BATTERY**

#### Ref. 40612DY

Unit with internal lighting with RGBW LED technology and remote control unit for switching colors. Also controlLED by DMX-1024 (wireless), enabling communication between one or more products simultaneously via the DMX transmitter (not included).