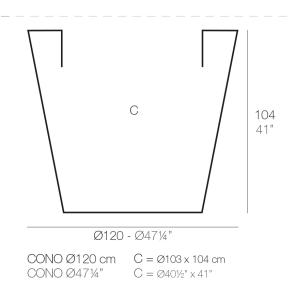

# **CONE POT Ø120×104**

#### Description

Pot made of polyethylene resin by rotational moulding. 100% Recyclable. Item suitable for indoor and outdoor use. Available in different finishes.

#### Weight

25 Kg