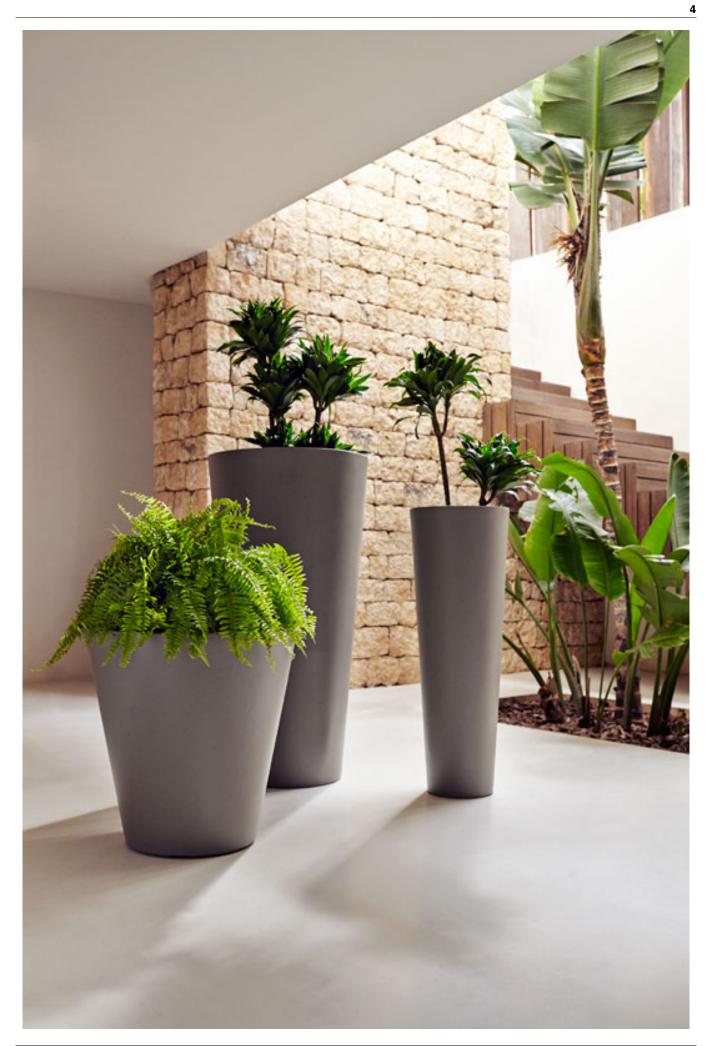

### Description

Pot made of polyethylene resin by rotational moulding. 100% Recyclable. Item suitable for indoor and outdoor use. Available in different finishes.