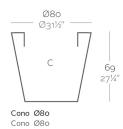

### Description

Pot made of polyethylene resin by rotational moulding. 100% Recyclable. Item suitable for indoor and outdoor use. Available in different finishes.

### Weight

8 Kg