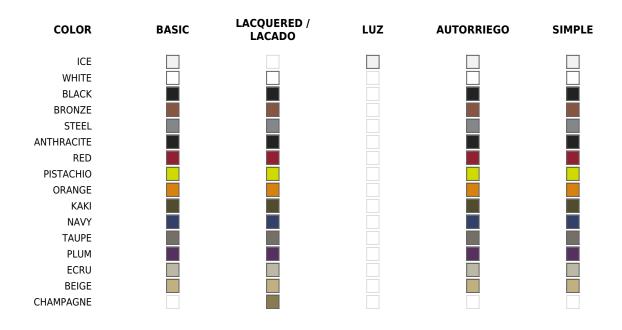

### **SELF-WATERING**

Ref. 40680R

Self-watering system included in all planters except those with basic finish

### SIMPLE

Ref. 40680

Matt finishes pot one wall

## BASIC

Ref. 40680A

Matt Polyethylene

## LACQUERED

Ref. 40680RF

Lacquered Polyethylene