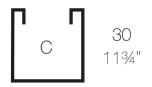

## Weight

1.9 Kg

30x30 - 11¾"x11¾"

| CUBO 30cm | $C = 24 \times 30 \text{ cm}$             |
|-----------|-------------------------------------------|
| CUBE 11¾" | $C = 9\frac{1}{2}$ " x 11 <sup>3</sup> 4" |