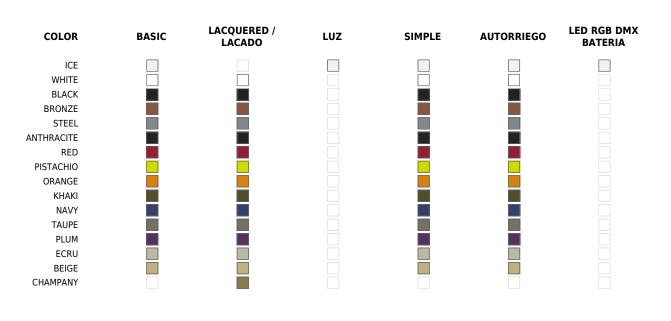

# **Finishes**

| SIMPLE                                                                       | RGBW LED                                                                                                                                                                                                                                                       |
|------------------------------------------------------------------------------|----------------------------------------------------------------------------------------------------------------------------------------------------------------------------------------------------------------------------------------------------------------|
| Ref. 41330                                                                   | Ref. 41330L                                                                                                                                                                                                                                                    |
| Matt finishes pot one wall                                                   | Unit with internal lighting with RGBW LED technology and remote control unit for switching colors. Available only in matte ice white                                                                                                                           |
| BASIC                                                                        | finish. Remote control included.                                                                                                                                                                                                                               |
| Ref. 41330A                                                                  | RGBW LED DMX                                                                                                                                                                                                                                                   |
| Matt Polyethylene                                                            | Ref. 41330D                                                                                                                                                                                                                                                    |
| SELF-WATERING                                                                | Unit with internal lighting with RGBW LED technology and remote<br>control unit for switching colors. Also controlLED by DMX-1024<br>(wireless), enabling communication between one or more products<br>simultaneously via the DMX transmitter (not included). |
| Ref. 41330R                                                                  |                                                                                                                                                                                                                                                                |
| Self-watering system included in all planters except those with basic finish | RGBW LED BATTERY                                                                                                                                                                                                                                               |

#### LACQUERED

Ref. 41330F

#### Lacquered Polyethylene

#### LIGHT

#### Ref. 41330W

White internally lit unit with LED technology. Available only in matte ice white finish.

Unit with internal lighting with battery-powered RGBW LED technology. Includes charger and remote control for switching colors and charger. Available only in matte ice white finish.

### **RGBW LED DMX BATTERY**

#### Ref. 41330DY

Unit with internal lighting with RGBW LED technology and remote control unit for switching colors. Also controlLED by DMX-1024 (wireless), enabling communication between one or more products simultaneously via the DMX transmitter (not included).