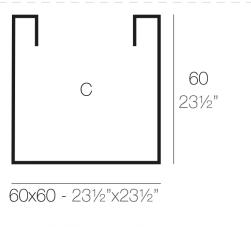

#### Weight

10.5 Kg

| CUBO 60cm   | $C = 48 \times 60 \text{ cm}$ |
|-------------|-------------------------------|
| CUBE 231/2" | $C = 18" \times 18"$          |