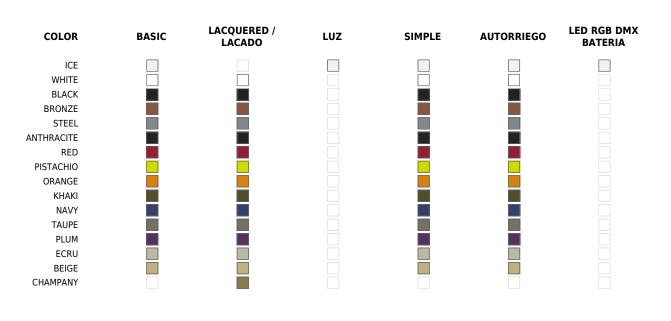

## **Finishes**

## SIMPLE

Ref. 41360

Matt finishes pot one wall

## BASIC

Ref. 413604

Matt Polyethylene

### SELF-WATERING

#### Ref. 41360R

Self-watering system included in all planters except those with basic finish

## LACQUERED

Ref. 41360F

#### Lacquered Polyethylene