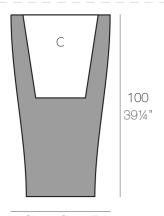

### Weight

10.32 Kg

Ø55 - Ø21¾"

CURVADA Ø55x100 cm CURVADA Ø21¾"x39¼"  $C = \emptyset 42 \times 46 \text{ cm}$  $C = \emptyset 16\frac{1}{2}^{\circ} \times 18^{\circ}$ 