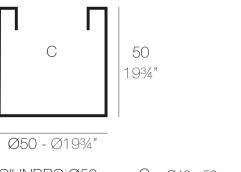

#### Weight

3.8 Kg

CILINDRO Ø50 CYLINDER Ø1934"  $C = \emptyset 42 \times 50 \text{ cm}$  $C = \emptyset 16\frac{1}{2}" \times 19\frac{3}{4}"$ 