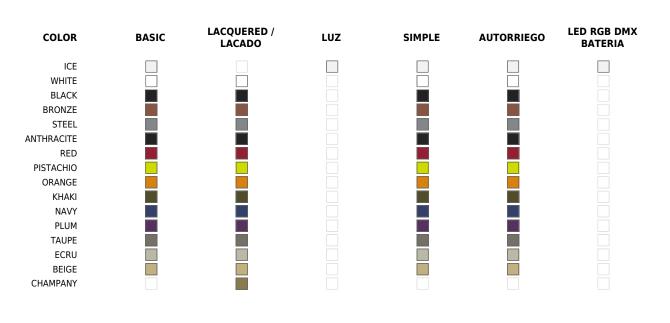

## **Finishes**

| SIMPLE                                                                       | RGBW LED                                                                                                                                                                                             |
|------------------------------------------------------------------------------|------------------------------------------------------------------------------------------------------------------------------------------------------------------------------------------------------|
| Ref. 40350                                                                   | Ref. 40350L                                                                                                                                                                                          |
| Matt finishes pot one wall                                                   | Unit with internal lighting with RGBW LED technology and remote<br>control unit for switching colors. Available only in matte ice white                                                              |
| BASIC                                                                        | finish. Remote control included.                                                                                                                                                                     |
| Ref. 40350A                                                                  | RGBW LED DMX                                                                                                                                                                                         |
| Matt Polyethylene                                                            | Ref. 40350D                                                                                                                                                                                          |
| SELF-WATERING                                                                | Unit with internal lighting with RGBW LED technology and remote<br>control unit for switching colors. Also controlLED by DMX-1024<br>(wireless), enabling communication between one or more products |
| Ref. 40350R                                                                  | simultaneously via the DMX transmitter (not included).                                                                                                                                               |
| Self-watering system included in all planters except those with basic finish | RGBW LED BATTERY                                                                                                                                                                                     |

Ref. 40350

#### LACQUERED

Ref. 40350F

#### Lacquered Polyethylene

#### LIGHT

#### Ref. 40350W

White internally lit unit with LED technology. Available only in matte ice white finish.

Unit with internal lighting with battery-powered RGBW LED technology. Includes charger and remote control for switching colors and charger. Available only in matte ice white finish.

### **RGBW LED DMX BATTERY**

#### Ref. 40350DY

Unit with internal lighting with RGBW LED technology and remote control unit for switching colors. Also controlLED by DMX-1024 (wireless), enabling communication between one or more products simultaneously via the DMX transmitter (not included).