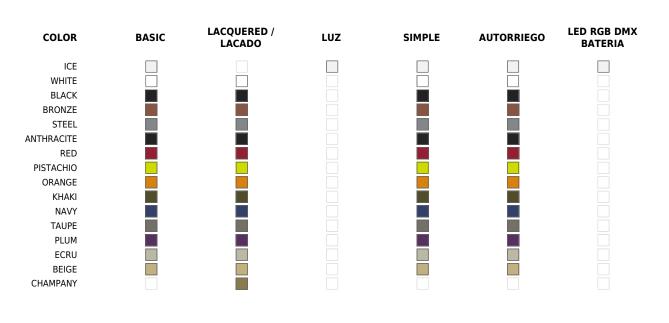

## **Finishes**

| SIMPLE                                                                       | RGBW LED                                                                                                                                                                                             |
|------------------------------------------------------------------------------|------------------------------------------------------------------------------------------------------------------------------------------------------------------------------------------------------|
| Ref. 40360                                                                   | Ref. 40360L                                                                                                                                                                                          |
| Matt finishes pot one wall                                                   | Unit with internal lighting with RGBW LED technology and remote<br>control unit for switching colors. Available only in matte ice white                                                              |
| BASIC                                                                        | finish. Remote control included.                                                                                                                                                                     |
| Ref. 40360A                                                                  | RGBW LED DMX                                                                                                                                                                                         |
| Matt Polyethylene                                                            | Ref. 40360D                                                                                                                                                                                          |
| SELF-WATERING                                                                | Unit with internal lighting with RGBW LED technology and remote<br>control unit for switching colors. Also controlLED by DMX-1024<br>(wireless), enabling communication between one or more products |
| Ref. 40360R                                                                  | simultaneously via the DMX transmitter (not included).                                                                                                                                               |
| Self-watering system included in all planters except those with basic finish | RGBW LED BATTERY                                                                                                                                                                                     |

Ref. 40360Y

#### LACQUERED

Ref. 40360F

#### Lacquered Polyethylene