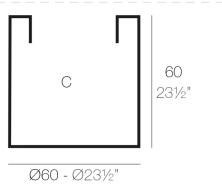

#### Weight

6.3 Kg

CILINDRO Ø60 CYLINDER Ø231/2"  $C = \emptyset 52 \times 60 \text{ cm}$  $C = \emptyset 20\% 2^{"} \times 23\% 2^{"}$ 