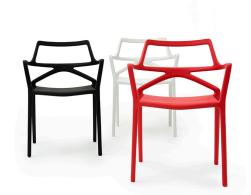

# **DELTA CHAIR with armrests**

## **By Jorge Pensi**

Delta collection is made to fit in with exterior or interior contemporary spaces. The injected aluminum base and extracted aluminum column make it ideal for use in the open air, due to the weather-resistant properties of these materials. The folding top and the design of the base enables the tables to be lined up one against the other to save space when they are not in use. The goal of the DELTA chair was to create a timeless product that constantly seeks to strike a balance between realism and surrealism—matter and antimatter, abstraction and emotion. The goal was to maximize emotions while minimizing resources, questioning the common logic of something new. View online: <a href="https://www.vondom.com/products/66026">https://www.vondom.com/products/66026</a>

#### **Description**

Made of injected polypropylene with fiber glass. Stackable. Available in several colors. Item suitable for indoor and outdoor use.