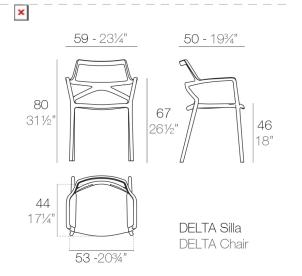

# **DELTA CHAIR with armrests**

#### **Description**

Made of injected polypropylene with fiber glass. Stackable. Available in several colors. Item suitable for indoor and outdoor use.