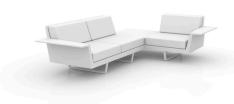

## Description

Modular sofa made of polyethylene resin by rotational moulding with tubular structure made of aluminium and legs made of cast aluminium. 100% Recyclable. Item suitable for indoor and outdoor use. Available in different finishes.

# **DELTA CORNER SOFA 3 SEAT LEFT**

## **By Jorge Pensi**

Delta collection is made to fit in with exterior or interior contemporary spaces. The injected aluminum base and extracted aluminum column make it ideal for use in the open design of the base enables the tables to be lined up one against the other to save space