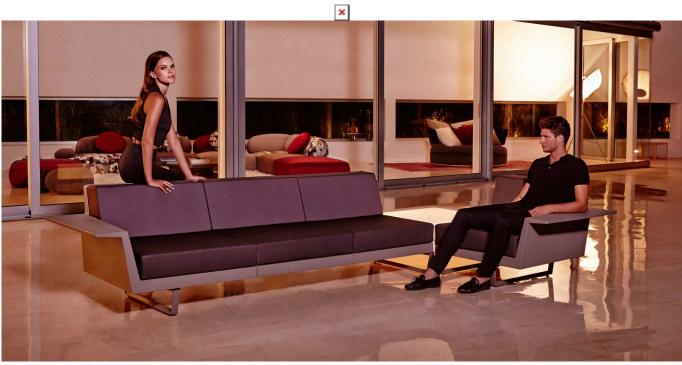

# **DELTA CORNER SOFA LEFT 4 SEAT**

## **By Jorge Pensi**

Delta collection is made to fit in with exterior or interior contemporary spaces. The injected aluminum base and extracted aluminum column make it ideal for use in the open air, due to the weather-resistant properties of these materials. The folding top and the design of the base enables the tables to be lined up one against the other to save space when they are not in use. The goal of the DELTA chair was to create a timeless product that constantly seeks to strike a balance between realism and surrealism— matter and antimatter, abstraction and emotion. The goal was to maximize emotions while minimizing resources, questioning the common logic of something new. View online: <u>https://www.vondom.com/products/76020</u>

#### Description

Modular sofa made of polyethylene resin by rotational moulding with tubular structure made of aluminium and legs made of cast aluminium. 100% Recyclable. Item suitable for indoor and outdoor use. Available in different finishes.