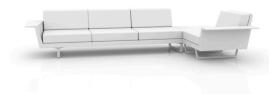

# **DELTA CORNER SOFA LEFT 4 SEAT**

## **By Jorge Pensi**

Delta collection is made to fit in with exterior or interior contemporary spaces. The injected aluminum base and extracted aluminum column make it ideal for use in the open air, due to the weather-resistant properties of these materials. The folding top and the design of the base enables the tables to be lined up one against the other to save space when they are not in use. The goal of the DELTA chair was to create a timeless product that constantly seeks to strike a balance between realism and surrealism— matter and antimatter, abstraction and emotion. The goal was to maximize emotions while minimizing resources, questioning the common logic of something new. View online: <u>https://www.vondom.com/products/76020</u>

#### Description

Modular sofa made of polyethylene resin by rotational moulding with tubular structure made of aluminium and legs made of cast aluminium. 100% Recyclable. Item suitable for indoor and outdoor use. Available in different finishes.