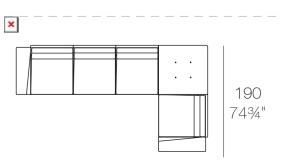

# **DELTA CORNER SOFA LEFT 4 SEAT**

#### Description

Modular sofa made of polyethylene resin by rotational moulding with tubular structure made of aluminium and legs made of cast aluminium. 100% Recyclable. Item suitable for indoor and outdoor use. Available in different finishes.