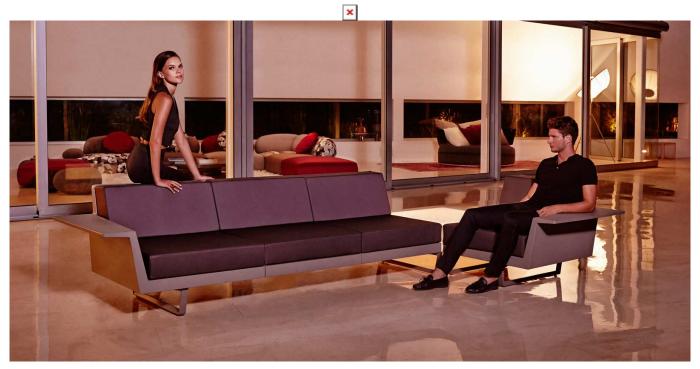

# **DELTA CORNER SOFA LEFT 5 SEAT**

#### **Description**

Modular sofa made of polyethylene resin by rotational moulding with tubular structure made of aluminium and legs made of cast aluminium. 100% Recyclable. Item suitable for indoor and outdoor use. Available in different finishes.