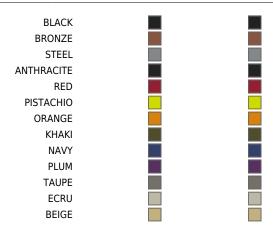

# **Finishes**

| DACIC | LACQUEDED |
|-------|-----------|
| BASIC | LACQUERED |

Ref. 76022 Ref. 76022

Matt Polyethylene Lacquered Polyethylene

| COLOR        | BASIC | LACQUERED /<br>LACADO |
|--------------|-------|-----------------------|
| ICE<br>WHITE |       |                       |