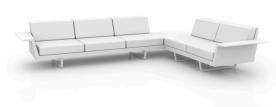

# **DELTA CORNER SOFA LEFT 5 SEAT**

#### **Description**

Modular sofa made of polyethylene resin by rotational moulding with tubular structure made of aluminium and legs made of cast aluminium. 100% Recyclable. Item suitable for indoor and outdoor use. Available in different finishes.