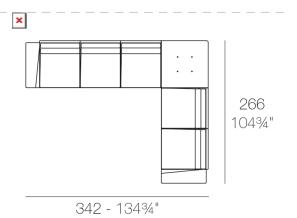

#### **Description**

Modular sofa made of polyethylene resin by rotational moulding with tubular structure made of aluminium and legs made of cast aluminium. 100% Recyclable. Item suitable for indoor and outdoor use. Available in different finishes.

#### Weight

135.8 Kg